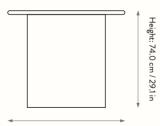

## **RINK BENCH - 140**

H: 45 x W: 35 x D: 140 cm H: 17.7 x W: 13.8 x D: 55.1 in FSC™ certified MDF. Size:

Material: High-gloss lacquered Wipe with a damp cloth China Care:

Country: Net. weight: 20 kg / 44.1 lb Packsize: 1

#### **RINK BENCH - 200**

 $H: 45 \times W: 35 \times D: 200 \text{ cm}$   $H: 17.7 \times W: 13.8 \times D: 78.7 \text{ in}$   $FSC^{TM}$  certified MDF. Size: Material:

High-gloss lacquered Wipe with a damp cloth China

Height: 45 cm / 17.7 in

Depth: 200 cm / 78.7 in

Depth: 140 cm / 55.1 in

Width: 35 cm / 13.8 in

Width: 35 cm / 13.8 in

Space to feel comfortably you