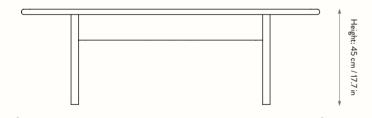

#### **RINK DINING TABLE - SMALL**

H: 74 x W: 90 x D: 200 cm H: 29.1 x W: 35.4 x D: 78.7 in Size: Material:  $\mathsf{FSC}^{\mathsf{TM}}$  certified MDF.

High-gloss lacquered Wipe with a damp cloth China Care:

#### **RINK DINING TABLE - LARGE**

H: 74 x W: 90 x D: 240 cm H: 29.1 x W: 35.4 x D: 94.5 in Size: Material:  $\mathsf{FSC}^{\mathsf{TM}}$  certified MDF.

High-gloss lacquered Wipe with a damp cloth China Care: Country:

Depth: 200.0 cm / 78.7 in

Depth: 240.0 cm / 94.5 in

Width: 90.0 cm / 35.4 in