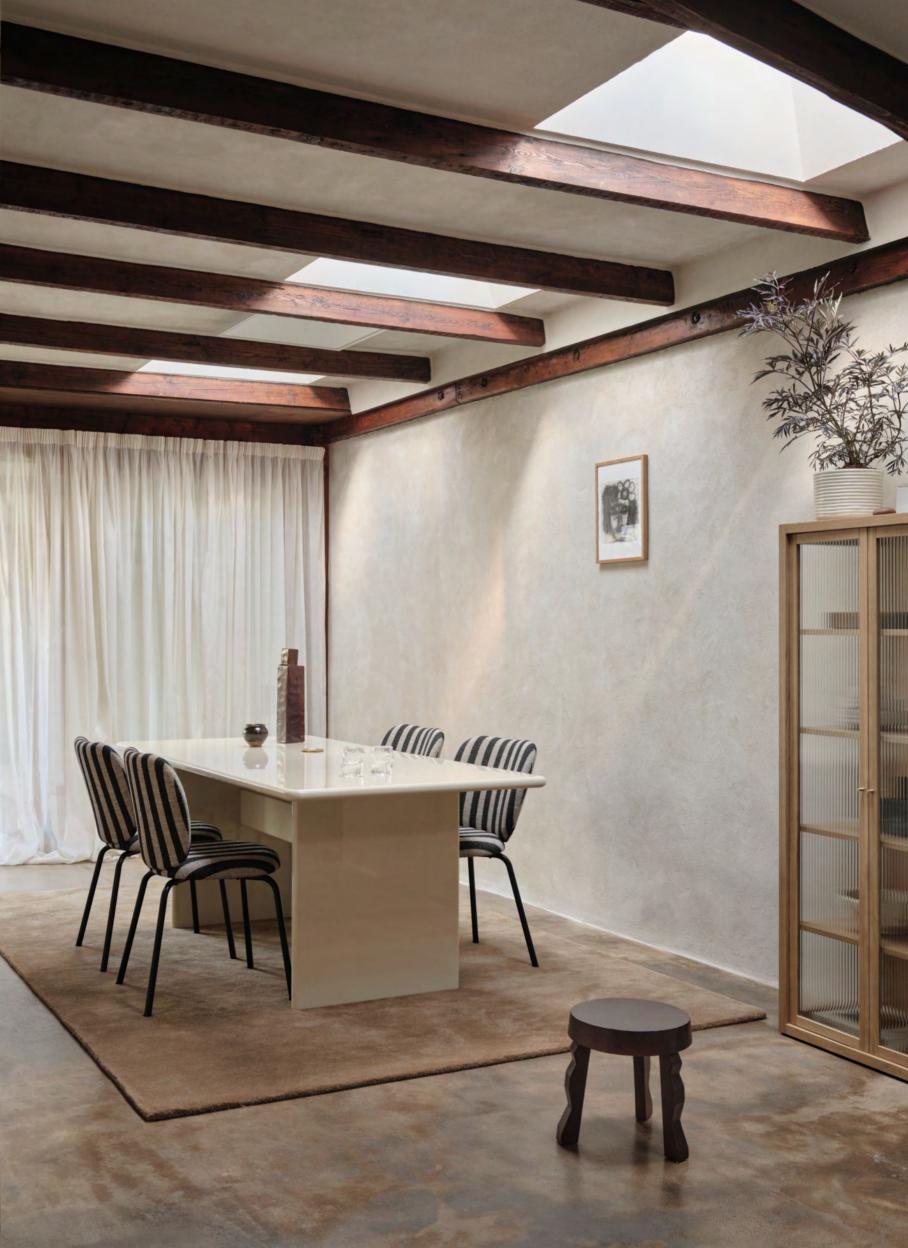

#### **RINK DINING TABLE - SMALL**

H: 74 x W: 90 x D: 200 cm H: 29.1 x W: 35.4 x D: 78.7 in Size: Material:  $\mathsf{FSC}^{\mathsf{TM}}$  certified MDF.

High-gloss lacquered Wipe with a damp cloth China Care:

#### **RINK DINING TABLE - LARGE**

H: 74 x W: 90 x D: 240 cm H: 29.1 x W: 35.4 x D: 94.5 in Size: Material:  $\mathsf{FSC}^{\mathsf{TM}}$  certified MDF.

High-gloss lacquered Wipe with a damp cloth China Care: Country:

### RINK DINING TABLE - LARGE