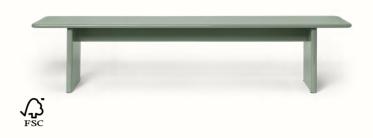

#### **RINK BENCH - 200**

 $H: 45 \times W: 35 \times D: 200 \text{ cm}$   $H: 17.7 \times W: 13.8 \times D: 78.7 \text{ in}$   $FSC^{TM}$  certified MDF. Size: Material:

High-gloss lacquered Wipe with a damp cloth China

Height: 45 cm / 17.7 in

Depth: 200 cm / 78.7 in

Depth: 140 cm / 55.1 in

Width: 35 cm / 13.8 in

Width: 35 cm / 13.8 in

Space to feel comfortably you