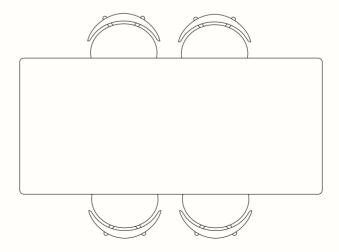

# Rink Dinig Tables Seating overview

Based upon Herman Chair and 60 cm seating space per person