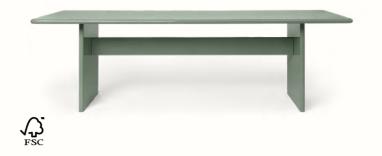

#### **RINK DINING TABLE - SMALL**

H: 74 x W: 90 x D: 200 cm H: 29.1 x W: 35.4 x D: 78.7 in Size: Material:  $\mathsf{FSC}^{\mathsf{TM}}$  certified MDF.

High-gloss lacquered Wipe with a damp cloth China Care:

#### **RINK DINING TABLE - LARGE**

H: 74 x W: 90 x D: 240 cm H: 29.1 x W: 35.4 x D: 94.5 in Size: Material:  $\mathsf{FSC}^{\mathsf{TM}}$  certified MDF.

High-gloss lacquered Wipe with a damp cloth China Care: Country:

# **RINK DINING TABLE - SMALL**

1104270164

Tea Green

1104270166 Eggshell

1104270165 Tea Green