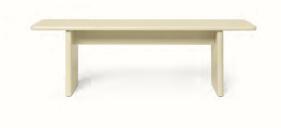

## **RINK BENCH - 140**

H: 45 x W: 35 x D: 140 cm H: 17.7 x W: 13.8 x D: 55.1 in FSC™ certified MDF. Size:

Material: High-gloss lacquered Wipe with a damp cloth China Care:

Country: Net. weight: 20 kg / 44.1 lb Packsize: 1

Height: 45 cm / 17.7 in

Depth: 200 cm / 78.7 in

Depth: 140 cm / 55.1 in

Width: 35 cm / 13.8 in

Width: 35 cm / 13.8 in

Space to feel comfortably you