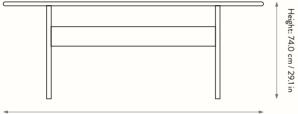

#### **RINK DINING TABLE - SMALL**

H: 74 x W: 90 x D: 200 cm H: 29.1 x W: 35.4 x D: 78.7 in Size: Material:  $\mathsf{FSC}^{\mathsf{TM}}$  certified MDF.

High-gloss lacquered Wipe with a damp cloth China Care:

Depth: 200.0 cm / 78.7 in

Depth: 240.0 cm / 94.5 in

Width: 90.0 cm / 35.4 in