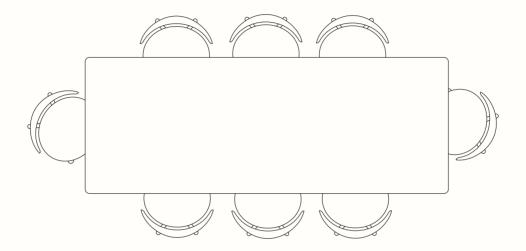

# Rink Dinig Tables Seating overview

Based upon Herman Chair and 60 cm seating space per person

### RINK DINING TABLE - LARGE