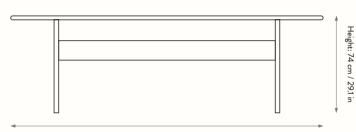

#### **RINK DINING TABLE - LARGE**

H: 74 x W: 90 x D: 240 cm H: 29.1 x W: 35.4 x D: 94.5 in Size: Material:  $\mathsf{FSC}^{\mathsf{TM}}$  certified MDF.

High-gloss lacquered Wipe with a damp cloth China Care: Country:

Depth: 200.0 cm / 78.7 in

Depth: 240.0 cm / 94.5 in

Width: 90.0 cm / 35.4 in