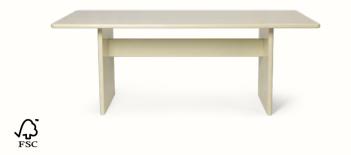

#### **RINK DINING TABLE - SMALL**

H: 74 x W: 90 x D: 200 cm H: 29.1 x W: 35.4 x D: 78.7 in Size: Material:  $\mathsf{FSC}^{\mathsf{TM}}$  certified MDF.

High-gloss lacquered Wipe with a damp cloth China Care:

#### **RINK DINING TABLE - LARGE**

H: 74 x W: 90 x D: 240 cm H: 29.1 x W: 35.4 x D: 94.5 in Size: Material:  $\mathsf{FSC}^{\mathsf{TM}}$  certified MDF.

High-gloss lacquered Wipe with a damp cloth China Care: Country: