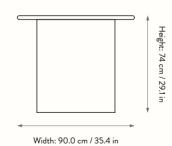

#### **RINK DINING TABLE - SMALL**

H: 74 x W: 90 x D: 200 cm H: 29.1 x W: 35.4 x D: 78.7 in Size: Material:  $\mathsf{FSC}^{\mathsf{TM}}$  certified MDF.

High-gloss lacquered Wipe with a damp cloth China Care:

#### **RINK DINING TABLE - LARGE**

H: 74 x W: 90 x D: 240 cm H: 29.1 x W: 35.4 x D: 94.5 in Size: Material:  $\mathsf{FSC}^{\mathsf{TM}}$  certified MDF.

High-gloss lacquered Wipe with a damp cloth China Care: Country:

Depth: 200.0 cm / 78.7 in

Depth: 240.0 cm / 94.5 in

Width: 90.0 cm / 35.4 in