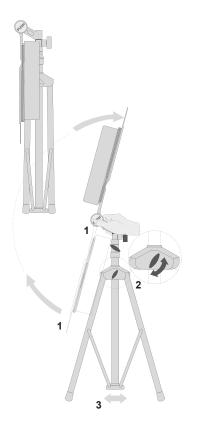

# Music Stand Aluminium Black

- Extra lightweight and collapsible music stand
- Locking mechanism with one-hand adjustment of the sheet holder
- Stand and sheet holder made of aluminium (non-magnetic)
- Connection parts made of plastic
- Two pieces can be extended
- Stand height: 560 mm to 1210 mm
- Total height: max. 1430 mm
- Dimensions sheet holder (W × H × D): 450 mm × 225 mm × 42 mm
- Ø when collapsed: approx. 80 mm
- Length when collapsed: approx. 510 mm
- Weight: 0.7 kg
- Colour: black
- Max. load capacity: 0.8 kg
- Transport bag included

# Intended Use

This product is intended for use as collapsible music stand. Any other use is considered to be improper and may result in personal injury or property damage. No liability will be assumed for damages resulting from improper use.