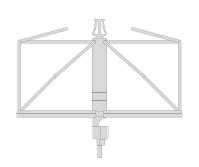

# Music Stand Aluminium Black

- Extra lightweight and collapsible music stand
- Locking mechanism with one-hand adjustment of the sheet holder
- Stand and sheet holder made of aluminium (non-magnetic)
- Connection parts made of plastic
- Two pieces can be extended
- Stand height: 560 mm to 1210 mm
- Total height: max. 1430 mm
- Dimensions sheet holder (W × H × D): 450 mm × 225 mm × 42 mm
- Ø when collapsed: approx. 80 mm
- Length when collapsed: approx. 510 mm
- Weight: 0.7 kg
- Colour: black
- Max. load capacity: 0.8 kg
- Transport bag included