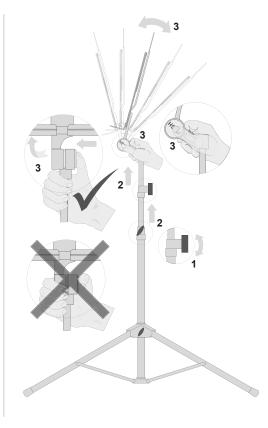

# Music Stand Aluminium Black

- Extra lightweight and collapsible music stand
- Locking mechanism with one-hand adjustment of the sheet holder
- Stand and sheet holder made of aluminium (non-magnetic)
- Connection parts made of plastic
- Two pieces can be extended
- Stand height: 560 mm to 1210 mm
- Total height: max. 1430 mm
- Dimensions sheet holder (W × H × D): 450 mm × 225 mm × 42 mm
- Ø when collapsed: approx. 80 mm
- Length when collapsed: approx. 510 mm
- Weight: 0.7 kg
- Colour: black
- Max. load capacity: 0.8 kg
- Transport bag included