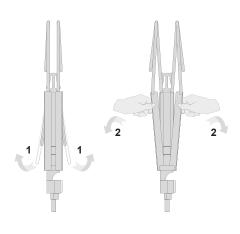

# Music Stand Aluminium Black

- Extra lightweight and collapsible music stand
- Locking mechanism with one-hand adjustment of the sheet holder
- Stand and sheet holder made of aluminium (non-magnetic)
- Connection parts made of plastic
- Two pieces can be extended
- Stand height: 560 mm to 1210 mm
- Total height: max. 1430 mm
- Dimensions sheet holder (W × H × D): 450 mm × 225 mm × 42 mm
- Ø when collapsed: approx. 80 mm
- Length when collapsed: approx. 510 mm
- Weight: 0.7 kg
- Colour: black
- Max. load capacity: 0.8 kg
- Transport bag included