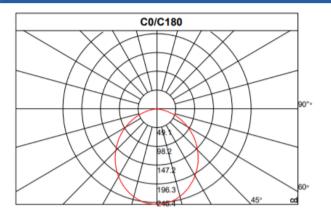

## **Light Distribution**

| Cussification       |                                                                                |
|---------------------|--------------------------------------------------------------------------------|
| Specification       |                                                                                |
| Order Model         | GR-CD-32WE                                                                     |
| Dimension(mm)       | φ500*H60mm                                                                     |
| Outcut(mm)          | /                                                                              |
| Wattage             | 32W±5%                                                                         |
| LED Chips brand     | Epistar/Osram SMD LED Chips                                                    |
| Lumens              | 2700-3200lm                                                                    |
| Color temperature   | 3000K/4000K-4500K/6000K-6500K                                                  |
| Input voltage       | 100-240VAC 50/60Hz/220-240VAC                                                  |
| Driver              | Included top quality constant current driver                                   |
| Power factor        | >0.5 or >0.9                                                                   |
| CRI                 | >80                                                                            |
| SDCM                | <5                                                                             |
| Working life        | >50000Hrs                                                                      |
| Efficiency          | >87%                                                                           |
| Materials           | Plastic bottom+PC Cover, Anti-yellowing, White/Black/gold/silver frame Options |
| Beam angle          | 120°                                                                           |
| Installation        | Surface mounted                                                                |
| IP Grade            | IP65 Waterproof                                                                |
| Dimmable            | No                                                                             |
| Working temperature | -25°C∼+50°C                                                                    |
| Storage temperature | -30°C∼+55°C                                                                    |
|                     |                                                                                |