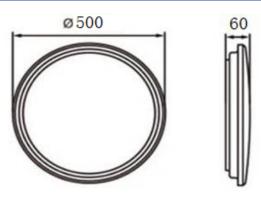

## **Dimension**

#### Unit:mm

## **Light Distribution**

| Cussification       |                                                                                |
|---------------------|--------------------------------------------------------------------------------|
| Specification       |                                                                                |
| Order Model         | GR-CD-32WE                                                                     |
| Dimension(mm)       | φ500*H60mm                                                                     |
| Outcut(mm)          | /                                                                              |
| Wattage             | 32W±5%                                                                         |
| LED Chips brand     | Epistar/Osram SMD LED Chips                                                    |
| Lumens              | 2700-3200lm                                                                    |
| Color temperature   | 3000K/4000K-4500K/6000K-6500K                                                  |
| Input voltage       | 100-240VAC 50/60Hz/220-240VAC                                                  |
| Driver              | Included top quality constant current driver                                   |
| Power factor        | >0.5 or >0.9                                                                   |
| CRI                 | >80                                                                            |
| SDCM                | <5                                                                             |
| Working life        | >50000Hrs                                                                      |
| Efficiency          | >87%                                                                           |
| Materials           | Plastic bottom+PC Cover, Anti-yellowing, White/Black/gold/silver frame Options |
| Beam angle          | 120°                                                                           |
| Installation        | Surface mounted                                                                |
| IP Grade            | IP65 Waterproof                                                                |
| Dimmable            | No                                                                             |
| Working temperature | -25°C∼+50°C                                                                    |
| Storage temperature | -30°C∼+55°C                                                                    |
|                     |                                                                                |