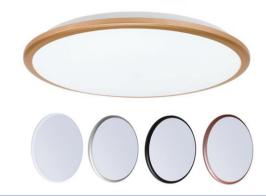

## **Description&Feature**

**Standard** 

Warranty

This flush mount ceiling light is slim design with only 60mm thickness, made of PC bottom and PC Cover, frame can be white/black/gold/silver(chorme). The structure is improved by adding extra waterproof rubber ring, which will be up to be IP65 Waterpoof grade, widely used for corridors, toilets,bathroom, kitchen room where is moistures or outdoor places.