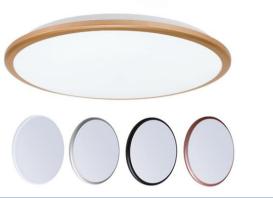

## **GR-CD-24WE Waterproof ceiling light**

Dimension

EuroLight<sup>™</sup> **GRN** 

Unit:mm

**Description&Feature** 

This flush mount ceiling light is slim design with only 60mm thickness, made of PC bottom and PC Cover, frame can be white/black/gold/silver(chorme). The structure is improved by adding extra waterproof rubber ring, which will be up to be IP65 Wateproof grade, widely used for corridors, toilets,bathroom, kitchen room where is moistures or outdoor places.