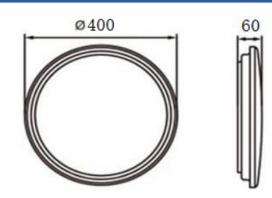

## **GR-CD-24WE Waterproof ceiling light**

Dimension

EuroLight<sup>™</sup> **GRN** 

Unit:mm

**Description&Feature** 

This flush mount ceiling light is slim design with only 60mm thickness, made of PC bottom and PC Cover, frame can be white/black/gold/silver(chorme). The structure is improved by adding extra waterproof rubber ring, which will be up to be IP65 Wateproof grade, widely used for corridors, toilets,bathroom, kitchen room where is moistures or outdoor places.

## **Light Distribution**

| Specification       |                                                                              |
|---------------------|------------------------------------------------------------------------------|
| Order Model         | GR-CD-24WE                                                                   |
| Dimension(mm)       | φ400*H60mm                                                                   |
| Outcut(mm)          | /                                                                            |
| Wattage             | 24W±5%                                                                       |
| LED Chips brand     | Epistar/Osram SMD LED Chips                                                  |
| Lumens              | 2000-2400lm                                                                  |
| Color temperature   | 3000K/4000K-4500K/6000K-6500K                                                |
| Input voltage       | 100-240VAC 50/60Hz/220-240VAC                                                |
| Driver              | Included top quality constant current driver                                 |
| Power factor        | >0.5 or >0.9                                                                 |
| CRI                 | >80                                                                          |
| SDCM                | <5                                                                           |
| Working life        | >50000Hrs                                                                    |
| Efficiency          | >87%                                                                         |
| Materials           | Plastic bottom+PC Cover,Anti-yellowing,White/Black/gold/silver frame Options |
| Beam angle          | 120°                                                                         |
| Installation        | Surface mounted                                                              |
| IP Grade            | IP65 Waterproof                                                              |
| Dimmable            | No                                                                           |
| Working temperature | -25°C∼+50°C                                                                  |
| Storage temperature | -30°C∼+55°C                                                                  |
| Standard            | CE LVD EMC RoHs                                                              |
| Warranty            | 2/3/5Years                                                                   |