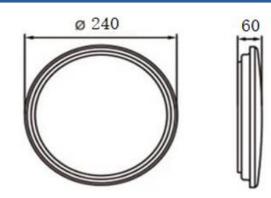

## **Light Distribution**

| Specification       |                                                                              |
|---------------------|------------------------------------------------------------------------------|
| Order Model         | GR-CD-12WE                                                                   |
| Dimension(mm)       | φ240*H60mm                                                                   |
| Outcut(mm)          | 1                                                                            |
| Wattage             | 12W±5%                                                                       |
| LED Chips brand     | Epistar/Osram SMD LED Chips                                                  |
| Lumens              | 1000-1200lm                                                                  |
| Color temperature   | 3000K/4000K-4500K/6000K-6500K                                                |
| Input voltage       | 100-240VAC 50/60Hz/220-240VAC                                                |
| Driver              | Included top quality constant current driver                                 |
| Power factor        | >0.5 or >0.9                                                                 |
| CRI                 | >80                                                                          |
| SDCM                | <5                                                                           |
| Working life        | >50000Hrs                                                                    |
| Efficiency          | >87%                                                                         |
| Materials           | Plastic bottom+PC Cover,Anti-yellowing,White/Black/gold/silver frame Options |
| Beam angle          | 120°                                                                         |
| Installation        | Surface mounted                                                              |
| IP Grade            | IP65 Waterproof                                                              |
| Dimmable            | No                                                                           |
| Working temperature | -25°C∼+50°C                                                                  |
| Storage temperature | -30°C∼+55°C                                                                  |
| Standard            | CE LVD EMC RoHs                                                              |
| Warranty            | 2/3/5Years                                                                   |