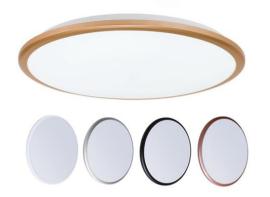

## **GR-CD-12WE Waterproof ceiling light**

EuroLight<sup>™</sup> GRNL

Unit:mm

Dimension

**Description&Feature** 

This flush mount ceiling light is slim design with only 60mm thickness, made of PC bottom and PC Cover, frame can be white/black/gold/silver(chorme). The structure is improved by adding extra waterproof rubber ring, which will be up to be IP65 Wateproof grade, widely used for corridors, toilets,bathroom, kitchen room where is moistures or outdoor places.