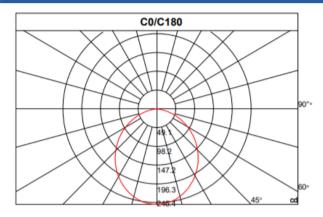

## **Light Distribution**

| Specification       |                                                                              |
|---------------------|------------------------------------------------------------------------------|
| Order Model         | GR-CD-12WE                                                                   |
| Dimension(mm)       | φ240*H60mm                                                                   |
| Outcut(mm)          | 1                                                                            |
| Wattage             | 12W±5%                                                                       |
| LED Chips brand     | Epistar/Osram SMD LED Chips                                                  |
| Lumens              | 1000-1200lm                                                                  |
| Color temperature   | 3000K/4000K-4500K/6000K-6500K                                                |
| Input voltage       | 100-240VAC 50/60Hz/220-240VAC                                                |
| Driver              | Included top quality constant current driver                                 |
| Power factor        | >0.5 or >0.9                                                                 |
| CRI                 | >80                                                                          |
| SDCM                | <5                                                                           |
| Working life        | >50000Hrs                                                                    |
| Efficiency          | >87%                                                                         |
| Materials           | Plastic bottom+PC Cover,Anti-yellowing,White/Black/gold/silver frame Options |
| Beam angle          | 120°                                                                         |
| Installation        | Surface mounted                                                              |
| IP Grade            | IP65 Waterproof                                                              |
| Dimmable            | No                                                                           |
| Working temperature | -25°C∼+50°C                                                                  |
| Storage temperature | -30°C∼+55°C                                                                  |
| Standard            | CE LVD EMC RoHs                                                              |
| Warranty            | 2/3/5Years                                                                   |