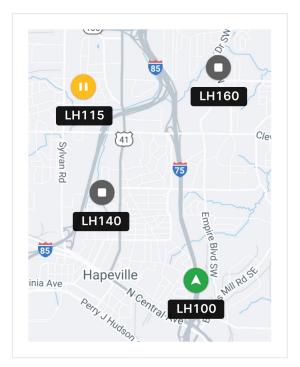

#### Track Groups In Lots and On the Move

Track vehicles, cargo, equipment, and drivers in a single view, with traffic and weather overlays.

#### The Motive difference

Detailed insights on driver behavior and fleet operations

- Identify quickly if the vehicle, asset or equipment leaves a geofenced location
- Immobilize and mobilize vehicles remotely from the dashboard
- Confirm that your vehicle, assets, and equipment are at the right place at the right time
- Review historical route and driver information to identify unauthorized use