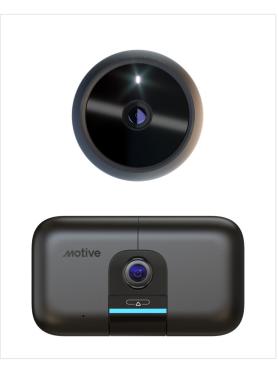

#### **Integrated Camera Systems**

Get 360-degree visibility around every vehicle with front, side, rear, and cargo monitoring, along with trailer interior and passenger views.

#### The Motive difference

Al-powered cameras provide the video evidence you need to identify unauthorized access or tampering.

- See the details day and night with the highest-quality, ultrawide HD video
- Facilitate compliance with fleet safety protocols
- Monitor cargo, drivers, passengers, and workers on job sites
- Detect unauthorized use after hours using Al Omnicam, with engine-off and motion-triggered video recording