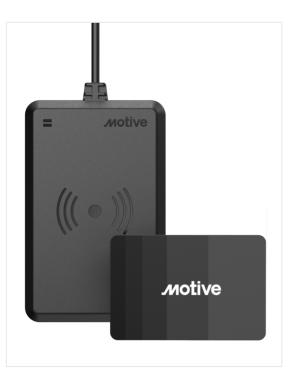

#### Pair Driver and Vehicles

Driver ID Reader quickly scans RFID cards to easily identify drivers for tracking and accountability

#### The Motive difference

Facilitate improved operational insights and security

- Reduce risk of breaches
- Enhance real-time tracking and historical analysis
- No need to use mobile device or remember a code
- Allow vehicle/asset access to authorized drivers and crew (coming soon)