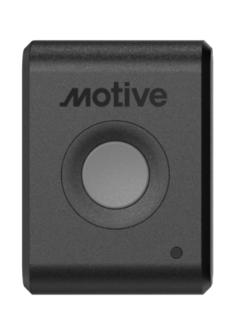

#### **Respond and Take Action**

Panic button (coming soon) is a discreet way to notify dispatchers and emergency responders of immediate threats

#### The Motive difference

Accelerate response actions to protect drivers and vehicles

- Quick-capture footage from cameras to provide context
- Alert dispatchers in dashboard and notify other stakeholders of urgent situation
- Configurable option to enable/disable privacy features