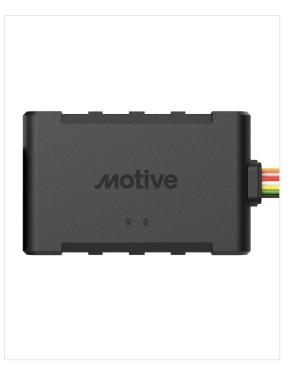

#### Prevent Unauthorized Use

Engine Immobilizer thwarts unauthorized use by remotely preventing engine start in case of theft or suspicious driver behavior

#### The Motive difference

Enhanced connectivity even in remote locations

- LTE and 2G fallback options
- Independent internet connection
- · Works with vehicles, assets, and equipment