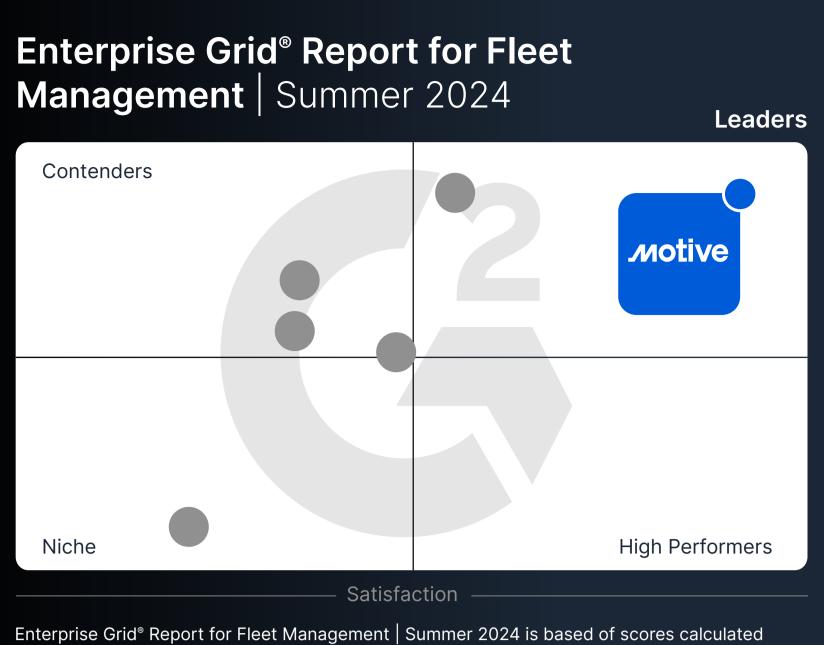

using the G2 Grid® algorithms from reviews collected by June 04, 2024.

**Position for** 

**Enterprise Fleet** 

Management

solutions.

Motive is awarded G2's

Motive's safety features are used by our company every day, and allow our company to easily and accurately monitor and correctly implement behaviors for our drivers. The clear video available from the dash-cams has saved our company

52

**READ THE BLOG** 

Motive outperforms competitors

in overall G2 Scores:

93 /4

Powered by

Data was sourced from the Summer 2024 Enterprise Grid® Report for Fleet Management

G2 is the world's largest and most trusted software marketplace. More than 90 million people annually including employees at all Fortune 500 companies — use G2 to make smarter software decisions based on authentic peer reviews. Thousands of software and services companies of all sizes partner with G2 to build their reputation and grow their business — including Salesforce, HubSpot, Zoom, and Adobe. To learn more about where you go for software, visit www.g2.com and follow us on LinkedIn.