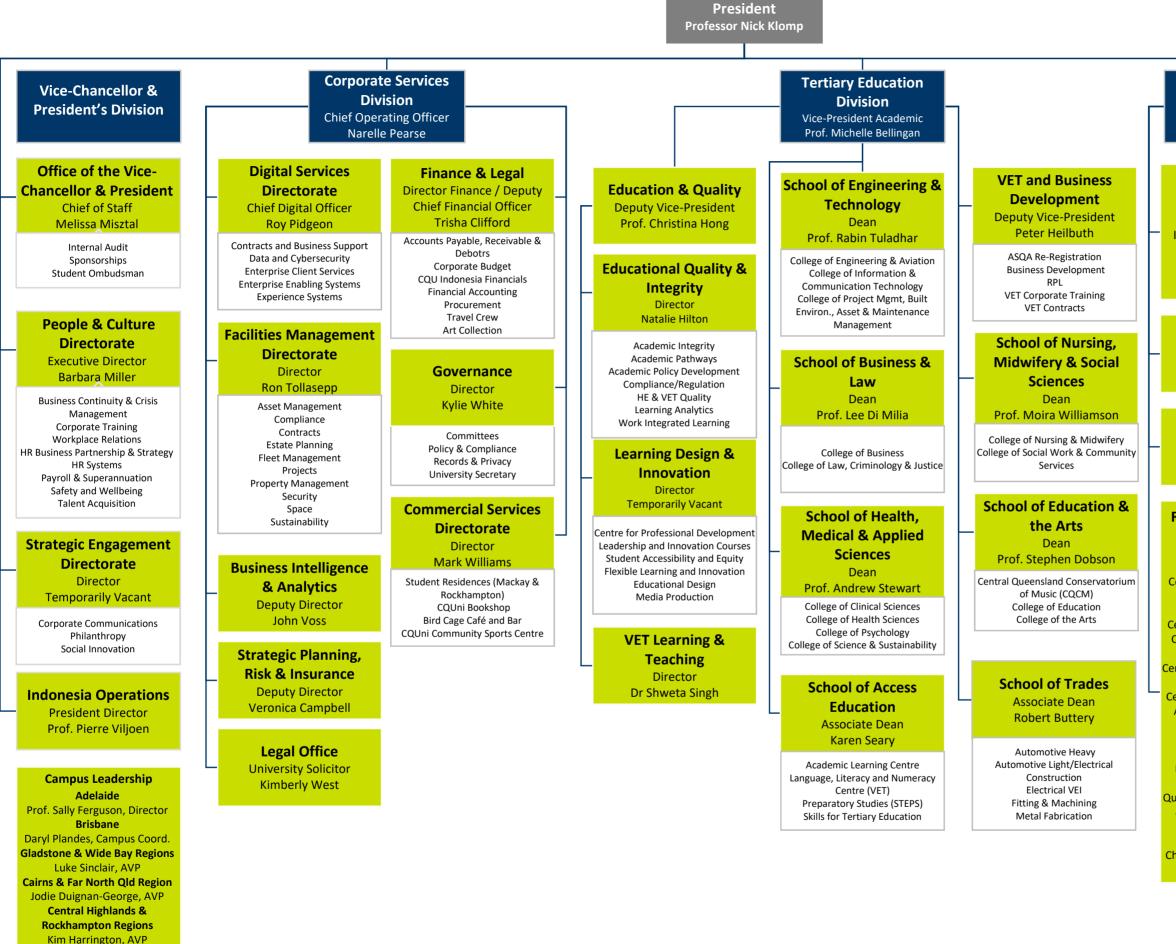

Mackay & North Qld Regions

Prof. Rob Brown, AVP Melbourne

Helenie Leung, Campus Coord. Sydney

Annette Kalczynska, Campus Co

Vice-Chancellor &

Research Division Vice-President Research Prof. Grant Stanley

# Office of Indigenous Engagement

Deputy Vice- President Indigenous Engagement / Director Jawun Research Centre Prof. Adrian Miller

Office of Research Director Leslie Walker

School of Graduate Research Dean Prof. Susan Kinnear

### Research Centres and Institutes

Appleton Institute Jawun Research Centre Centre for Machine Learning Networking and Education Technology Centre for Railway Engineering Centre for Machine Learning, Networking and Education Centre for Regional Economies 8 Supply Chain Centre for Research in Equity & Advancement of Teaching & Education **Coastal Marine Ecosystems Research Centre** Institute for Future Farming Systems Queensland Centre for Domestic & Family Violence Research Centre for Hydrogen & Renewable Energy Chair in Automation and Future Work Skills

# Student Success Division

Vice-President Student Success Prof. Jonathan Powles

# Student Engagement Directorate Director

**Robert Spencer** 

Indigenous Student Engagement Frontline Student Services Student Engagement Student Experience & Enrichment Student Engagement Metro

### Student Central Directorate Director Kylie Carige

Academic & Financial Operations Academic Systems & Scheduling Course Management & Advice Service Management Student Data Compliance TAFE Partnerships

### International Directorate Director

Shehan Thampapillai

International Operations International Recruitment, Marketing & Acquisition CQUEnglish & Global Partnerships

Global Brand & Marketing Directorate Director Susanne Carlton

Alumni Relations & Advancement Services Customer Strategy Campaign and Brands Digital Experience Future Students TAFE Marketing

Counselling, Wellbeing & Safer Communities Chief Wellbeing Officer Dr Bethany Mackay

Indigenous Student Wellbeing Mindwaves Safer Communities Student Counselling Student Wellbeing

Retention Equity Program Director Will Alderton