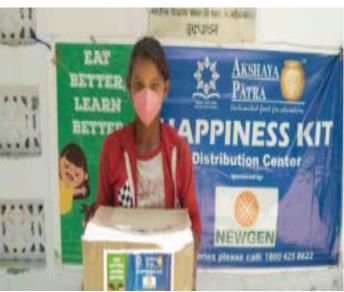

ABP Majha & CRY - Child Rights and You Launch a special donation drive 'Bappa Majha Dukharta Balkancha'

ACC Trust Implements lift - irrigation in Rajasthan's Mej Rive

Akshaya Patra and Newgwn Collaborate to Distribute Happiness Kits to MDM Beneficiaries in Uttar Pradesh and Rajasthan