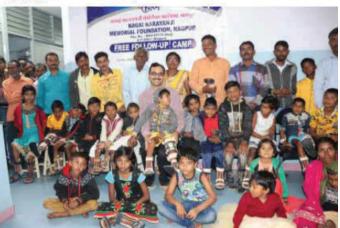

Nagai Narayanji Memorial Foundation (NNMF) is engaged in spreading awareness about disability and related issues. Every screening camp organized by the Foundation starts with an awareness session where experts provide information and guide the audience about the various types, extent, causes, and preventive measures.

Through regular screening camps organized by the foundations, more than 16000 children were assessed by the expert medical team, Normally 50% -70 % of the screened children require corrective surgeries.