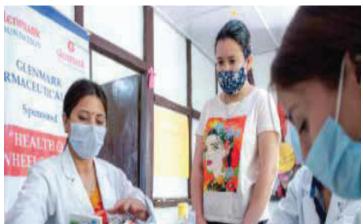

Sightsavers' Netra Vasant Rural Eye Health Program en-visions a brighter future for the rural mass

Glenmark Foundation Protects Mothers and Infants via Project Kavach

Akshaya Patra Kitchens give a healthy and nutritious start to school children