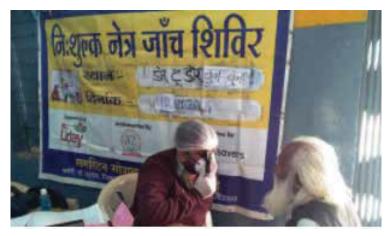

Sightsavers' Netra Vasant Rural Eye Health Program en-visions a brighter future for the rural mass

Glenmark Foundation Protects Mothers and Infants via Project Kavach

Akshaya Patra Kitchens give a healthy and nutritious start to school children