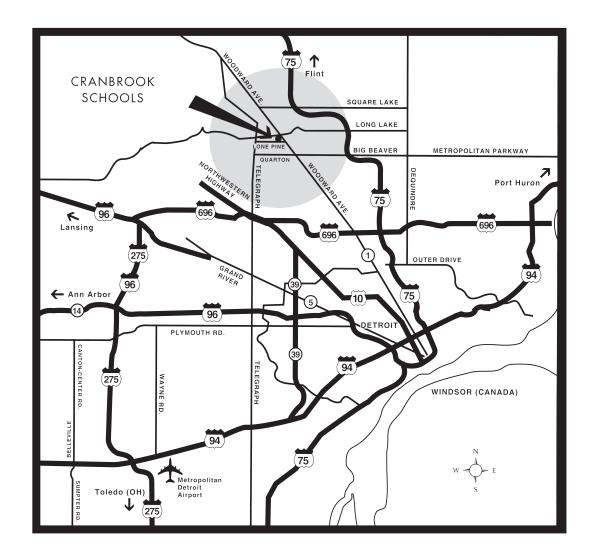

**From Metro Airport:** 94 west to 275 north to 696 east to Telegraph Road north to Long Lake Road east to Woodward south to Cranbrook entrance at 39221 Woodward Avenue.

**From the south:** 75 north to Big Beaver Road west to Woodward Avenue north to Cranbrook entrance at 39221 Woodward Avenue.

**From the west:** 94 east to 14 east to 96/275 north to 696 east to Telegraph Road north to Long Lake Road east to Woodward Avenue south to Cranbrook entrance at 39221 Woodward Avenue.

**From the north:** 75 south to Square Lake Road west to Woodward Avenue south to Cranbrook entrance at 39221 Woodward Avenue.

CRANBROOK SCHOOLS 39221 Woodward Avenue P O Box 801 Bloomfield Hills, MI 48303.0801 Phone: 248.645.3610

Fax: 248.645.3025 admission@cranbrook.edu www.schools.cranbrook.edu