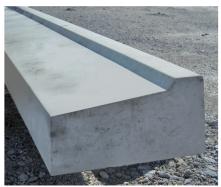

### Cills

prevent mortar erosion and staining of the outer leaf

Choose from our standard lengths although special lengths can be made to order if required

**Standard Cill** 2" and 4" Deep Face

**Timber Frame Cill** 2" and 4" Deep Face