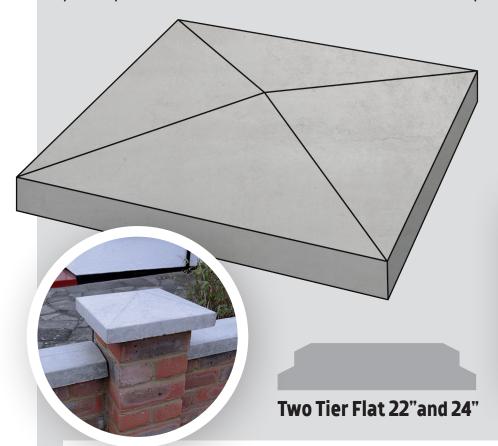

# Pier Cappings

Central Precast offer a wide range of sizes for piers, all of which are durable, attractive and made to the highest standards. Most of our pier caps peak in the middle and let the rainwater run off in four directions, although we do have a flat pier cap available as an alternative to the standard cap.

#### Standard Saddleback

Two Tier 22" x 22"

Two Tier with Ball

Standard Saddleback 22" x 22" and 27" x 27"

Two Tier/with Ball 22", 24" and 30"

Two Tier Flat without Ball 22", 24" and 30"