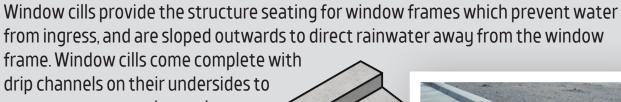

### Cills

prevent mortar erosion and staining of the outer leaf

Choose from our standard lengths although special lengths can be made to order if required

**Standard Cill** 2" and 4" Deep Face

**Timber Frame Cill** 2" and 4" Deep Face