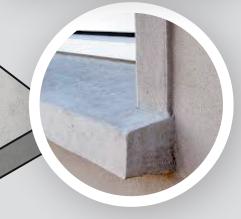

### Cills



prevent mortar erosion and staining of the outer leaf







Choose from our standard lengths although special lengths can be made to order if required

**Standard Cill** 2" and 4" Deep Face

**Timber Frame Cill** 2" and 4" Deep Face



## Lintels





# **Chimney Products**

At Central Precast, our precast concrete chimney caps and flue retainers allow for the speedy construction of a high quality and safe chimney system. The flue retainer creates a way to transition from the size and shape at the opening at the top of the fireplace cavity to the reduced diameter of the chimney flue itself.





#### Kerbs

Central Precast's range of kerbing and edging are the perfect way to finish off your driveway and garden. The kerb is an integral part of urban design separating surfaces and providing physical visual delineation. All kerbing products are suit