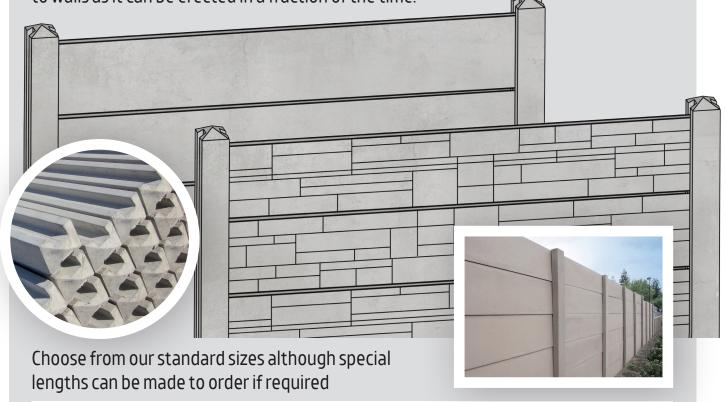

# **Fencing Products**

Central Precast manufacture a wide range of concrete fence products suitable for domestic and commercial market. Concrete fencing is fitted using h-type concrete posts which allow panels slide down a track into position. Subsequent concrete panels are stacked to desired height. All posts and concrete panels are reinforced with steel to ensure maximum strength and durability. This is a fast and economical alternative to walls as it can be erected in a fraction of the time.

Plain Panel 1800mm x 300mm

Rock Face Panel 1830mm x 300mm

Slotted H-Posts 8ft, 9ft and 10ft lengths