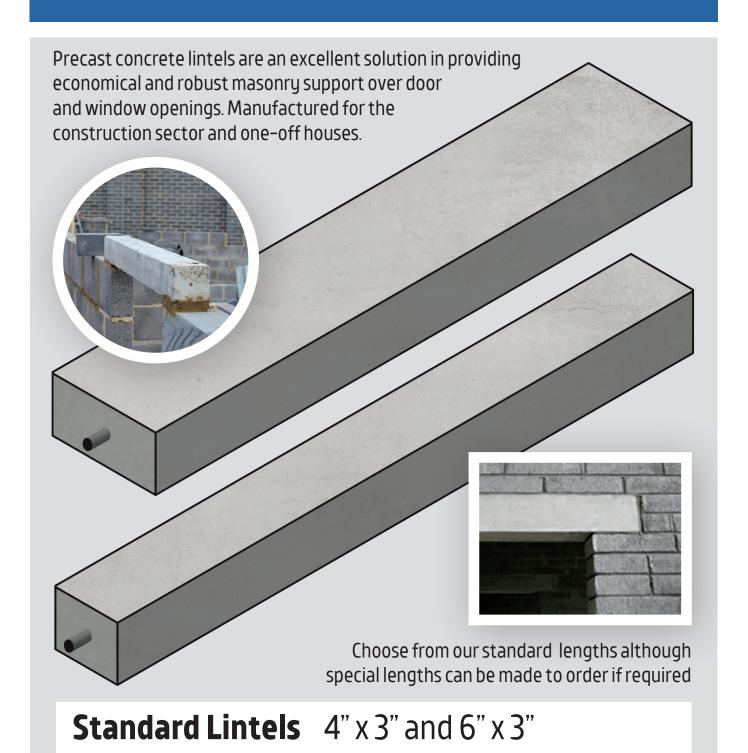

### Cills



prevent mortar erosion and staining of the outer leaf







Choose from our standard lengths although special lengths can be made to order if required

**Standard Cill** 2" and 4" Deep Face

**Timber Frame Cill** 2" and 4" Deep Face



## Lintels





# **Chimney Products**

At Central Precast, our precast concrete chimney caps and flue retainers allow for the speedy construction of a high quality and safe chimney system. The flue retainer creates a way to transition from the size and shape at the opening at the top of the fireplace cavity to the reduced diameter of the chimney flue itself.





#### Kerbs

Central Precast's range of kerbing and edging are the perfect way to finish off your driveway and garden. The kerb is an integral part of urban design separating surfaces and providing physical visual delineation. All kerbing products are suitable for both





# Drainage Kerbs





# **Wall Cappings**

Central Precast offer a wide range of sizes and types of wall cappings all made to the highest and relevant standards. Our wall