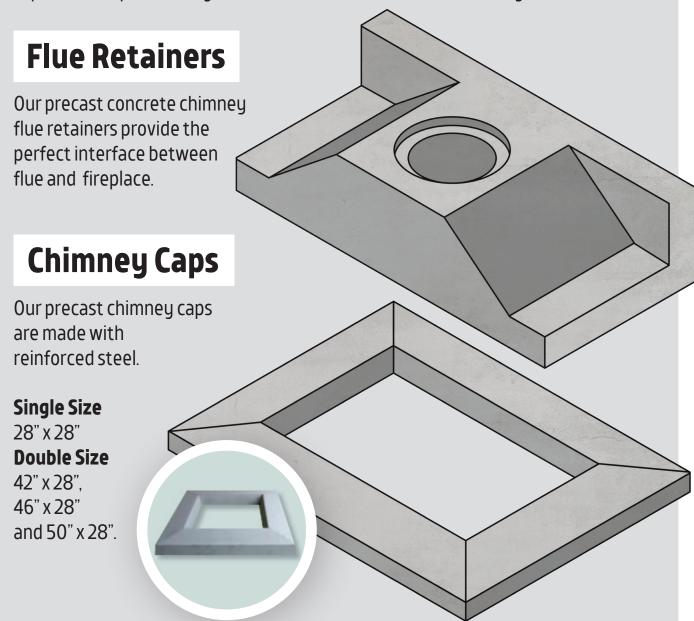

# **Chimney Products**

At Central Precast, our precast concrete chimney caps and flue retainers allow for the speedy construction of a high quality and safe chimney system. The flue retainer creates a way to transition from the size and shape at the opening at the top of the fireplace cavity to the reduced diameter of the chimney flue itself.