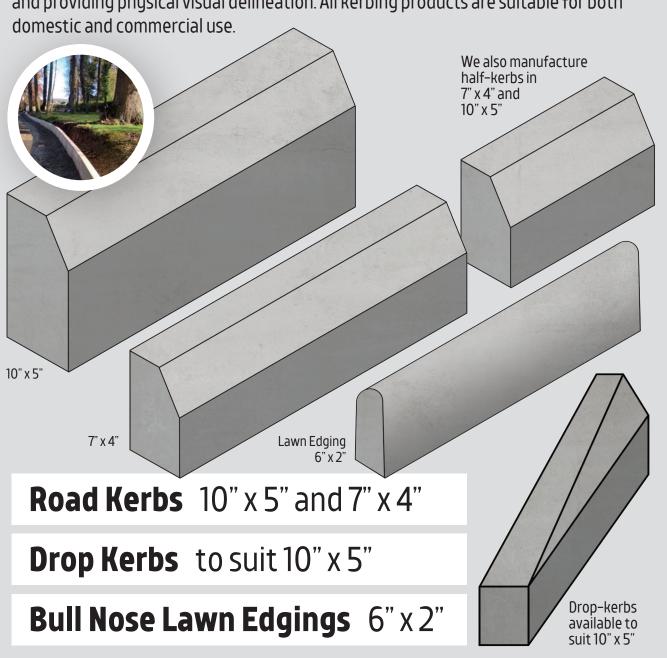

#### Kerbs

Central Precast's range of kerbing and edging are the perfect way to finish off your driveway and garden. The kerb is an integral part of urban design separating surfaces and providing physical visual delineation. All kerbing products are suitable for both