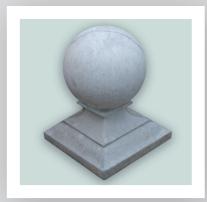

#### Standard Saddleback

Two Tier 22" x 22"

Two Tier with Ball

Standard Saddleback 22" x 22" and 27" x 27"

Two Tier/with Ball 22", 24" and 30"

Two Tier Flat without Ball 22", 24" and 30"