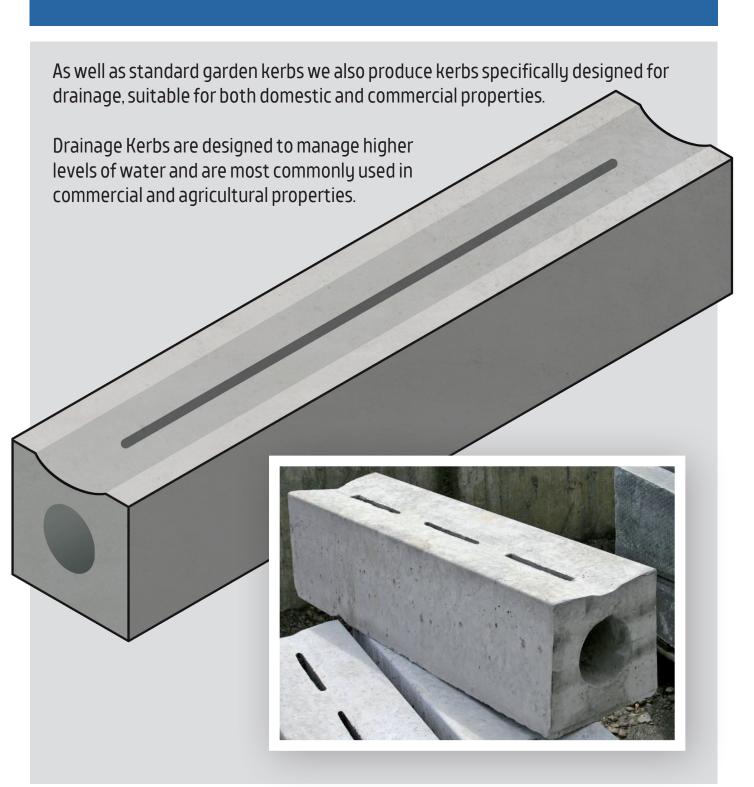

though special lengths can be made to order if required

**Standard Cill** 2" and 4" Deep Face

**Timber Frame Cill** 2" and 4" Deep Face



## Lintels





# **Chimney Products**

At Central Precast, our precast concrete chimney caps and flue retainers allow for the speedy construction of a high quality and safe chimney system. The flue retainer creates a way to transition from the size and shape at the opening at the top of the fireplace cavity to the reduced diameter of the chimney flue itself.





#### Kerbs

Central Precast's range of kerbing and edging are the perfect way to finish off your driveway and garden. The kerb is an integral part of urban design separating surfaces and providing physical visual delineation. All kerbing products are suitable for both





# Drainage Kerbs





# **Wall Cappings**

Central Precast offer a wide range of sizes and types of wall cappings all made to the highest and relevant standards. Our wall and pier caps are an affordable, durable and attractive way to finish off your garden or boundary walls.



Saddleback

Two Tier Flat 13"

Saddleback 7", 9" and 13"

**Two Tier** 7", 9" and 13"

Two Tier 7" and 9"

Choose from our standard sizes although special sizes can be made to order if required



# Pier Cappings

Central Precast offer a wide range of sizes for piers, all of which are durable, attractive and made to the highest standards. Most of our pier caps peak in the middle and let the rainwater run off in four directions, although we do have a flat pier cap available as an alternative to the standard cap.



#### Standard Saddl