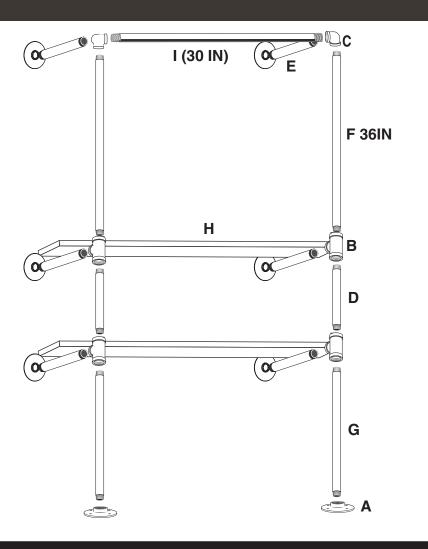

- 1. Build as shown above.
- 2. Stand up and mark the holes with a pencil. Predrill holes for anchors.
- Screw in anchors, then attach the wardrobe to your wall with screws going into the anchors.