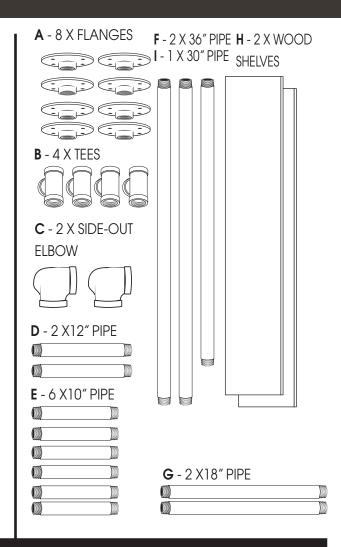

- 1. Build as shown above.
- 2. Stand up and mark the holes with a pencil. Predrill holes for anchors.
- Screw in anchors, then attach the wardrobe to your wall with screws going into the anchors.