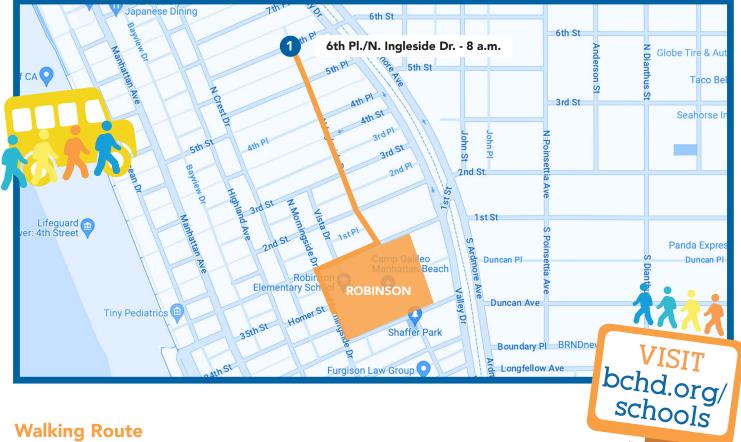

#### JOIN OTHER ROBINSON RIPTIDES AND WALK TO SCHOOL!

Join your child at the start of the route or at the point closest to your home.

All walks kickoff on October 9 - Walk and Roll to School Day

Route 1: Leaves from 6th Pl./N. Ingleside Dr. at 8 a.m.