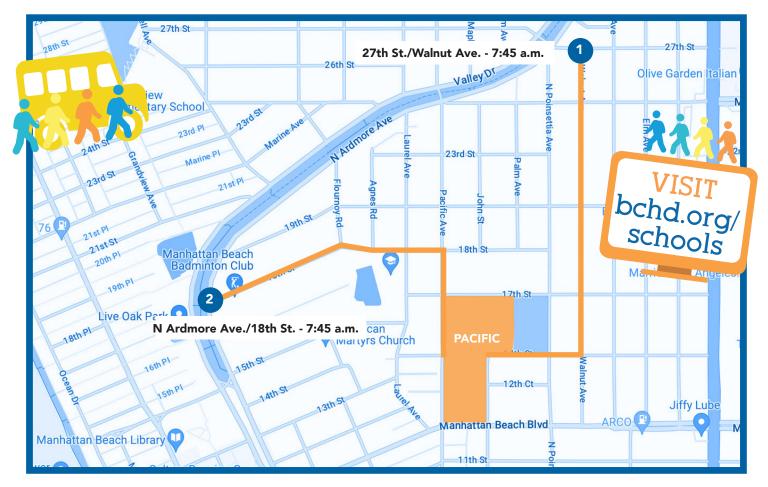

#### JOIN OTHER PACIFIC PANTHERS AND WALK TO SCHOOL!

Join your child at the start of the route or at the point closest to your home.

All walks kickoff on October 9 - Walk and Roll to School Day

#### Walking Routes

Route 1: Leaves from 27th St./Walnut Ave. at 7:45 a.m. Route 2: Leaves from N Ardmore Ave./18th St. at 7:45 a.m.