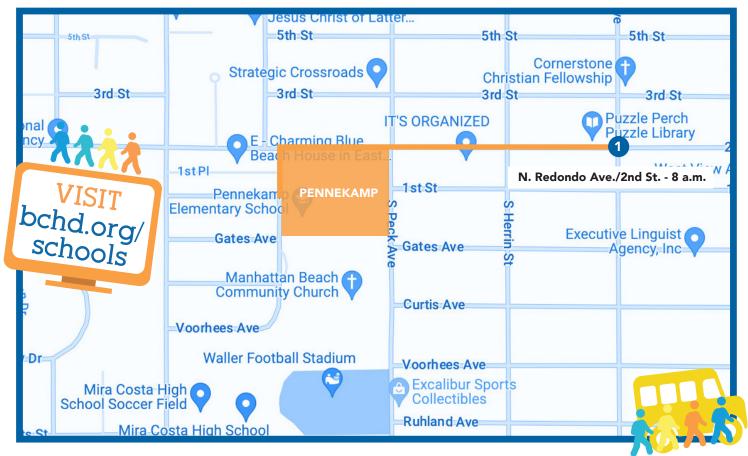

#### JOIN OTHER PENNEKAMP DRAGONS AND WALK TO SCHOOL!

Join your child at the start of the route or at the point closest to your home.

#### All walks kickoff on October 9 - Walk and Roll to School Day

#### Walking Route

Route 1: Leaves from N. Redondo Ave/2nd St. at 8 a.m.