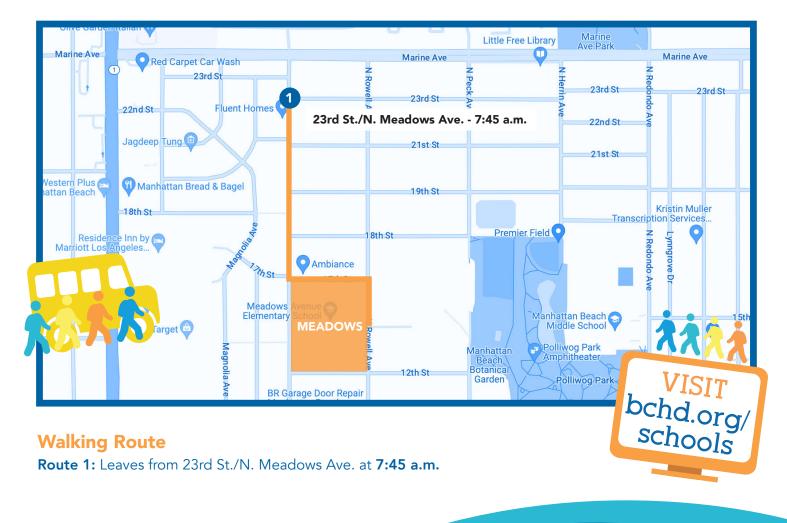

#### JOIN OTHER MEADOWS MUSTANGS AND WALK TO SCHOOL!

Join your child at the start of the route or at the point closest to your home.

All walks kickoff on October 9 - Walk and Roll to School Day

#### All walks kickoff on **October 9** - Walk and Roll to School Day

Walking Route Route 1: Leaves from 29th St./Flournoy Rd. at 7:50 a.m.