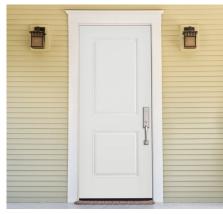

#### Steel

\$\$ - \$\$\$\$

- · Quality appearance and a smooth surface that is easy to maintain.
- · Steel provides extra durability.
- Optional built-in sensors for added security.