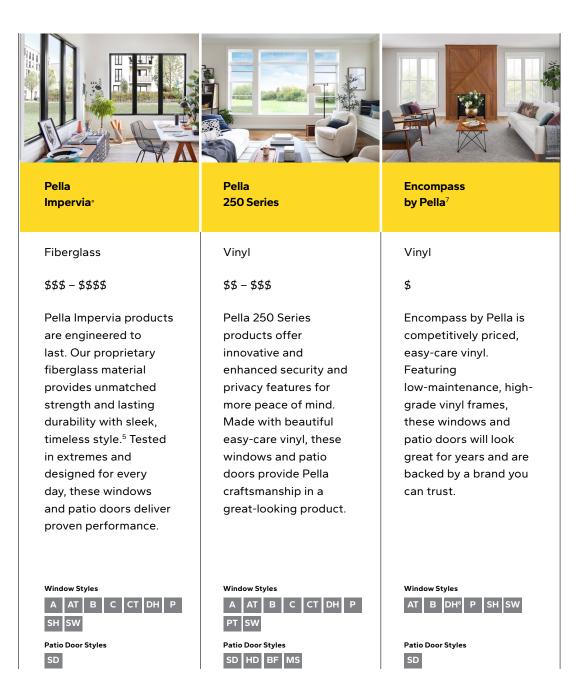

#### **FIBERGLASS**

Windows and patio doors ready to handle virtually anything life throws at them. Pella's proprietary fiberglass material is the strongest material for windows and patio doors, engineered for lasting durability.\* It's tested to withstand the most extreme heat and cold, damaging UV rays and conditions of seacoast environments.

#### VINYL

When you want low maintenance, energy efficiency and affordability, vinyl is the right choice. Our unique vinyl formula is tested for excellent weathering, durability and color retention. And multi-chambered frames and metal-reinforced interlocking sashes add strength.