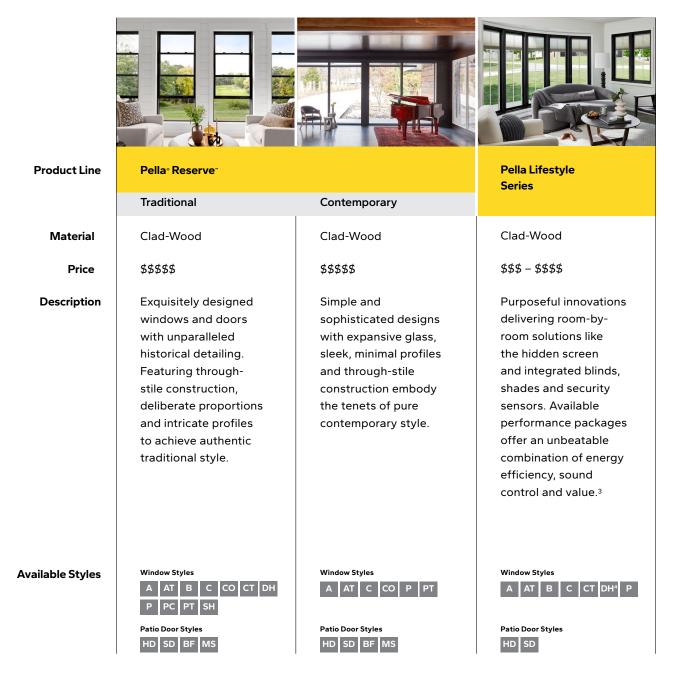

# Select Your Ideal Material

### Windows and Patio Doors

#### CLAD-WOOD

Enjoy the beauty and warmth of natural wood, our most customizable designs and exceptional energy efficiency.

Our innovative EnduraGuard® wood protection provides advanced protection against the effects of moisture — helping to provide years of performance.