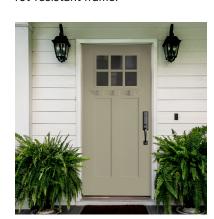

#### Pella Entry Doors

#### **FIBERGLASS**

Appreciate the warm, rich look of wood or a prefinished smooth panel with the low-maintenance benefits of fiberglass. These doors have dent-resistant panels and a rot-resistant frame.