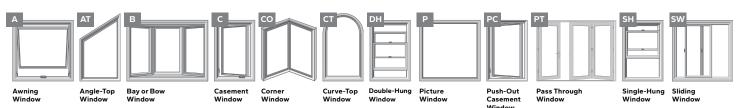

>\*</sup> Pella's proprietary fiberglass material has displayed superior strength over wood, vinyl, aluminum, wood/plastic composites, and other fiberglass materials use by leading national brands in tensile and 3-point bend tests performed in accordance with ASTM D638 and D790 testing standards.

<sup>&</sup>lt;sup>2</sup> See written limited warranties for complete details including exceptions and limitations, at pella com/warranty, or contact Pella Customer Service

# Windows & Patio Doors

For more information on Pella's window and patio door offering, see your local Pella sales representative or visit pella.com.



Pella® windows and doors offer energy-efficient options that will meet or exceed ENERGY STAR® guidelines in all 50 states.<sup>1</sup>





#### Window Styles<sup>2</sup>



#### **Patio Door Styles**









Some Pella products may not meet ENERGY STAR® guidelines in Canada. For more information, contact your local Pella sales representative or go to energystar.gc.ca.

·······

<sup>&</sup>lt;sup>2</sup> Additional special shapes also available.

<sup>&</sup>lt;sup>3</sup> Performance solutions require upgrades to triplepane, AdvancedComfort Low-E and mixed glass thickness. Based on comparing product quotes and published STC/OITC and U-Factor ratings of leading national wood window and patio door brands.

<sup>&</sup>lt;sup>4</sup> Double-hung window only available with dual-pane glass.

<sup>&</sup>lt;sup>5</sup> Pella's proprietary fiberglass material has displayed superior strength over wood, vinyi, aluminum, wood/plastic composites, and other fiberglas