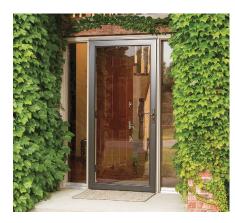

#### Pella Entry Doors

#### **FIBERGLASS**

Appreciate the warm, rich look of wood or a prefinished smooth panel with the low-maintenance benefits of fiberglass. These doors have dent-resistant panels and a rot-resistant frame.