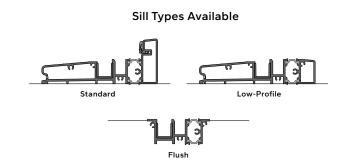

# Performance Ratings<sup>2</sup> Up to 8' Up to 10' Standard Sill – Out-Swing PG25 PG15 Low-Profile and Flush Sills NC NC NC = Not Certified

<sup>1</sup> Requires the Insynctive App on a smart device, an Insynctive Bridge and a wireless home internet router with internet connection.