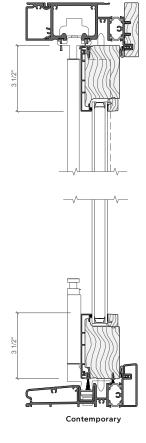

design.

## Elegant interior finishes.

Complement home décor with an impressive collection of wood interiors, including rich Mahogany and distinctive Douglas Fir. Pine interiors are available unfinished, primed or prefinished in your choice of beautiful paints and stains.

#### Beautiful, long-lasting exteriors.

Customize the exterior color, or choose one of our standard colors of durable EnduraClad® exterior aluminum cladding.

#### Built-in peace of mind.

Add integrated Pella® Insynctive® security sensors, and give homeowners the ability to monitor doors from virtually anywhere with the Pella Insynctive mobile app or through a professionally monitored system.¹





Bifold panel sizes range from 14-1/4" x 37-1/4" to 42" x 115-3/4".
Using 10 door panels, the maximum opening is 35'.





# Performance Ratings<sup>2</sup> Up to 8' Up to 10' Standard Sill – Out-Swing PG25 PG15 Low-Profile and Flush Sills NC NC NC = Not Certified



<sup>1</sup> Requires the Insynctive App on a smart device, an Insynctive Bridge and a wireless home internet router with internet connection.

<sup>&</sup>lt;sup>2</sup> Expected performance ratings. See ADM for complete product details and ratings. For information on performance ratings, visit pella.com/support/performance-information/.