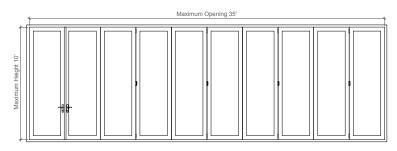

Bifold panel sizes range from 14-1/4" x 37-1/4" to 42" x 115-3/4".
Using 10 door panels, the maximum opening is 35'.