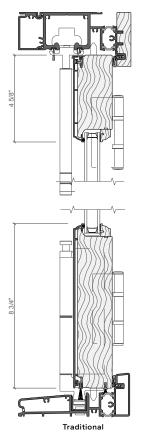

ek design.

## Elegant interior finishes.

Complement home décor with an impressive collection of wood interiors, including rich Mahogany and distinctive Douglas Fir. Pine interiors are available unfinished, primed or prefinished in your choice of beautiful paints and stains.

#### Beautiful, long-lasting exteriors.

Customize the exterior color, or choose one of our standard colors of durable EnduraClad® exterior aluminum cladding.

#### Built-in peace of mind.

Add integrated Pella® Insynctive® security sensors, and give homeowners the ability to monitor doors from virtually anywhere with the Pella Insynctive mobile app or through a professionally monitored system.¹





Bifold panel sizes range from 14-1/4" x 37-1/4" to 42" x 115-3/4".
Using 10 door panels, the maximum opening is 35'.





# Performance Ratings<sup>2</sup> Up to 8' Up to 10' Standard Sill – Out-Swing PG25 PG15 Low-Profile and Flush Sills NC NC NC = Not Certified



<sup>1</sup> Requires the Insynctive App on a smart device, an Insynctive Bridge and a wireless home internet router with internet connection.

<sup>&</sup>lt;sup>2</sup> Expected performance ratings. See ADM for complete product details and ratings. For information on performance ratings, visit pella.com/support/performance-information/.