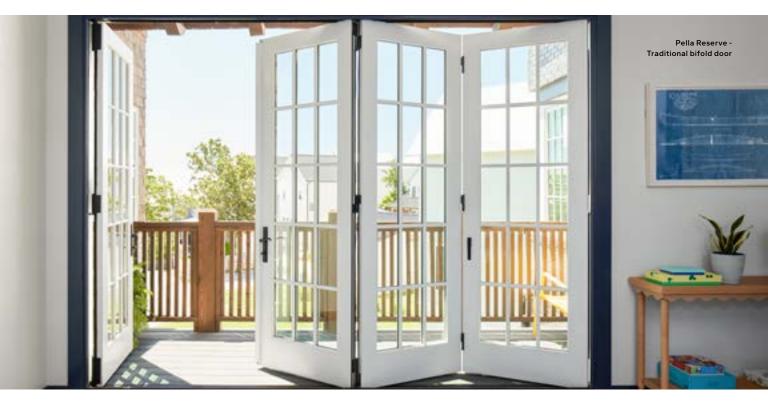

# Make an impressive statement.

Create outdoor living at its finest. Pella Reserve bifold patio doors fold neatly to make a beautiful opening to the outside — and extend living spaces beyond the walls. Whether your project calls for the fine, thoughtful details of traditional design or the clean lines on contemporary products, you can create your desired look with the flexible design of Pella bifold doors.

### Versatile style.

Enjoy added design flexibility of an expansive door, or size down to create a pass-through window.