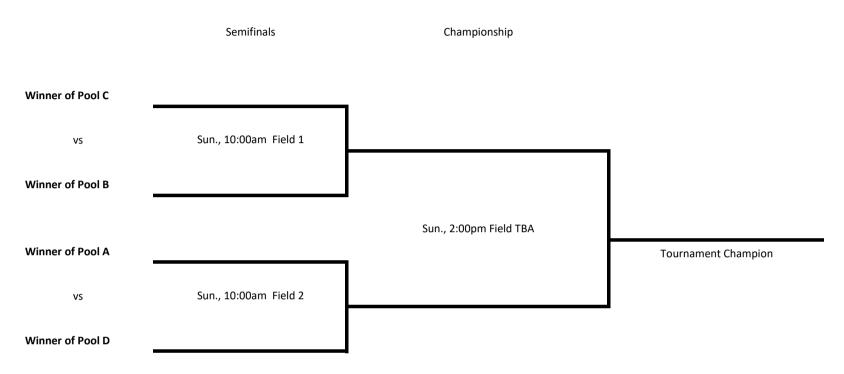

#### Sunday, October 27, 2019 Elimination Round

40 minute running clock for elimination round games.

One 15-minute, sudden victory, overtime period will be played for elimination round games that end in a tie.

## Sunday, October 27, 2019

|         | Field 1                        | Field 2                        |  |  |  |  |
|---------|--------------------------------|--------------------------------|--|--|--|--|
| 10:00am | Winner Pool C vs Winner Pool B | Winner Pool A vs Winner Pool D |  |  |  |  |
| 2:00pm  | VSChampionship                 |                                |  |  |  |  |