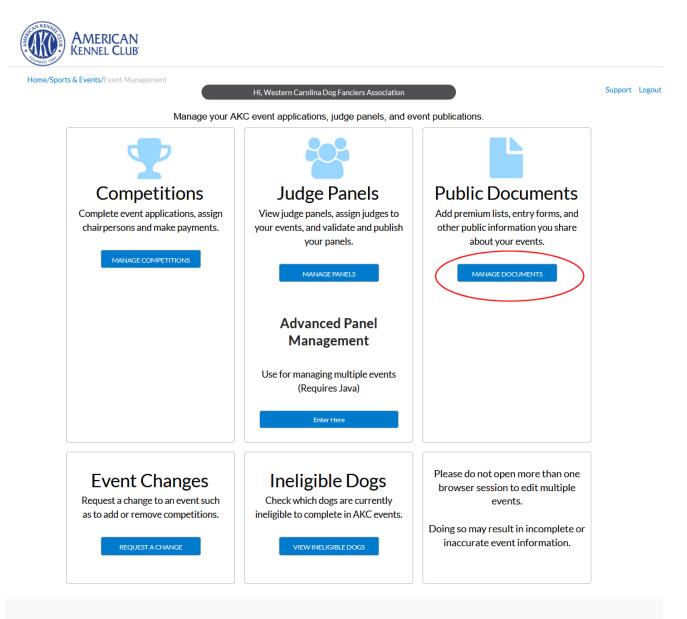

Have questions about your event or Entry Management? Reach out to us.

AgilityOnlineApp@akc.org

2. All Breed, Limited-Breed, Specialty with Obedience, Obedience, Agility, Rally and Performance Events (except CABT and Open Shows) click on ENTER HERE to manage the event:

#### **Resources for Event Managment**

Your go-to resources for searching judges, clubs, and events. Plus other handy links.

JUDGE SEARCH & DIRECTORY CLUB SEARCH & DIRECTORY EVENT SEARCH EVENT ABBREVIATIONS CONTACT AKC

Advertising Terms of Use Privacy & Cookies CA Privacy Rights Website Info & FAQs Linking Policy Material Reproduction Policy
© The American Kennel Club, Inc. 2021. All rights reserved.

3. Select the event you want to manage by clicking on the club name: