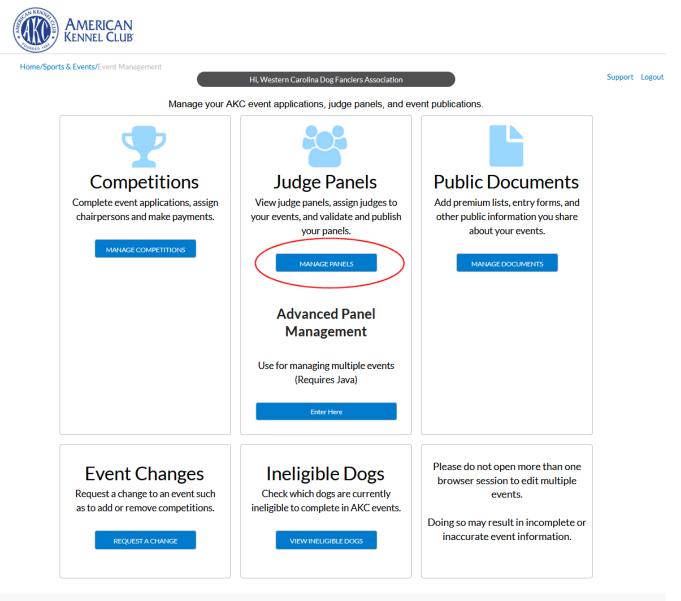

Please certify to the following by checking the appropriate box:

A completed copy of the Disaster and Emergency Plan will be available at the event.\*

Submit for Processing

6. The system also allows clubs to manage the judge panels for their events. Most clubs will find it easier to use the Quick Submit Judges Panel tool. This is a browser-based tool that does not require JAVA software.

#### **Resources for Event Managment**

Your go-to resources for searching judges, clubs, and events. Plus other handy links.

ns of Lise

JUDGE SEARCH & DIRECTORY CLUB SEARCH & DIRECTORY EVENT SEARCH EVENT ABBREVIATIONS CONTACT AKC