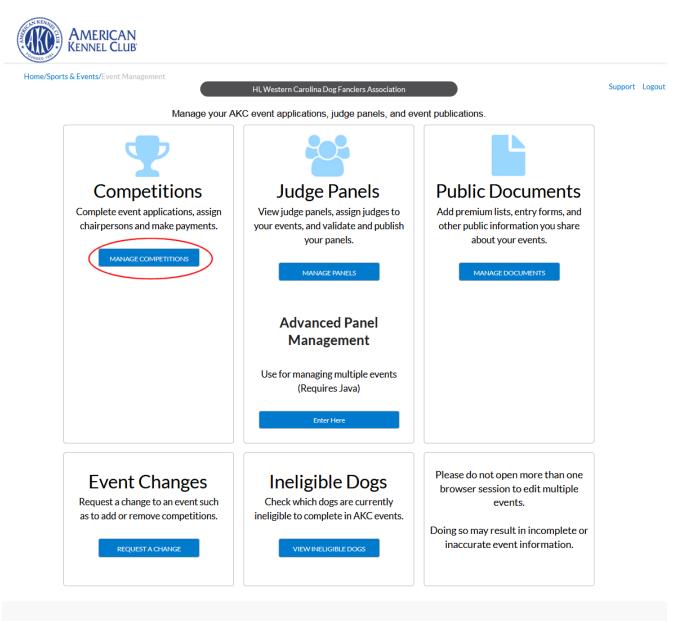

Have questions about your event or Entry Management? Reach out to us.

AgilityOnlineApp@akc.org

2. All Breed, Limited-Breed, Specialty with Obedience, Obedience, Agility, Rally and Performance Events (except CABT and Open Shows) click on ENTER HERE to manage the event:

4. Review and complete the event information associated with each of the links. Note that the diamond icon will turn from black to green when information has been entered. You **must** click on the Submit to AKC button to proceed to the next step in the process that will allow you to submit the application for processing.