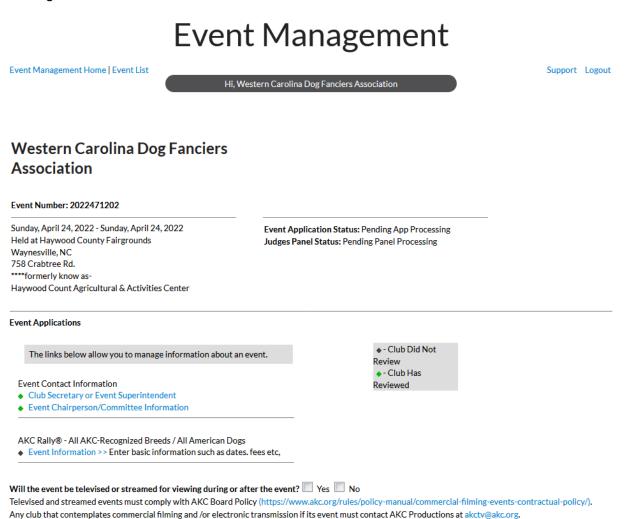

#### **Resources for Event Managment**

Your go-to resources for searching judges, clubs, and events. Plus other handy links.

JUDGE SEARCH & DIRECTORY CLUB SEARCH & DIRECTORY EVENT SEARCH EVENT ABBREVIATIONS CONTACT AKC

4. Review and complete the event information associated with each of the links. Note that the diamond icon will turn from black to green when information has been entered. You **must** click on the Submit to AKC button to proceed to the next step in the process that will allow you to submit the application for processing.

#### Western Carolina Dog Fanciers Association Event Number: 2022471202

Have you verified?

\* Pequired fields

The Event Secretary/Superintendent information has been reviewed. Use this link to view/modify the Event Secretary or Event Superintendent Application fees are non-refundable once an event is approved.