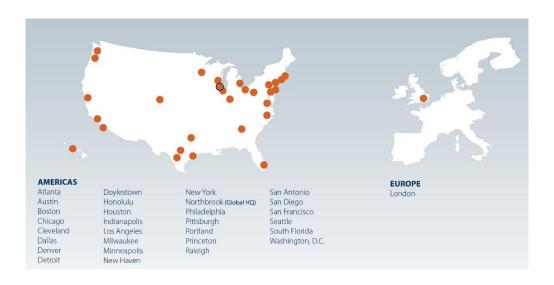

#### **OUR PEOPLE**

With more than a dozen employees in San Antonio, more than forty in the Austin office, and more than 800 employees worldwide, WJE has the resources to respond to virtually any problem, both in Texas and nationwide. The office's engineers, architects, and materials scientists are experts in their respective fields. WJE's understanding of structural behavior and the performance of materials is enhanced by experience gained from more than 175,000 projects worldwide.