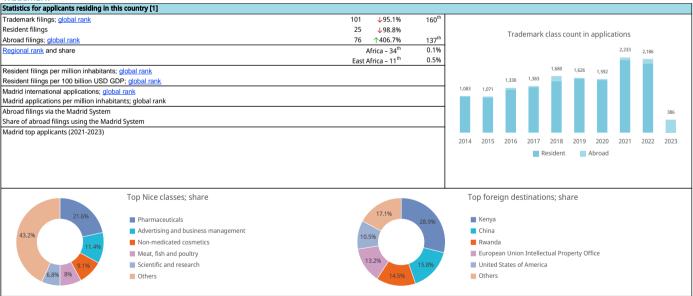

#### Trademark

| Statistics for the IP office [1]                       |                                                           |        |                   |                                                  |     |       |
|--------------------------------------------------------|-----------------------------------------------------------|--------|-------------------|--------------------------------------------------|-----|-------|
| Total filings; global rank                             | 3,851                                                     | ↓0.2%  | 113 <sup>th</sup> | Country of origin of non-resident filings; share |     |       |
| Resident; share                                        |                                                           |        |                   | Zimbabwe                                         | 388 | 28.4% |
| Non-resident; share                                    |                                                           |        |                   | United States of America                         | 191 | 14%   |
| Number of Classes Specified in Trademark Registrations | 2,942                                                     | ↓16.2% |                   | South Africa                                     | 110 | 8.1%  |
| Trademarks in force; global rank                       |                                                           |        |                   | China                                            | 97  | 7.1%  |
| National IP office - applications per examiner         |                                                           | 385.1  |                   | Mauritius                                        | 79  | 5.8%  |
| National IP office - registration delay in days        |                                                           | 3.0    |                   |                                                  |     |       |
| Filings via regional office - resident                 | African Regional Intellectual Property Organization 25    |        |                   |                                                  |     |       |
| Filings via regional office - non-resident             | African Regional Intellectual Property Organization 1,365 |        | 1,365             |                                                  |     |       |