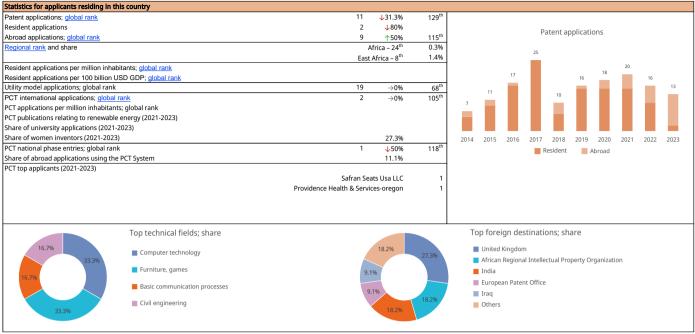

#### Datont

| Statistics for the IP office                   |                                                     |                   |                                                       |     |      |
|------------------------------------------------|-----------------------------------------------------|-------------------|-------------------------------------------------------|-----|------|
| Total applications; global rank                | 37 ↑236.4%                                          | 106 <sup>th</sup> | Country of origin of non-resident applications; share |     |      |
| Resident; share                                |                                                     |                   | United States of America                              | 257 | 32%  |
| Non-resident; share                            |                                                     |                   | India                                                 | 49  | 6.1% |
| Patent Grants                                  |                                                     |                   | United Kingdom                                        | 43  | 5.3% |
| Patents in force; global rank                  |                                                     |                   | South Africa                                          | 41  | 5.1% |
| National IP office - applications per examiner | 18.5                                                |                   | Finland                                               | 38  | 4.7% |
| National IP office - grant delay in months     |                                                     |                   |                                                       |     |      |
| Filings via regional office - resident         | African Regional Intellectual Property Organization | 2                 |                                                       |     |      |
| Filings via regional office - non-resident     | African Regional Intellectual Property Organization | 804               |                                                       |     |      |