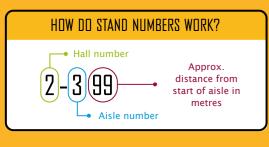

#### HOW DO STAND NUMBERS WORK? Hall number Approx. -(3)(99) distance from start of aisle in metres

MAP CORRECT AT TIME OF PRINT AND IS SUBJECT TO CHANGE

| # |  |
|---|--|
|   |  |

| Δ |  |
|---|--|
|   |  |