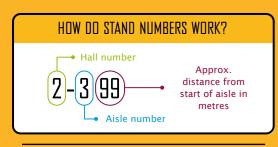

#### HOW DO STAND NUMBERS WORK? Hall number Approx. -(3)(99) distance from start of aisle in metres

MAP CORRECT AT TIME OF PRINT AND IS SUBJECT TO CHANGE

| # |  |
|---|--|
|   |  |

| Δ |  |
|---|--|
|   |  |