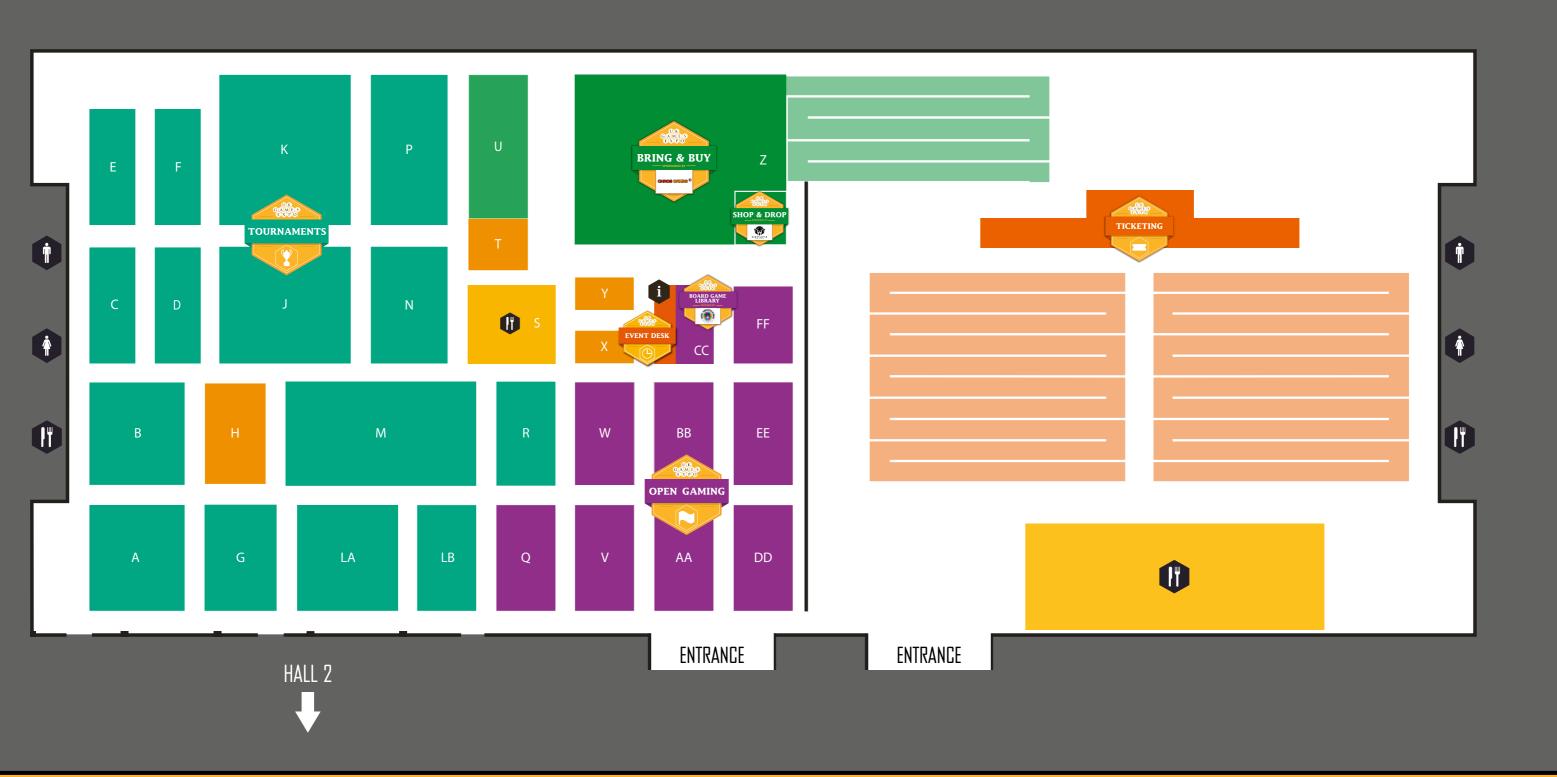

## NEC HALL 1

**1** HELP DESK

**food and drink** 

**EXHIBITION SERVICES** 

**TOILETS** 

**MERCHANDISE** 

SHOP & DROP 1-1152

PACK & POST T-36

**MERCHANDISE** T-57

1-384 PLAYTEST ZONE 1-492

1-384 **PUBLISHER** 1-492 **DESIGNER TRACK** 

## NEC HALL 2

- **PRODUCTION** FOOD AND DRINK
- **TOILETS**
- **SECOND STORES**
- HELP DESK

CHILDREN'S ZONE

SHOP & DROP 2-1194

COSPLAY 2-794

MAIN STAGE 2-676