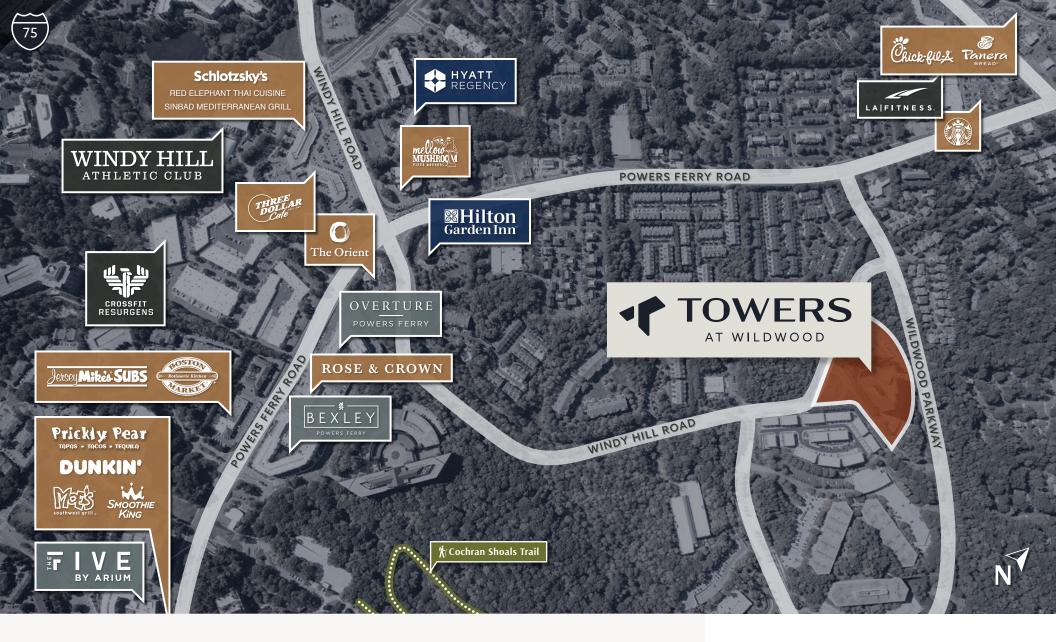

#### **IN CLOSE REACH**

Access a growing in-building amenity roster and an expanding Wildwood community. Attainable residential, eclectic dining and daytime conveniences are well within reach at Towers at Wildwood.

#### **MAP KEY**

FOOD & BEVERAGE

HOTEL

MULTI-FAMILY

FITNESS