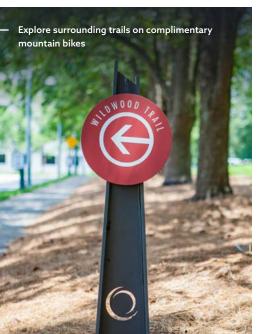

#### AT A GLANCE

- 75-seat conference with catering kitchen and adjoining pre-function
- 4,000 SF fitness facility
- Full-service cafe serving daily breakfast and lunch specials
- Complimentary mountain bikes
- Complimentary covered parking and accessible surface parking
- Bright Horizons daycare (on-site)
- On-site concierge
- Direct access to hiking and biking trails at the Chattahoochee Nature Preserve