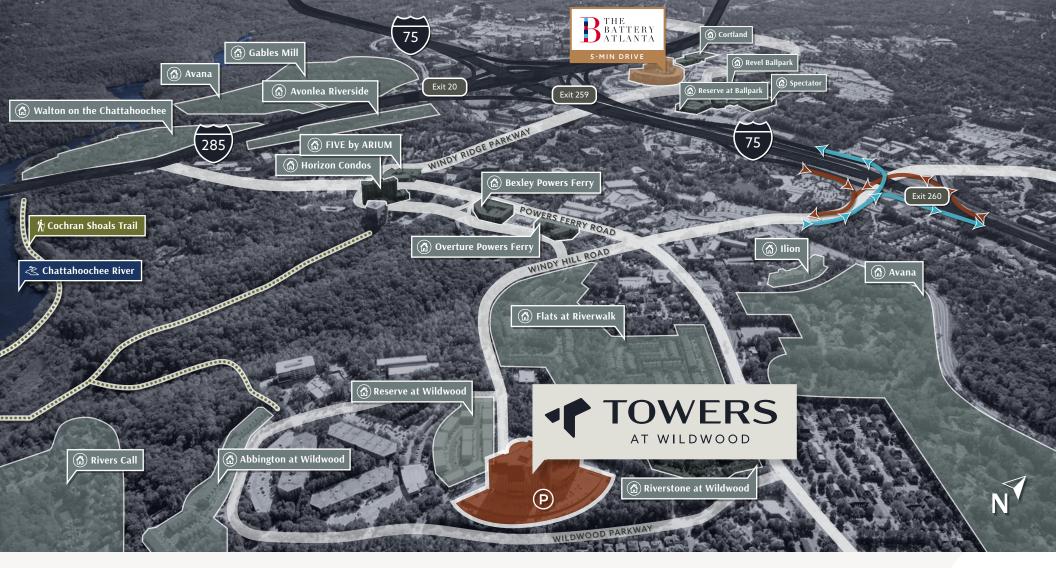

#### **LOCATION BENEFITS**

\$1B Infrastructure investments along I-75 Northwest Corridor

Including limited access at Terrell Mill Road—the first access point north of the I-75/I-285 interchange

## **5 MIN Drive**

- To recently opened Georgia Express
  Lanes and Northwest Corridor
- The Battery / Truist Park

1,475+

New residential units and 125,000+ SF of retail

Within 1.5 miles

#### **IN CLOSE REACH**

Access a growing in-building amenity roster and an expanding Wildwood community. Attainable residential, eclectic dining and daytime conveniences are well within reach at Towers at Wildwood.

#### **MAP KEY**

FOOD & BEVERAGE

HOTEL

MULTI-FAMILY

FITNESS