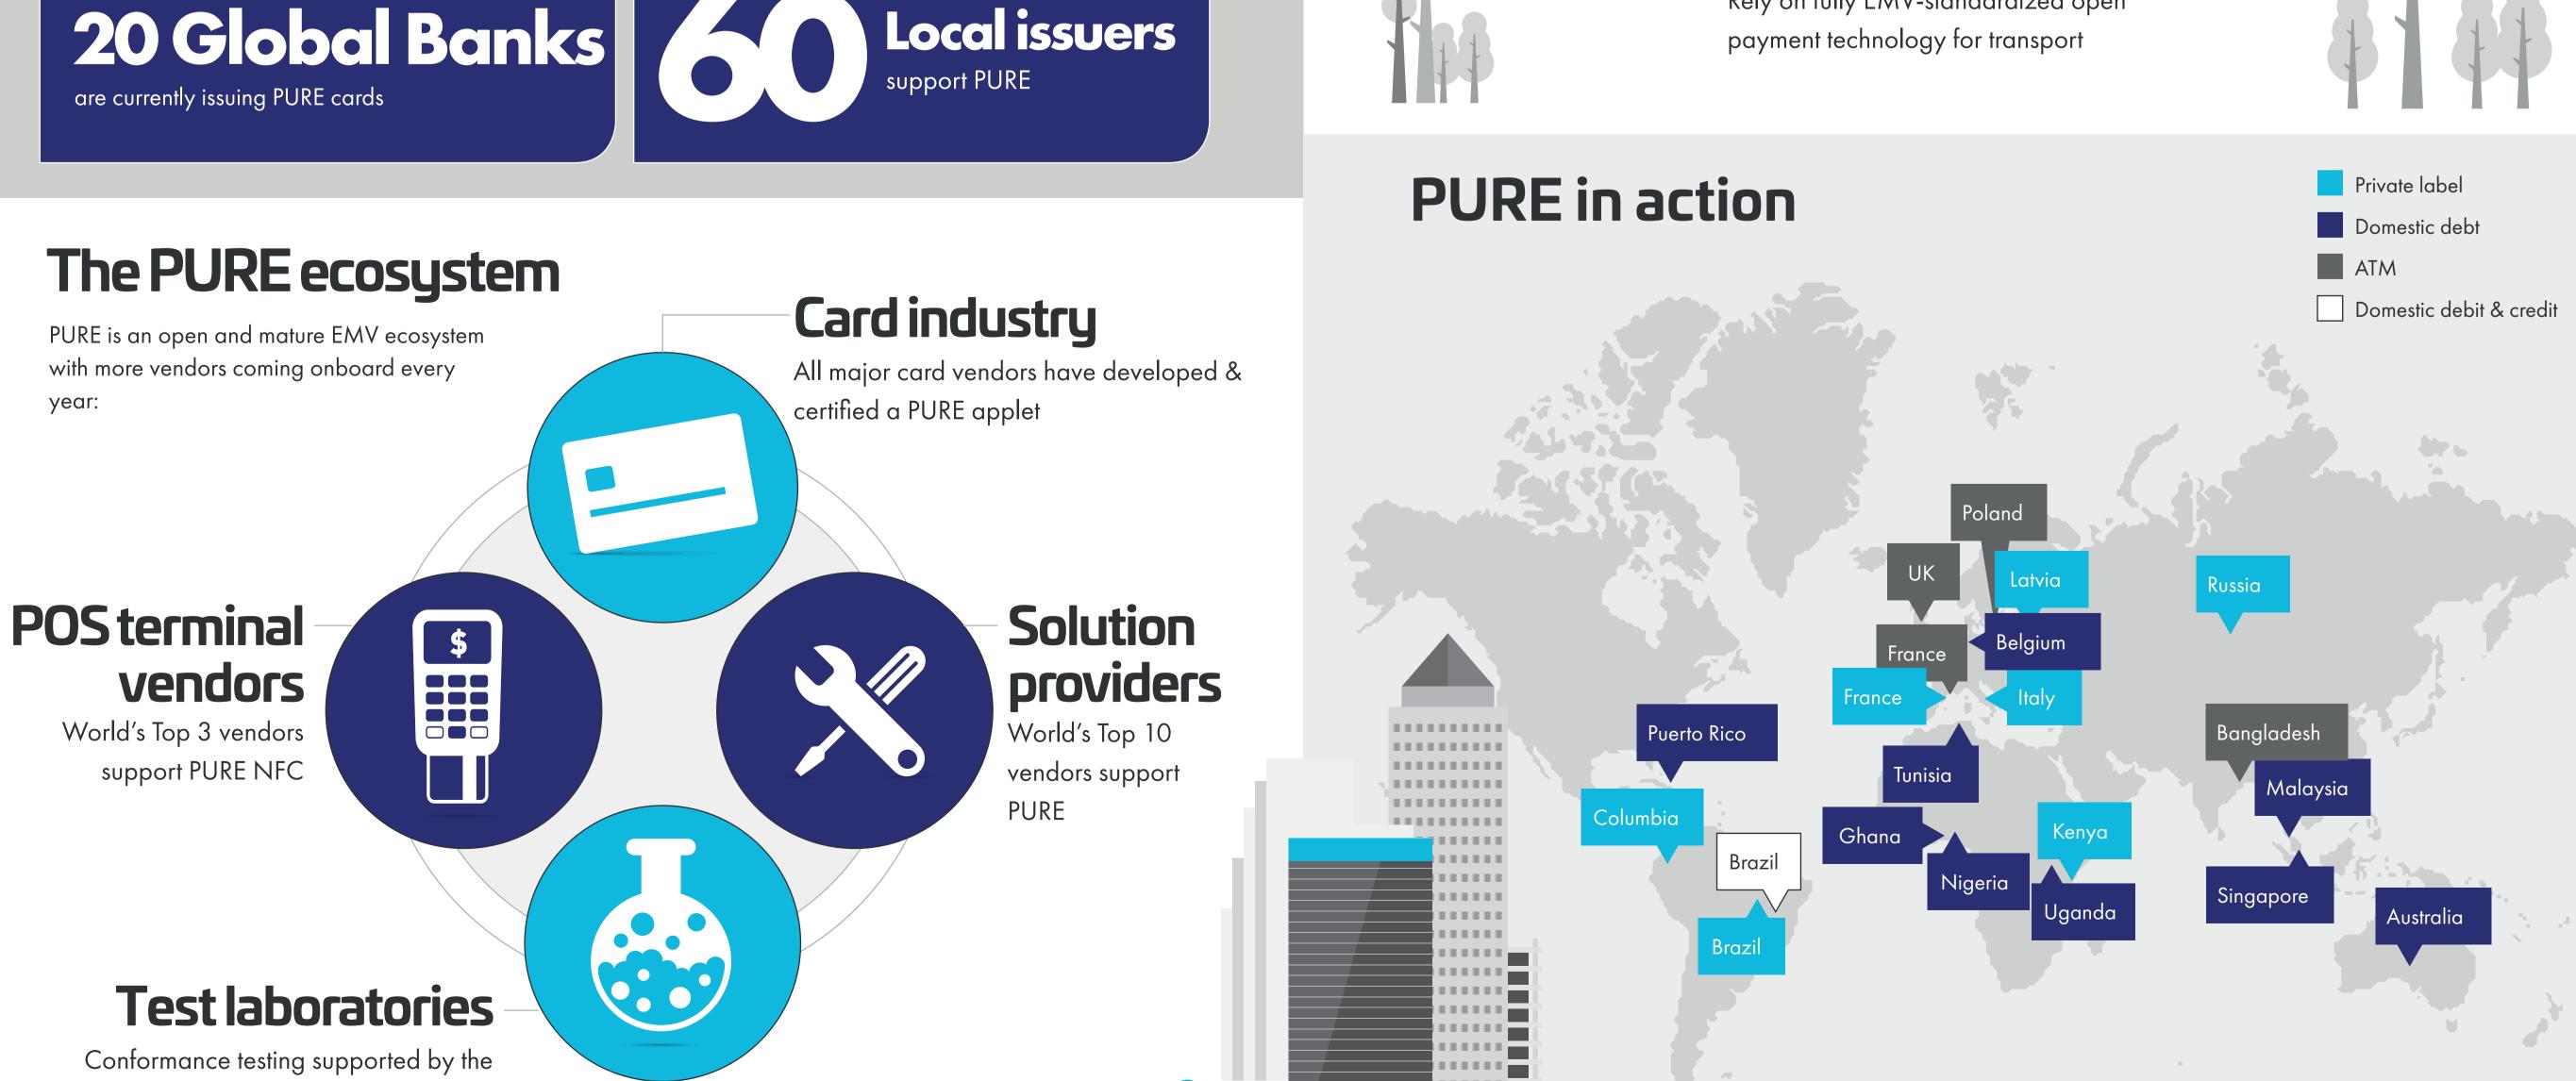

## Top 3 POS PURE app terminal vendors support PURE kernel

distributed by top 4 cards vendors

# are currently issuing PURE cards

most recognized EMV labs