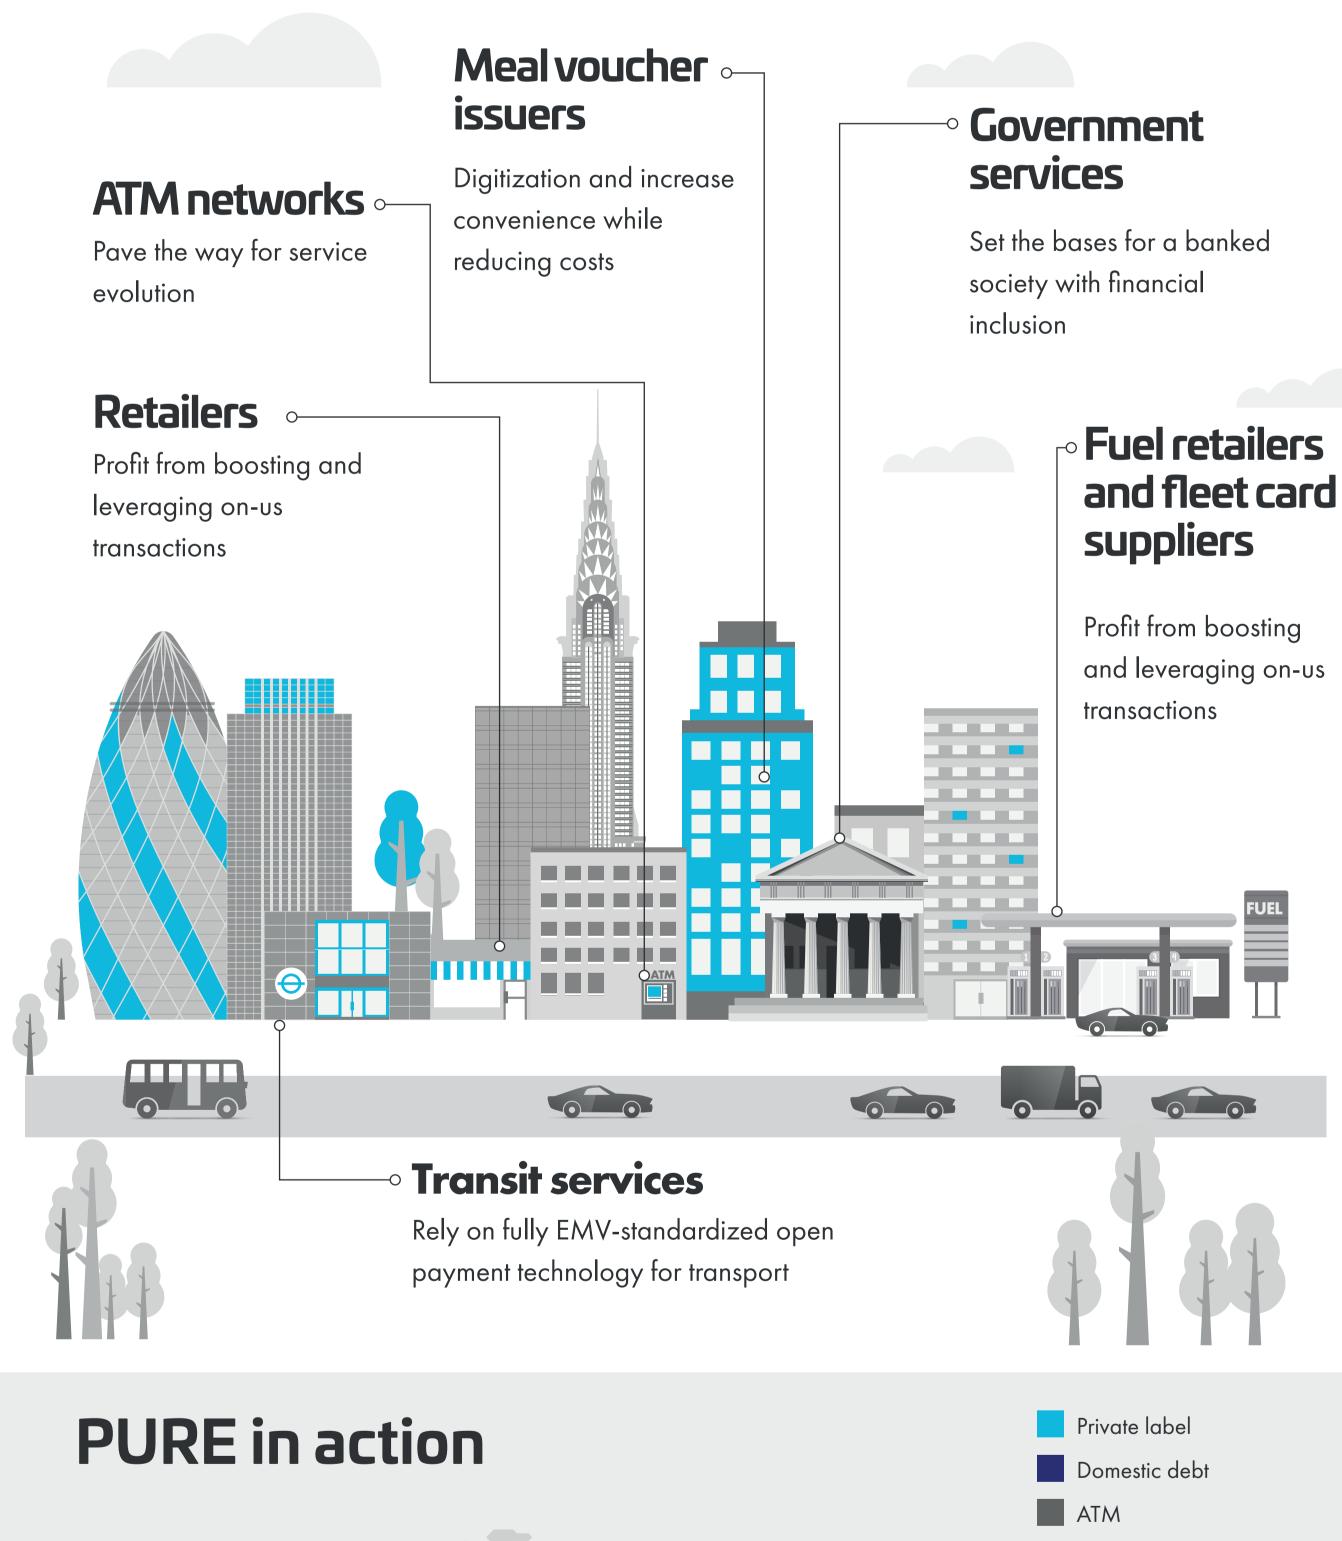

## PURE offers a full suite of specifications and related products, solutions and issuance services for domestic schemes, issuers and private labels.

Domestic payment schemes are often a better alternative to international schemes due to lower cost, better local innovation and governance benefits for local transactions. Private networks (such as fuel retailers) meanwhile need solutions like PURE to create a more compelling multi-channel customer proposition.

# specifications

For private label card, PURE is a unique solution for secure and scalable private payment networks that is quick to deploy and enables innovative, advanced modes of payment.

With PURE, private labels get immediate access to contact EMV, contactless EMV and mobile EMV, opening up all of these use cases and more:

### Why PURE?

Domestic payment schemes are often a better alternative to international schemes due to lower cost, better local innovation and governance benefits for local transactions. Private networks (such as fuel retailers) meanwhile need solutions like PURE to create a more compelling multi-channel customer proposition.