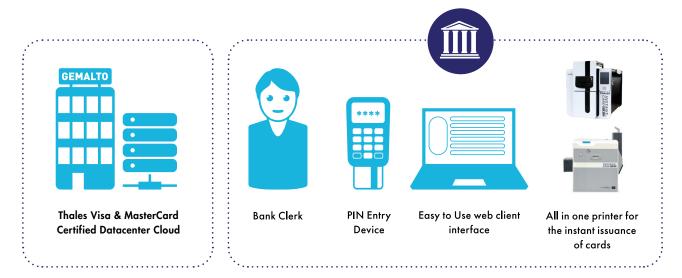

## A Fully Packaged Instant Issuance Cloud Solution

We aim to deliver more than just secure software. Our goal is to provide a service that offers easy delivery and usage by complementing it with cards and PIN devices. Most importantly, it's compatible with the world's leading desktop printers whether you choose flat, embossed or full edge-to-edge printing.

### Instant card printers

Our unique cloud solution is complemented with world-leading and renowned hardware to meet your issuance needs, whether you require flat or full edge-to-edge printing. This comes packaged with card stock manufacturing and management services and is delivered seamlessly and directly to the branch.