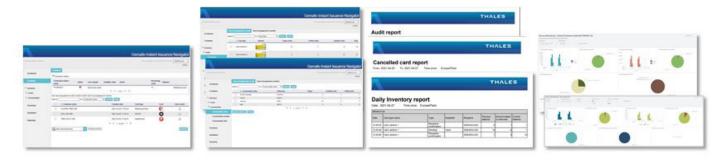

## Easu-to-use in-branch web interface

With our Gemalto Instant Issuance solution you will have access to a web-based service that has been designed to address all the needs of a financial institution. With a single web interface, the audit and process is simplified with key features such as production and dashboard monitoring. Thales experts can support and be connected to all branches to maintain the solution remotely and ensure a fail-safe service with our high system availability.