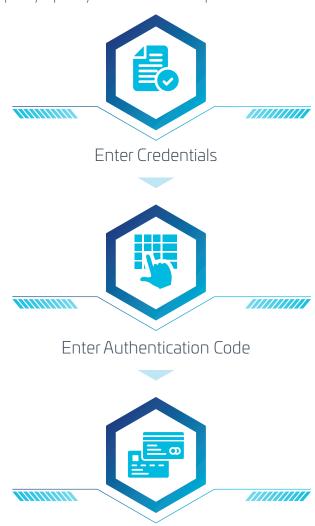

#### A next-generation customer journey

Once Account opening is complete, whether done in-branch or at home, customers can have a new card in their hand in less than two minutes, without queuing or waiting for days to receive it. Now available for customers outside business hours, Thales' solution can help financial institutions provide an enhanced customer journey especially in the case of lost or replacement cards.