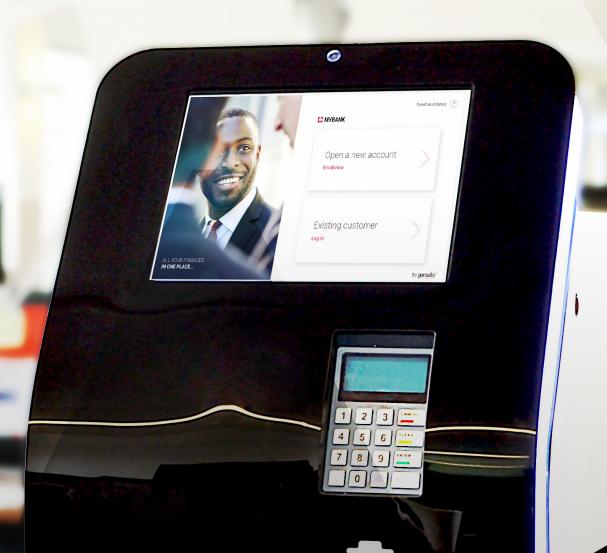

## Your Card Issued in an Instant!

#### A next-generation customer journey

Once Account opening is complete, whether done in-branch or at home, customers can have a new card in their hand in less than two minutes, without queuing or waiting for days to receive it. Now available for customers outside business hours, Thales' solution can help financial institutions provide an enhanced customer journey especially in the case of lost or replacement cards.