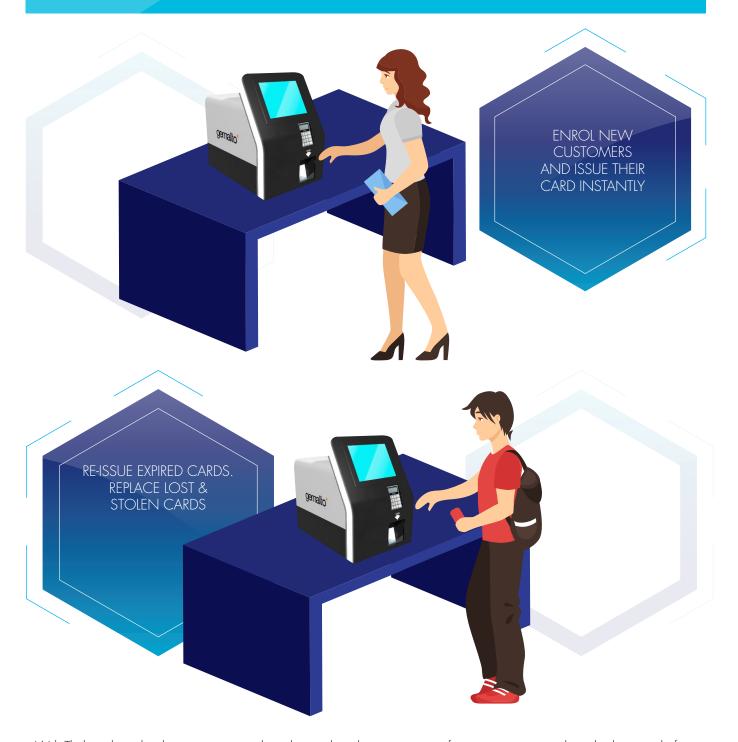

#### A next-generation customer journey

Once Account opening is complete, whether done in-branch or at home, customers can have a new card in their hand in less than two minutes, without queuing or waiting for days to receive it. Now available for customers outside business hours, Thales' solution can help financial institutions provide an enhanced customer journey especially in the case of lost or replacement cards.

#### Why Self-Service Issuance? - What's in it for you?

- I Our Self-Service kiosk is **small and portable** allowing the instant issuance of cards in just a few minutes
- I Improves branch operational efficiency allowing the upsell of value added services. Become more focused on branch profitability, & relationship based sales all while clearly saving on costs and meeting consumer satisfaction and demands.
- I Flexible for either **Thermal or Re-Transfer Printers** making existing solutions easy to upgrade and innovate simply and seamlessly.