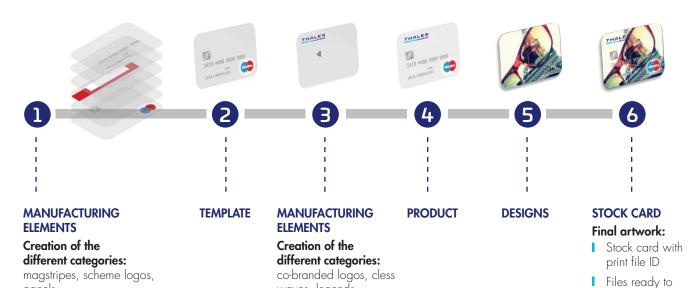

## How does Gemalto Card Designer work exactly?

The creation of the card design is not so easy and it is a result of many technical constraints and creative effects. The final card is a combination of different elements which are created and uploaded into the tool: chip, magstripe, schemes logos, hologram, text...

Using the wizard, the issuer can select all the desired elements which will appear in the final card designs. The combination of the chosen elements provides automatically the stock card proof for approval and the delivery to the printers of the final printing file for the card issuance.

waves, legends...

panels...

PRINT Digital PROOF

> Thalesgroup.com <