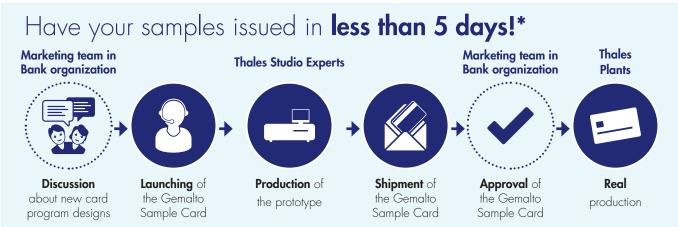

#### Thales Gemalto Sample Card service

Gemalto Sample Card uses an innovative card production technology that shortens the time to realistic sample from weeks to days. The whole process is smooth and streamlined, right down to sample shipment by express courier.

The only real difference between the sample card and the digital proof is that the secure logos will include the word "specimen".

This new fast-track process also eliminates a major risk inherent in simply approving artwork: Issuers have the benefit of access to Thales design and production experts in reviewing and validating the design prior to sample production, so the Issuer can be confident that the card is compliant with the latest standards, and is suitable for manufacture.

\* Does not include transport and applies for standard plastic + CMYK colors