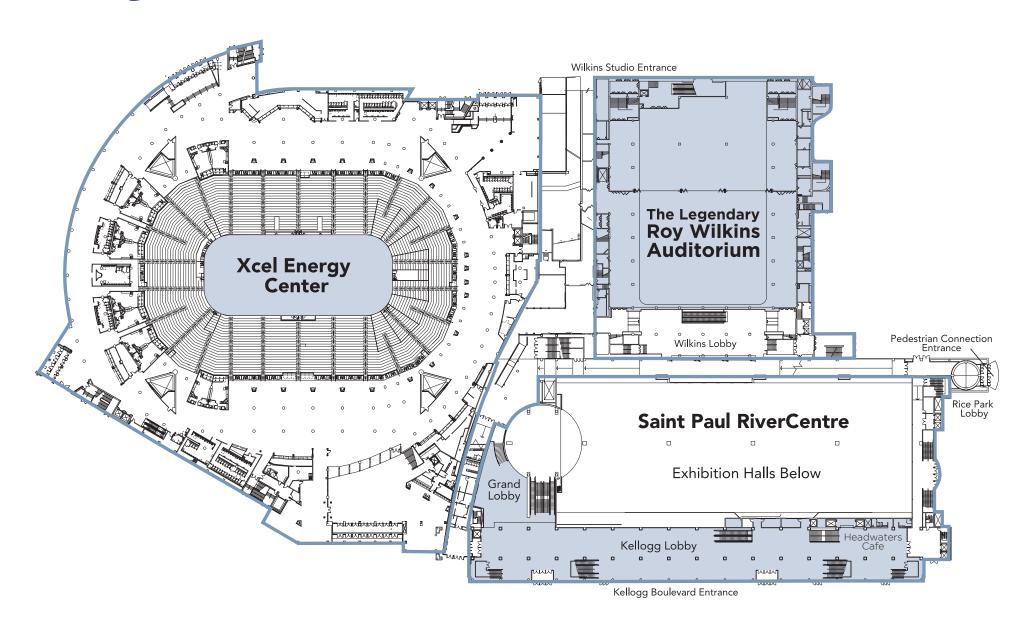

See Page 2 for room dimensions and capacity information.

## **STREET LEVEL**

| Saint Paul RiverCentre    | SQUARE<br>Feet | SQUARE<br>Meters | FLOOR<br>SIZE | CEILING<br>HEIGHT | 10' x 10'<br>Exhibits | 8' x 10'<br>Exhibits | THEATER | CLASSROOM | RECEPTION | BANQUET |
|---------------------------|----------------|------------------|---------------|-------------------|-----------------------|----------------------|---------|-----------|-----------|---------|
| 162,569 Total Square Feet |                |                  |               |                   |                       |                      |         |           |           |         |
| Kellogg Lobby             | 28,434         | 2,642            | 486 x 56      | 16                | _                     |                      | _       | _         | 1,500     | 750     |
| Grand Lobby               | 14,641         | 1,360            | 167 x 146     | 38                | _                     |                      | _       | _         | 300       | 150     |
| Roy Wilkins Auditorium    | SQUARE<br>Feet | SQUARE<br>METERS | FLOOR<br>SIZE | CEILING<br>HEIGHT | 10' x 10'<br>Exhibits | 8' x 10'<br>Exhibits | THEATER | CLASSROOM | RECEPTION | BANQUET |
| 76,483 Total Square Feet  |                |                  |               |                   |                       |                      |         |           |           |         |
| Auditorium                | 44,800         | 4,162            | 200 x 224     | 20-52             | 225                   | 255                  | 5,844   | 1,000     | 3,500     | 2,300   |
| Xcel Energy Center        | SQUARE<br>Feet | SQUARE<br>Meters | FLOOR<br>SIZE | CEILING<br>HEIGHT | 10' x 10'<br>Exhibits | 8' x 10'<br>Exhibits | THEATER | CLASSROOM | RECEPTION | BANQUET |
| 17,000 Total Square Feet  |                |                  |               |                   |                       |                      |         |           |           |         |
| Arena Floor (gsf)         | 17,000         | 1,579            | 200 x 85      | 129               | _                     |                      | 1,700   | 1.100     | 2,500     | 1,060   |