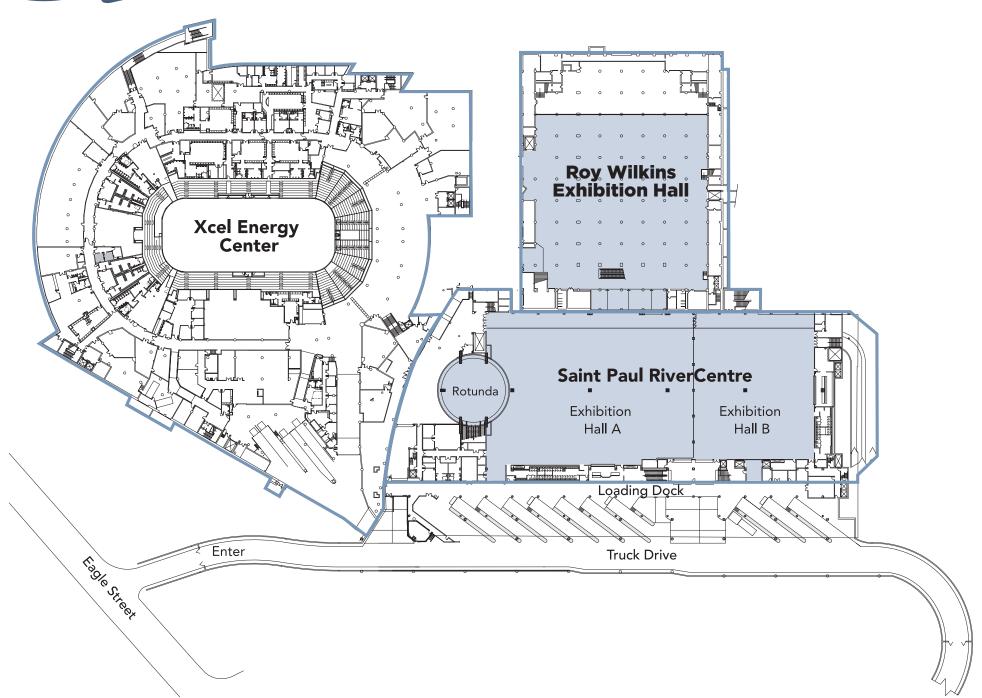

## **LOWER LEVEL**

See Page 2 for room dimensions and capacity information.

## **LOWER LEVEL**

| Saint Paul RiverCentre                                                               | SQUARE<br>Feet | SQUARE<br>Meters | FLOOR<br>SIZE | CEILING<br>HEIGHT | 10' x 10'<br>Exhibits | 8' x 10'<br>Exhibits | THEATER | CLASSROOM | RECEPTION | BANQUET |
|--------------------------------------------------------------------------------------|----------------|------------------|---------------|-------------------|-----------------------|----------------------|---------|-----------|-----------|---------|
| 162,569 Total Square Feet                                                            |                |                  |               |                   |                       |                      |         |           |           |         |
| Exhibition Halls                                                                     | 68,699         | 5,977            | 382 x 178*    | 27-39             | 348                   | 348                  | 5,000   | 3,600     | 6,000     | 3,500   |
| Hall A                                                                               | 40,216         | 3,736            | 241 x 175     | 27-39             | 233                   | 233                  | 3,000   | 2,400     | 4,000     | 2,000   |
| Hall B                                                                               | 24,125         | 2,241            | 141 x 169     | 27-39             | 116                   | 116                  | 2,000   | 1,200     | 2,000     | 1,500   |
| Rotunda                                                                              | 4,358          | 405              | 75 x 75       | 30-55             | 21                    | 21                   | _       | _         | 800       | _       |
| *Dimensions in exhibition halls vary slightly. Check with event manager for details. |                |                  |               |                   |                       |                      |         |           |           |         |
| Roy Wilkins Auditorium                                                               | SQUARE<br>Feet | SQUARE<br>Meters | FLOOR<br>SIZE | CEILING<br>HEIGHT | 10' x 10'<br>Exhibits | 8' x 10'<br>Exhibits | THEATER | CLASSROOM | RECEPTION | BANQUET |
| 76,483 Total Square Feet                                                             |                |                  |               |                   |                       |                      |         |           |           |         |
| Exhibition Hall                                                                      | 31,683         | 2,944            | 177 x 179     | 15                | 231                   | 231                  | _       | _         | _         | _       |