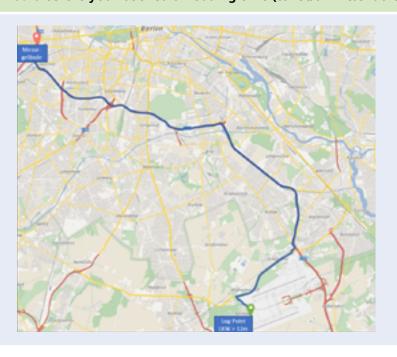

#### LogPoint Selchow for vehicles with a total length of more than 12 m

Please register at the LogPoint Selchow 2 hours before your booked unloading time (toilet/drinks/snacks).

Address LogPoint Selchow Messestraße 1 12529 Schönefeld

GPS coordinates 52.352082, 13.469286