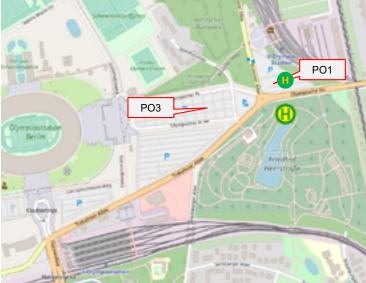

#### 1.5 Parking spaces

| Designation  | Location                                                          | GPS coordinates      |
|--------------|-------------------------------------------------------------------|----------------------|
| P1 and P2    | Hammarskjöldplatz                                                 | 52.506855, 13.275453 |
| P4 – P6      | Masurenallee                                                      | 52.507510, 13.276191 |
| P9           | Neue Kantstr. / Messedamm                                         | 52.506871, 13.281311 |
| P10          | Messedamm opposite Hall 9                                         | 52.502773, 13.277501 |
| P11          | AVUS-Rasthof (Service area)                                       | 52.501557, 13.277868 |
| P12          | Parking spaces only for HGVs / HGVs with trailers                 | 52.500470, 13.277282 |
| Parkhaus ICC | ICC Berlin (height restriction of 1.8 m)                          | 52.502776, 13.279937 |
| PO1          | Olympische Str. (incl. shuttle to the South and North entrance)   | 52.515938, 13.251704 |
| PO3          | Olympischer Platz (incl. shuttle to the South and North entrance) | 52.515711, 13.247981 |

### Parking spaces Olympischer Platz