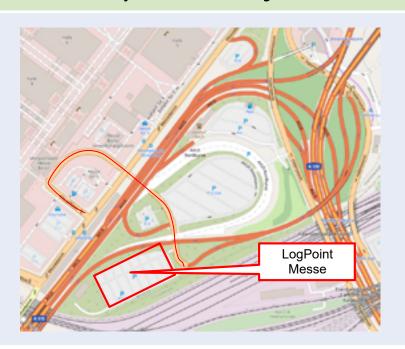

#### 1.7 Position of the LogPoints (SUBJECT TO CHANGE)

#### LogPoint Messe for vehicles with a total length of up to 12 m

Please register at the LogPoint Trade Fair 30 minutes before your booked unloading time.

Address Parkplatz P13a Halenseestraße 31 10711 Berlin, Germany

GPS coordinates 52.499068, 13.275933