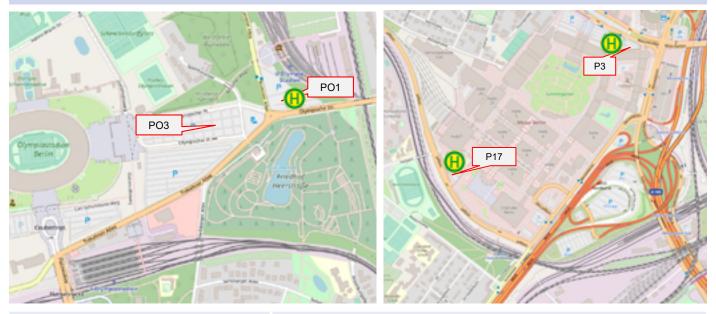

#### 1.6 Drop-off points with tool lockers and shuttle

Drop-off points for loading and unloading tools and small materials are available at P3 and P17 during set-up and dismantling. Free transport directly to the exhibition halls is offered to a limited extent (golf cart shuttle with driver; small loading area (dimensions approx. 112 cm (L) x 120 cm (W), 07:00 - 19:00). Single drivers have the option of locking their tools etc. at the drop-off points for the duration of vehicle parking. Vehicles can be parked in car parks PO1 and PO3 after loading or unloading at the drop-off point (see also point 1.5). There will be a free shuttle service from car park PO1 (Olympische Str.) to the drop-off points P3 and P17.

| Designation | Location                                                | GPS coordinates      |
|-------------|---------------------------------------------------------|----------------------|
| Р3          | Hammarskjöldplatz / Masurenallee (Drop-off Point Tools) | 52.506611, 13.278071 |
| P17         | hub27 (Drop-off Point Tools)                            | 52.502274, 13.266335 |

### Bus shuttle from car park PO1 to the Drop-off Points P3 and P17