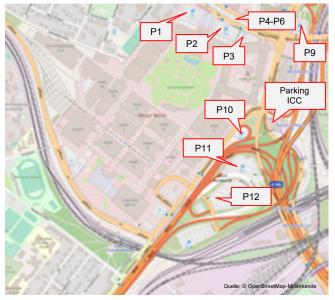

#### 1.5 Parking spaces

| Designation  | Location                                                          | GPS coordinates      |
|--------------|-------------------------------------------------------------------|----------------------|
| P1 and P2    | Hammarskjöldplatz                                                 | 52.506855, 13.275453 |
| P4 – P6      | Masurenallee                                                      | 52.507510, 13.276191 |
| P9           | Neue Kantstr. / Messedamm                                         | 52.506871, 13.281311 |
| P10          | Messedamm opposite Hall 9                                         | 52.502773, 13.277501 |
| P11          | AVUS-Rasthof (Service area)                                       | 52.501557, 13.277868 |
| P12          | Parking spaces only for HGVs / HGVs with trailers                 | 52.500470, 13.277282 |
| Parkhaus ICC | ICC Berlin (height restriction of 1.8 m)                          | 52.502776, 13.279937 |
| PO1          | Olympische Str. (incl. shuttle to the South and North entrance)   | 52.515938, 13.251704 |
| PO3          | Olympischer Platz (incl. shuttle to the South and North entrance) | 52.515711, 13.247981 |

### Parking spaces Exhibition grounds