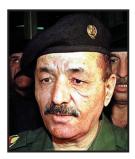

#### SAYF AL-DIN FULAYYIH HASAN TAHA AL-RAWI Republican Guard Chief of Staff

KAMAL MUSTAFA ABDALLAH SULTAN AL-TIKRITI Secretary of the Republican Guard & Special Republican Guard