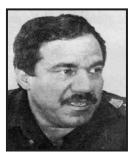

#### SAYF AL-DIN FULAYYIH HASAN TAHA AL-RAWI Republican Guard Chief of Staff

KAMAL MUSTAFA ABDALLAH SULTAN AL-TIKRITI Secretary of the Republican Guard & Special Republican Guard