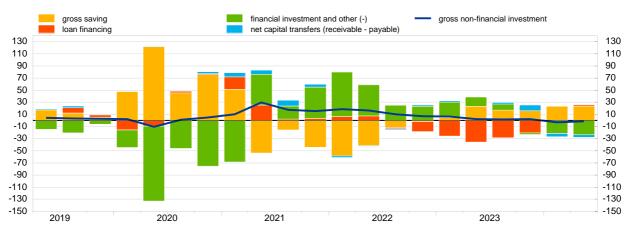

#### Euro area households

Chart 1. Growth of households' gross disposable income and contributions by income components (annual percentage changes and percentage point contributions)

Chart 2. Growth of households' non-financial investment and contributions by source of internal and external financing (annual percentage changes and percentage point contributions)