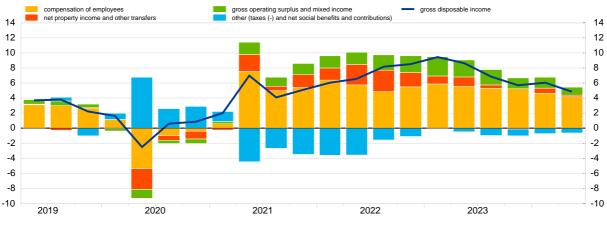

#### Euro area households

Chart 1. Growth of households' gross disposable income and contributions by income components (annual percentage changes and percentage point contributions)

Chart 2. Growth of households' non-financial investment and contributions by source of internal and external financing (annual percentage changes and percentage point contributions)