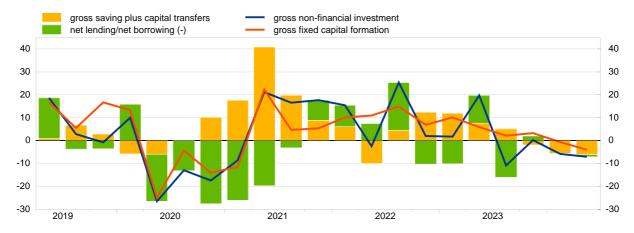

### Euro area non-financial corporations

# Chart 5. Growth of non-financial investment of non-financial corp. and contributions by source of internal and external financing (annual percentage changes and percentage point contributions)

Sources: ECB and Eurostat.