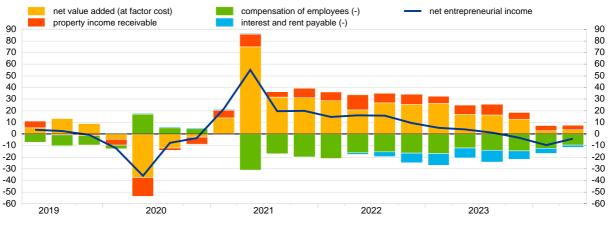

# Chart 4. Growth of net entrepreneurial income of non-financial corporations and contributions by component (annual percentage changes and percentage point contributions)