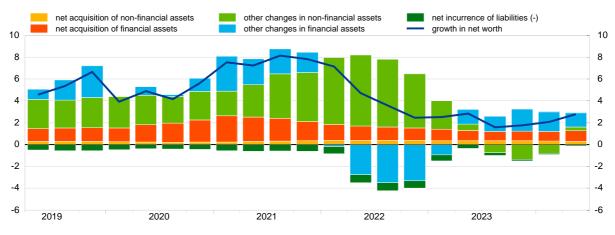

### Chart 3. Growth of households' net worth and contributions by type of asset change (annual percentage changes and percentage point contributions)

Sources: ECB and Eurostat.