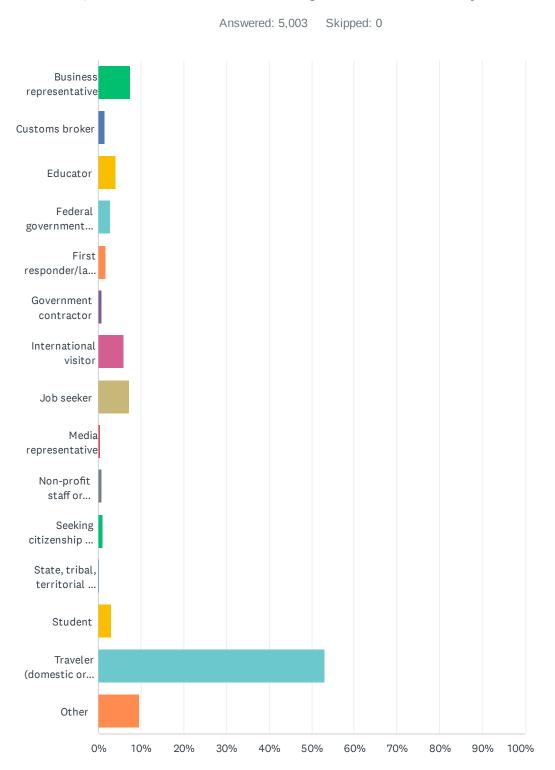

### Q7 Which of the following best describes you?

#### Customer Satisfaction Survey

| ANSWER CHOICES                                                | RESPONSES |       |
|---------------------------------------------------------------|-----------|-------|
| Business representative                                       | 7.54%     | 377   |
| Customs broker                                                | 1.46%     | 73    |
| Educator                                                      | 4.10%     | 205   |
| Federal government employee                                   | 2.78%     | 139   |
| First responder/law enforcement official                      | 1.80%     | 90    |
| Government contractor                                         | 0.96%     | 48    |
| International visitor                                         | 5.90%     | 295   |
| Job seeker                                                    | 7.20%     | 360   |
| Media representative                                          | 0.48%     | 24    |
| Non-profit staff or volunteer                                 | 0.84%     | 42    |
| Seeking citizenship or immigration information                | 1.08%     | 54    |
| State, tribal, territorial or local government representative | 0.30%     | 15    |
| Student                                                       | 3.04%     | 152   |
| Traveler (domestic or international)                          | 52.99%    | 2,651 |
| Other                                                         | 9.55%     | 478   |
| TOTAL                                                         |           | 5,003 |