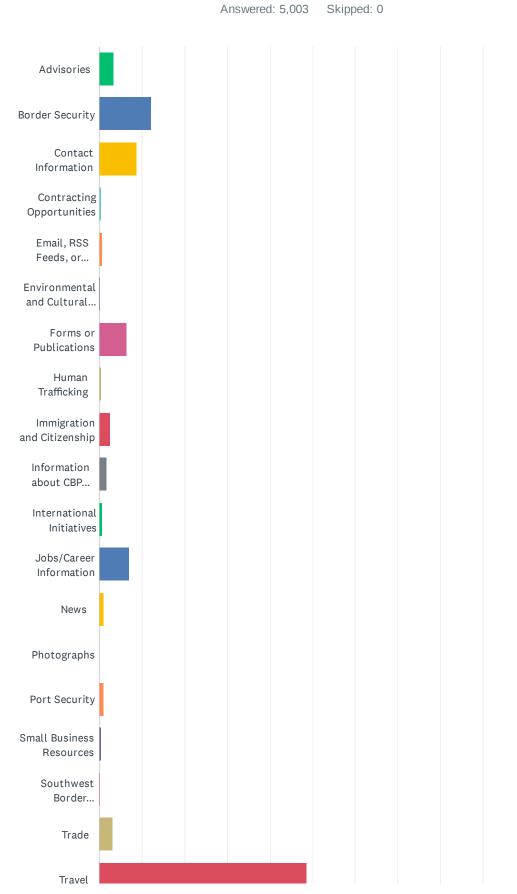

### Q2 What information were you looking for today?

2/11

#### Customer Satisfaction Survey

| ANSWER CHOICES                                            | RESPONSES |       |
|-----------------------------------------------------------|-----------|-------|
| Advisories                                                | 3.38%     | 169   |
| Border Security                                           | 12.15%    | 608   |
| Contact Information                                       | 8.81%     | 441   |
| Contracting Opportunities                                 | 0.50%     | 25    |
| Email, RSS Feeds, or Subscription Services                | 0.74%     | 37    |
| Environmental and Cultural Stewardship                    | 0.22%     | 11    |
| Forms or Publications                                     | 6.34%     | 317   |
| Human Trafficking                                         | 0.40%     | 20    |
| Immigration and Citizenship                               | 2.60%     | 130   |
| Information about CBP (leadership, history, etc.)         | 1.78%     | 89    |
| International Initiatives                                 | 0.70%     | 35    |
| Jobs/Career Information                                   | 7.02%     | 351   |
| News                                                      | 1.16%     | 58    |
| Photographs                                               | 0.08%     | 4     |
| Port Security                                             | 1.10%     | 55    |
| Small Business Resources                                  | 0.48%     | 24    |
| Southwest Border Unaccompanied Alien Children/Family Unit | 0.30%     | 15    |
| Trade                                                     | 3.18%     | 159   |
| Travel                                                    | 48.69%    | 2,436 |
| Videos                                                    | 0.38%     | 19    |
| TOTAL                                                     |           | 5,003 |