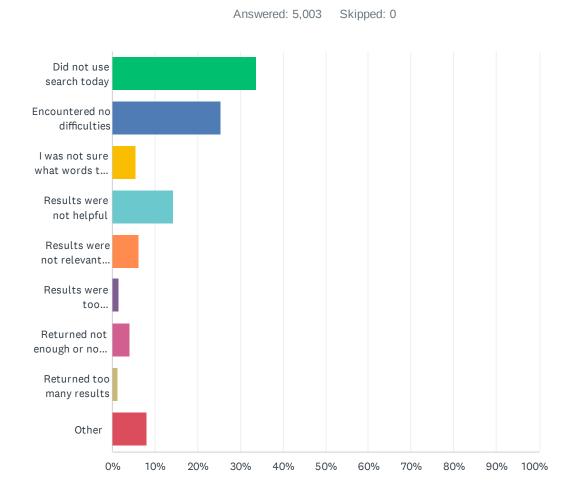

### Q9 How was your experience using our site search?

| ANSWER CHOICES                                        | RESPONSES |       |
|-------------------------------------------------------|-----------|-------|
| Did not use search today                              | 33.78%    | 1,690 |
| Encountered no difficulties                           | 25.34%    | 1,268 |
| I was not sure what words to use in my search         | 5.60%     | 280   |
| Results were not helpful                              | 14.19%    | 710   |
| Results were not relevant to my search terms or needs | 6.18%     | 309   |
| Results were too similar/redundant                    | 1.54%     | 77    |
| Returned not enough or no results                     | 4.04%     | 202   |
| Returned too many results                             | 1.32%     | 66    |
| Other                                                 | 8.02%     | 401   |
| TOTAL                                                 |           | 5,003 |