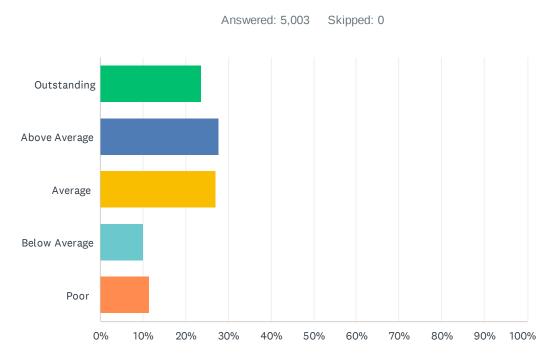

## Q1 How would you rate your overall experience today?

| ANSWER CHOICES | RESPONSES |       |
|----------------|-----------|-------|
| Outstanding    | 23.69%    | 1,185 |
| Above Average  | 27.64%    | 1,383 |
| Average        | 27.16%    | 1,359 |
| Below Average  | 10.05%    | 503   |
| Poor           | 11.45%    | 573   |
| TOTAL          |           | 5,003 |