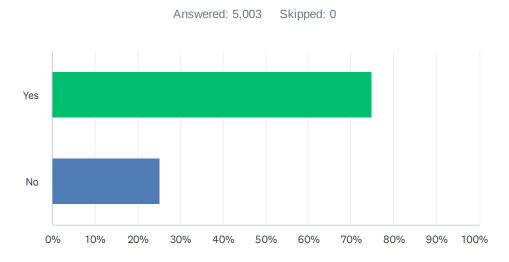

# Q6 Will you recommend this website if you could get this information or service from another source?

| ANSWER CHOICES | RESPONSES |       |
|----------------|-----------|-------|
| Yes            | 74.86%    | 3,745 |
| No             | 25.14%    | 1,258 |
| TOTAL          |           | 5,003 |