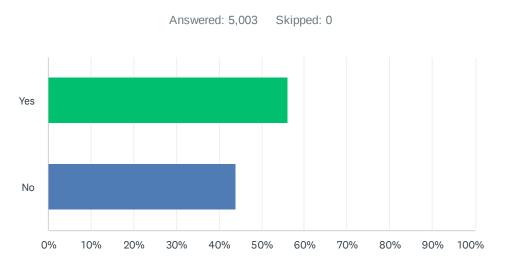

## Q3 Were you able to complete the purpose of your visit?

| ANSWER CHOICES | RESPONSES |       |
|----------------|-----------|-------|
| Yes            | 55.99%    | 2,801 |
| No             | 44.01%    | 2,202 |
| TOTAL          |           | 5,003 |