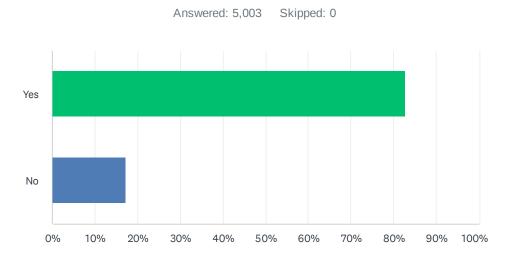

# Q5 Would you still return to this website if you could get this information or service from another source?

| ANSWER CHOICES | RESPONSES   |    |
|----------------|-------------|----|
| Yes            | 82.69% 4,13 | 37 |
| No             | 17.31% 86   | 36 |
| TOTAL          | 5,00        | )3 |