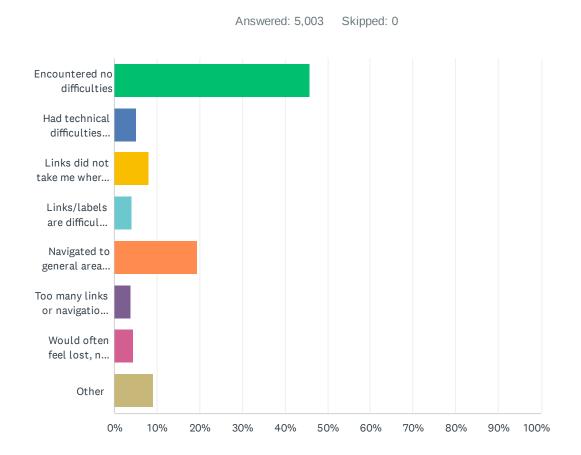

### Q8 Please describe your experience finding your way around today.

| ANSWER CHOICES                                                          | RESPONSES |       |
|-------------------------------------------------------------------------|-----------|-------|
| Encountered no difficulties                                             | 45.77%    | 2,290 |
| Had technical difficulties (e.g. error messages, broken links)          | 5.18%     | 259   |
| Links did not take me where I expected                                  | 8.14%     | 407   |
| Links/labels are difficult to understand, they are not intuitive        | 4.02%     | 201   |
| Navigated to general area but couldn't find the specific content needed | 19.43%    | 972   |
| Too many links or navigational choices                                  | 3.80%     | 190   |
| Would often feel lost, not know where I was                             | 4.50%     | 225   |
| Other                                                                   | 9.17%     | 459   |
| TOTAL                                                                   |           | 5,003 |