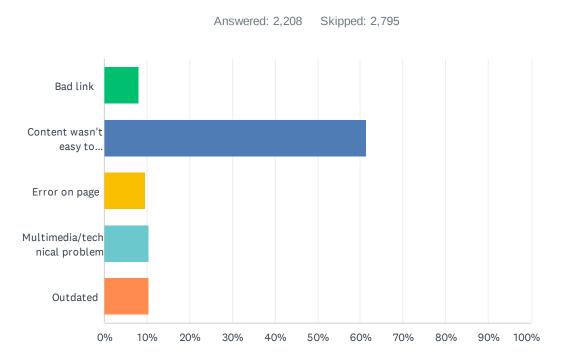

# Q4 If you answered "No" to question 3, please select the option that best describes your difficulty.

| ANSWER CHOICES                    | RESPONSES    |
|-----------------------------------|--------------|
| Bad link                          | 8.02% 177    |
| Content wasn't easy to understand | 61.41% 1,356 |
| Error on page                     | 9.60% 212    |
| Multimedia/technical problem      | 10.46% 231   |
| Outdated                          | 10.51% 232   |
| TOTAL                             | 2,208        |