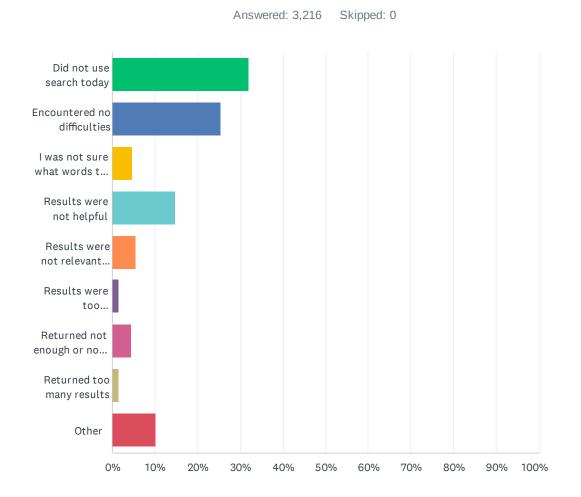

### Q9 How was your experience using our site search?

| ANSWER CHOICES                                        | RESPONSES |       |
|-------------------------------------------------------|-----------|-------|
| Did not use search today                              | 32.09%    | 1,032 |
| Encountered no difficulties                           | 25.37%    | 816   |
| I was not sure what words to use in my search         | 4.66%     | 150   |
| Results were not helpful                              | 14.71%    | 473   |
| Results were not relevant to my search terms or needs | 5.63%     | 181   |
| Results were too similar/redundant                    | 1.43%     | 46    |
| Returned not enough or no results                     | 4.42%     | 142   |
| Returned too many results                             | 1.55%     | 50    |
| Other                                                 | 10.14%    | 326   |
| TOTAL                                                 |           | 3,216 |