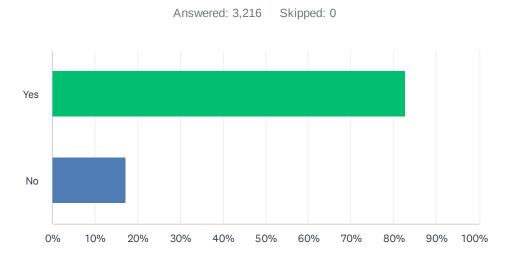

# Q5 Would you still return to this website if you could get this information or service from another source?

| ANSWER CHOICES | RESPONSES |       |
|----------------|-----------|-------|
| Yes            | 82.68%    | 2,659 |
| No             | 17.32%    | 557   |
| TOTAL          |           | 3,216 |