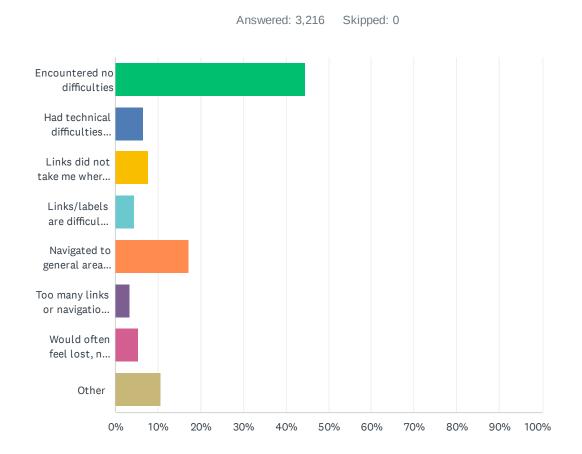

### Q8 Please describe your experience finding your way around today.

| ANSWER CHOICES                                                          | RESPONSES |       |
|-------------------------------------------------------------------------|-----------|-------|
| Encountered no difficulties                                             | 44.65%    | 1,436 |
| Had technical difficulties (e.g. error messages, broken links)          | 6.56%     | 211   |
| Links did not take me where I expected                                  | 7.77%     | 250   |
| Links/labels are difficult to understand, they are not intuitive        | 4.38%     | 141   |
| Navigated to general area but couldn't find the specific content needed | 17.23%    | 554   |
| Too many links or navigational choices                                  | 3.48%     | 112   |
| Would often feel lost, not know where I was                             | 5.35%     | 172   |
| Other                                                                   | 10.57%    | 340   |
| TOTAL                                                                   |           | 3,216 |