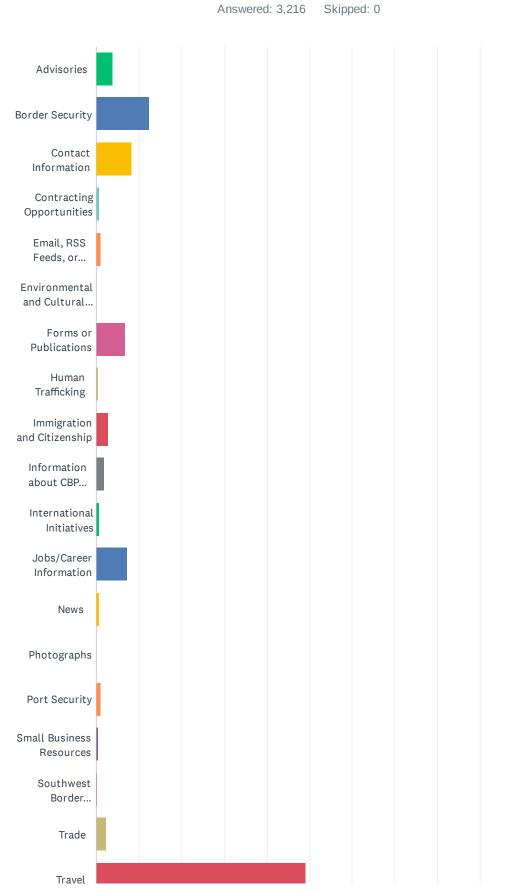

### Q2 What information were you looking for today?

2/11

#### Customer Satisfaction Survey

| ANSWER CHOICES                                            | RESPONSES |       |
|-----------------------------------------------------------|-----------|-------|
| Advisories                                                | 3.76%     | 121   |
| Border Security                                           | 12.41%    | 399   |
| Contact Information                                       | 8.24%     | 265   |
| Contracting Opportunities                                 | 0.59%     | 19    |
| Email, RSS Feeds, or Subscription Services                | 1.00%     | 32    |
| Environmental and Cultural Stewardship                    | 0.03%     | 1     |
| Forms or Publications                                     | 6.78%     | 218   |
| Human Trafficking                                         | 0.44%     | 14    |
| Immigration and Citizenship                               | 2.77%     | 89    |
| Information about CBP (leadership, history, etc.)         | 1.96%     | 63    |
| International Initiatives                                 | 0.68%     | 22    |
| Jobs/Career Information                                   | 7.31%     | 235   |
| News                                                      | 0.62%     | 20    |
| Photographs                                               | 0.09%     | 3     |
| Port Security                                             | 1.03%     | 33    |
| Small Business Resources                                  | 0.40%     | 13    |
| Southwest Border Unaccompanied Alien Children/Family Unit | 0.16%     | 5     |
| Trade                                                     | 2.39%     | 77    |
| Travel                                                    | 49.10%    | 1,579 |
| Videos                                                    | 0.25%     | 8     |
| TOTAL                                                     |           | 3,216 |