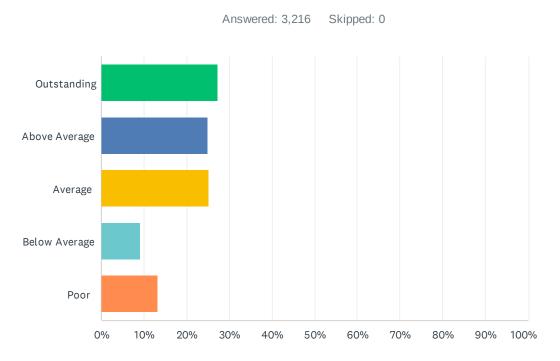

## Q1 How would you rate your overall experience today?

| ANSWER CHOICES | RESPONSES |    |
|----------------|-----------|----|
| Outstanding    | 27.24% 87 | 6  |
| Above Average  | 24.97% 80 | 3  |
| Average        | 25.25% 81 | .2 |
| Below Average  | 9.24% 29  | 7  |
| Poor           | 13.31% 42 | .8 |
| TOTAL          | 3,21      | .6 |