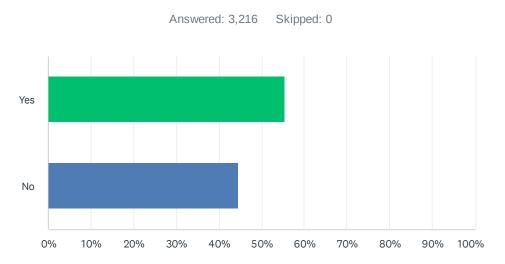

## Q3 Were you able to complete the purpose of your visit?

| ANSWER CHOICES | RESPONSES |       |
|----------------|-----------|-------|
| Yes            | 55.47%    | 1,784 |
| No             | 44.53%    | 1,432 |
| TOTAL          |           | 3,216 |