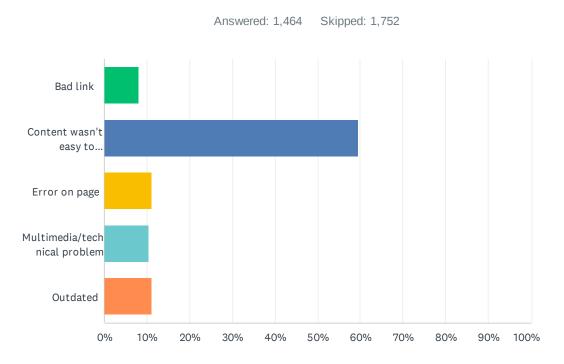

# Q4 If you answered "No" to question 3, please select the option that best describes your difficulty.

| ANSWER CHOICES                    | RESPONSES  |
|-----------------------------------|------------|
| Bad link                          | 8.06% 118  |
| Content wasn't easy to understand | 59.43% 870 |
| Error on page                     | 11.00% 161 |
| Multimedia/technical problem      | 10.38% 152 |
| Outdated                          | 11.13% 163 |
| TOTAL                             | 1,464      |