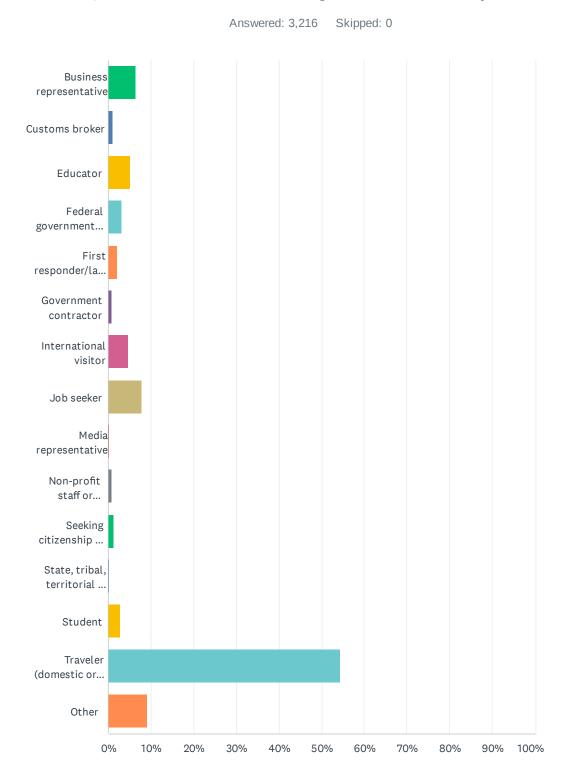

### Q7 Which of the following best describes you?

#### Customer Satisfaction Survey

| ANSWER CHOICES                                                | RESPONSES |       |
|---------------------------------------------------------------|-----------|-------|
| Business representative                                       | 6.47%     | 208   |
| Customs broker                                                | 1.09%     | 35    |
| Educator                                                      | 5.04%     | 162   |
| Federal government employee                                   | 3.14%     | 101   |
| First responder/law enforcement official                      | 2.18%     | 70    |
| Government contractor                                         | 0.87%     | 28    |
| International visitor                                         | 4.60%     | 148   |
| Job seeker                                                    | 7.84%     | 252   |
| Media representative                                          | 0.31%     | 10    |
| Non-profit staff or volunteer                                 | 0.84%     | 27    |
| Seeking citizenship or immigration information                | 1.18%     | 38    |
| State, tribal, territorial or local government representative | 0.25%     | 8     |
| Student                                                       | 2.77%     | 89    |
| Traveler (domestic or international)                          | 54.32%    | 1,747 |
| Other                                                         | 9.11%     | 293   |
| TOTAL                                                         |           | 3,216 |