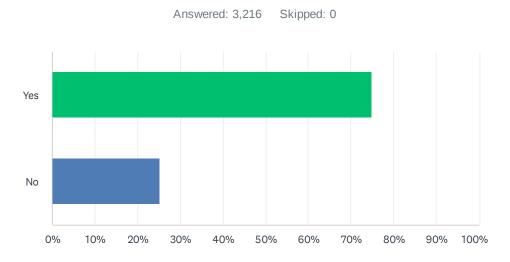

# Q6 Will you recommend this website if you could get this information or service from another source?

| ANSWER CHOICES | RESPONSES |       |
|----------------|-----------|-------|
| Yes            | 74.84%    | 2,407 |
| No             | 25.16%    | 809   |
| TOTAL          |           | 3,216 |