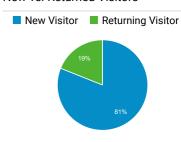

stoms and Border Protection | 203,037   |
| Global Entry Enrollment Centers   U.S. C ustoms and Border Protection         | 196,450   |
| HRM Talent Network Form                                                       | 173,154   |
| Talent Network Form                                                           | 146,080   |
| Enrollment on Arrival   U.S. Customs an d Border Protection                   | 130,076   |

# Visits by Social Network

| Social Network    | Sessions |
|-------------------|----------|
| Facebook          | 38,482   |
| Twitter           | 10,911   |
| YouTube           | 3,271    |
| LinkedIn          | 2,747    |
| Instagram Stories | 1,906    |
| reddit            | 927      |
| Instagram         | 850      |

### Visits by Source



### New vs. Returned Visitors



### Pageviews and Pages / Session by ...

| Mobile (Including<br>Tablet) | Pageviews | Pages /<br>Session |
|------------------------------|-----------|--------------------|
| No                           | 4,393,335 | 2.49               |
| Yes                          | 3,774,709 | 1.62               |