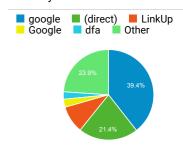

Forms: I-94 and I-94 W   U.S. Customs and Border Protection | 203,037   |
| Global Entry Enrollment Centers   U.S. C ustoms and Border Protection         | 196,450   |
| HRM Talent Network Form                                                       | 173,154   |
| Talent Network Form                                                           | 146,080   |
| Enrollment on Arrival   U.S. Customs an d Border Protection                   | 130,076   |

# Visits by Social Network

| Social Network    | Sessions |
|-------------------|----------|
| Facebook          | 38,482   |
| Twitter           | 10,911   |
| YouTube           | 3,271    |
| LinkedIn          | 2,747    |
| Instagram Stories | 1,906    |
| reddit            | 927      |
| Instagram         | 850      |

### Visits by Source



### New vs. Returned Visitors



### Pageviews and Pages / Session by ...

| Mobile (Including<br>Tablet) | Pageviews | Pages /<br>Session |
|------------------------------|-----------|--------------------|
| No                           | 4,393,335 | 2.49               |
| Yes                          | 3,774,709 | 1.62               |