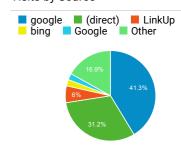

Customs and Border Prot ection                                 | 77,973    |
| How to Apply for Global Entry   U.S. Cus toms and Border Protection           | 73,930    |
| Global Entry Enrollment Centers   U.S. C ustoms and Border Protection         | 68,191    |
| Contact Us   U.S. Customs and Border<br>Protection                            | 53,590    |
| Travel   U.S. Customs and Border Prote ction                                  | 50,645    |

# Visits by Social Network

| Social Network    | Sessions |
|-------------------|----------|
| Facebook          | 21,491   |
| Twitter           | 12,343   |
| LinkedIn          | 1,729    |
| Instagram Stories | 1,554    |
| Instagram         | 1,118    |
| reddit            | 1,106    |
| YouTube           | 606      |

# Visits by Source



#### New vs. Returned Visitors



## Pageviews and Pages / Session by ...

| Mobile (Including<br>Tablet) | Pageviews | Pages /<br>Session |
|------------------------------|-----------|--------------------|
| No                           | 3,015,744 | 2.50               |
| Yes                          | 1,772,827 | 1.75               |