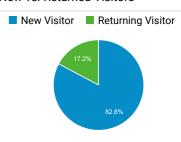

| 77,973    |
| How to Apply for Global Entry   U.S. Cus toms and Border Protection           | 73,930    |
| Global Entry Enrollment Centers   U.S. C ustoms and Border Protection         | 68,191    |
| Contact Us   U.S. Customs and Border<br>Protection                            | 53,590    |
| Travel   U.S. Customs and Border Prote ction                                  | 50,645    |

# Visits by Social Network

| Social Network    | Sessions |
|-------------------|----------|
| Facebook          | 21,491   |
| Twitter           | 12,343   |
| LinkedIn          | 1,729    |
| Instagram Stories | 1,554    |
| Instagram         | 1,118    |
| reddit            | 1,106    |
| YouTube           | 606      |

# Visits by Source



#### New vs. Returned Visitors



## Pageviews and Pages / Session by ...

| Mobile (Including<br>Tablet) | Pageviews | Pages /<br>Session |
|------------------------------|-----------|--------------------|
| No                           | 3,015,744 | 2.50               |
| Yes                          | 1,772,827 | 1.75               |