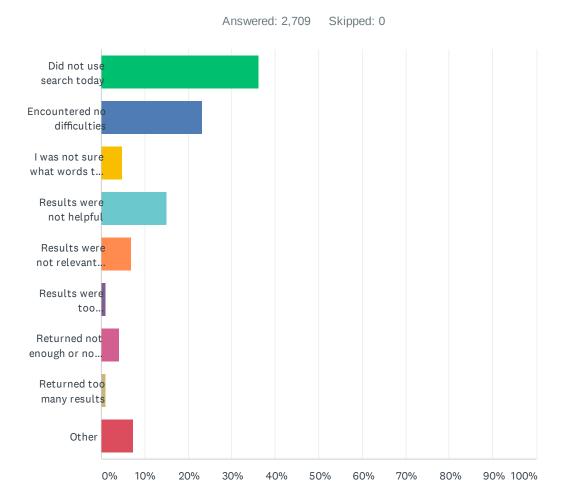

### Q9 How was your experience using our site search?

| ANSWER CHOICES                                        | RESPONSES |       |
|-------------------------------------------------------|-----------|-------|
| Did not use search today                              | 36.25%    | 982   |
| Encountered no difficulties                           | 23.22%    | 629   |
| I was not sure what words to use in my search         | 4.87%     | 132   |
| Results were not helpful                              | 15.02%    | 407   |
| Results were not relevant to my search terms or needs | 6.94%     | 188   |
| Results were too similar/redundant                    | 1.11%     | 30    |
| Returned not enough or no results                     | 4.25%     | 115   |
| Returned too many results                             | 0.96%     | 26    |
| Other                                                 | 7.38%     | 200   |
| TOTAL                                                 |           | 2,709 |