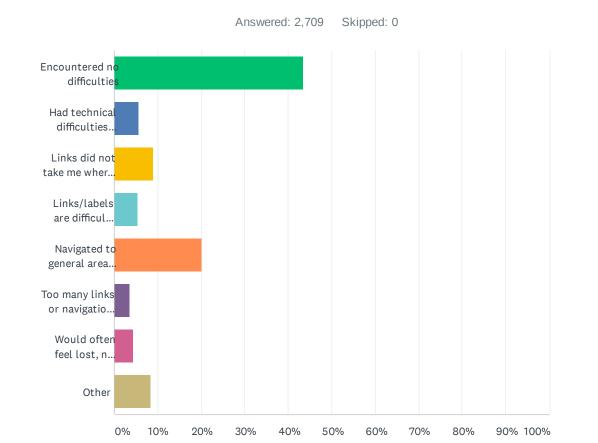

### Q8 Please describe your experience finding your way around today.

| ANSWER CHOICES                                                          | RESPONSES |       |
|-------------------------------------------------------------------------|-----------|-------|
| Encountered no difficulties                                             | 43.60%    | 1,181 |
| Had technical difficulties (e.g. error messages, broken links)          | 5.65%     | 153   |
| Links did not take me where I expected                                  | 8.93%     | 242   |
| Links/labels are difficult to understand, they are not intuitive        | 5.35%     | 145   |
| Navigated to general area but couldn't find the specific content needed | 20.12%    | 545   |
| Too many links or navigational choices                                  | 3.51%     | 95    |
| Would often feel lost, not know where I was                             | 4.43%     | 120   |
| Other                                                                   | 8.42%     | 228   |
| TOTAL                                                                   |           | 2,709 |