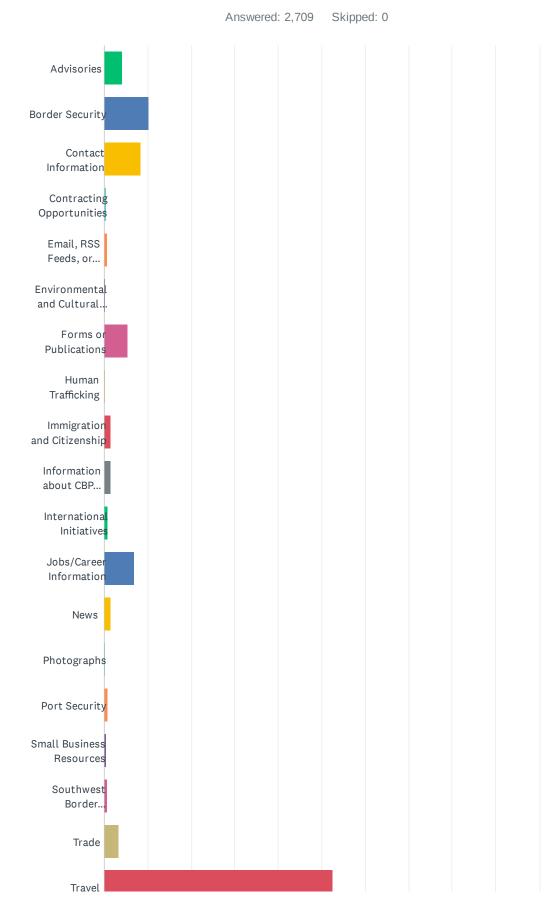

### Q2 What information were you looking for today?

#### Customer Satisfaction Survey

| ANSWER CHOICES                                            | RESPONSES |       |
|-----------------------------------------------------------|-----------|-------|
| Advisories                                                | 4.17%     | 113   |
| Border Security                                           | 10.34%    | 280   |
| Contact Information                                       | 8.42%     | 228   |
| Contracting Opportunities                                 | 0.37%     | 10    |
| Email, RSS Feeds, or Subscription Services                | 0.66%     | 18    |
| Environmental and Cultural Stewardship                    | 0.18%     | 5     |
| Forms or Publications                                     | 5.43%     | 147   |
| Human Trafficking                                         | 0.26%     | 7     |
| Immigration and Citizenship                               | 1.51%     | 41    |
| Information about CBP (leadership, history, etc.)         | 1.40%     | 38    |
| International Initiatives                                 | 0.74%     | 20    |
| Jobs/Career Information                                   | 6.98%     | 189   |
| News                                                      | 1.37%     | 37    |
| Photographs                                               | 0.15%     | 4     |
| Port Security                                             | 0.85%     | 23    |
| Small Business Resources                                  | 0.41%     | 11    |
| Southwest Border Unaccompanied Alien Children/Family Unit | 0.55%     | 15    |
| Trade                                                     | 3.40%     | 92    |
| Travel                                                    | 52.53%    | 1,423 |
| Videos                                                    | 0.30%     | 8     |
| TOTAL                                                     |           | 2,709 |