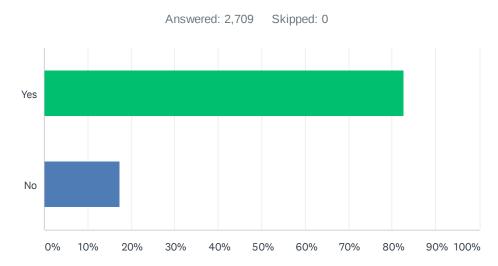

## Q5 Would you still return to this website if you could get this information or service from another source?

| ANSWER CHOICES | RESPONSES |       |
|----------------|-----------|-------|
| Yes            | 82.61%    | 2,238 |
| No             | 17.39%    | 471   |
| TOTAL          |           | 2,709 |