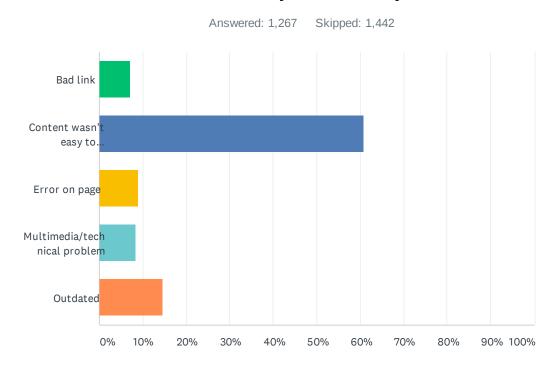

# Q4 If you answered "No" to question 3, please select the option that best describes your difficulty.

| ANSWER CHOICES                    | RESPONSES  |
|-----------------------------------|------------|
| Bad link                          | 7.18% 91   |
| Content wasn't easy to understand | 60.85% 771 |
| Error on page                     | 8.92% 113  |
| Multimedia/technical problem      | 8.37% 106  |
| Outdated                          | 14.68% 186 |
| TOTAL                             | 1,267      |