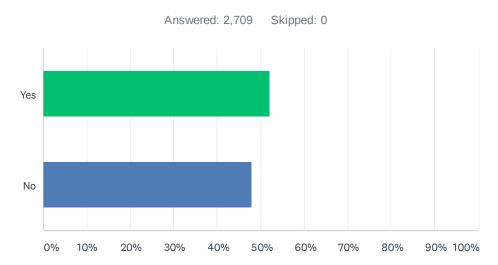

### Q3 Were you able to complete the purpose of your visit?

| ANSWER CHOICES | RESPONSES |       |
|----------------|-----------|-------|
| Yes            | 52.16%    | 1,413 |
| No             | 47.84%    | 1,296 |
| TOTAL          |           | 2,709 |