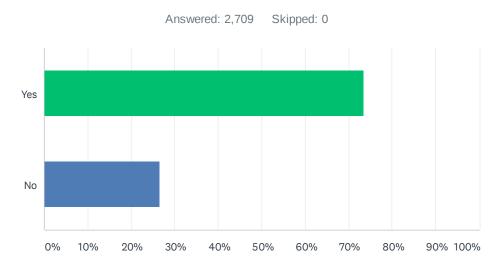

# Q6 Will you recommend this website if you could get this information or service from another source?

| ANSWER CHOICES | RESPONSES |       |
|----------------|-----------|-------|
| Yes            | 73.53%    | 1,992 |
| No             | 26.47%    | 717   |
| TOTAL          |           | 2,709 |