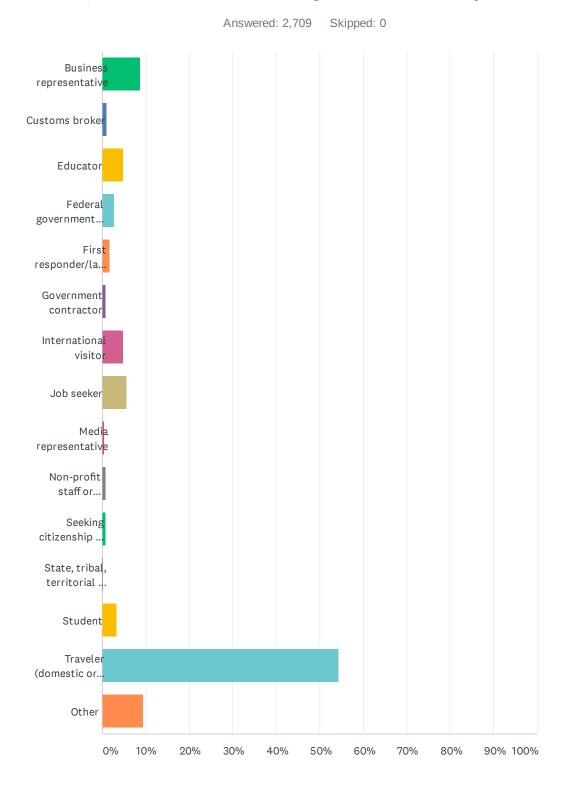

### Q7 Which of the following best describes you?

#### Customer Satisfaction Survey

| ANSWER CHOICES                                                | RESPONSES |       |
|---------------------------------------------------------------|-----------|-------|
| Business representative                                       | 8.86%     | 240   |
| Customs broker                                                | 0.96%     | 26    |
| Educator                                                      | 4.80%     | 130   |
| Federal government employee                                   | 2.73%     | 74    |
| First responder/law enforcement official                      | 1.77%     | 48    |
| Government contractor                                         | 0.85%     | 23    |
| International visitor                                         | 4.87%     | 132   |
| Job seeker                                                    | 5.72%     | 155   |
| Media representative                                          | 0.37%     | 10    |
| Non-profit staff or volunteer                                 | 0.89%     | 24    |
| Seeking citizenship or immigration information                | 0.74%     | 20    |
| State, tribal, territorial or local government representative | 0.26%     | 7     |
| Student                                                       | 3.36%     | 91    |
| Traveler (domestic or international)                          | 54.45%    | 1,475 |
| Other                                                         | 9.38%     | 254   |
| TOTAL                                                         |           | 2,709 |