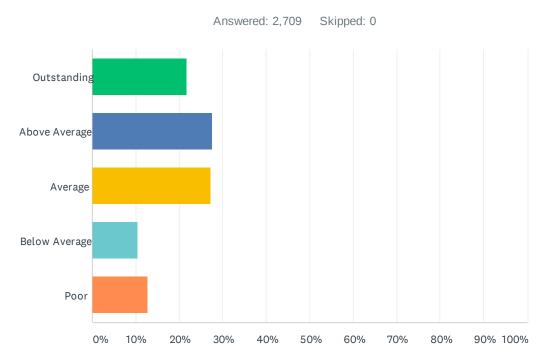

### Q1 How would you rate your overall experience today?

| ANSWER CHOICES | RESPONSES |    |
|----------------|-----------|----|
| Outstanding    | 21.85% 59 | 92 |
| Above Average  | 27.69% 75 | 50 |
| Average        | 27.28% 75 | 39 |
| Below Average  | 10.52% 28 | 85 |
| Poor           | 12.66% 34 | 43 |
| TOTAL          | 2,70      | 09 |