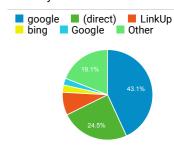

ms and Border Protection               | 324,746   |
| Arrival/Departure Forms: I-94 and I-94 W   U.S. Customs and Border Protection       | 228,836   |
| Enrollment on Arrival   U.S. Customs an d Border Protection                         | 223,798   |
| CBP COVID-19 Updates and Announce<br>ments   U.S. Customs and Border Prote<br>ction | 175,845   |
| Travel   U.S. Customs and Border Prote ction                                        | 171,983   |

# Visits by Social Network

| Social Network    | Sessions |
|-------------------|----------|
| Facebook          | 37,531   |
| Twitter           | 17,555   |
| LinkedIn          | 1,956    |
| Instagram Stories | 1,781    |
| YouTube           | 1,307    |
| Instagram         | 810      |
| reddit            | 804      |

# Visits by Source



## New vs. Returned Visitors



# Pageviews and Pages / Session by ...

| Mobile (Including<br>Tablet) | Pageviews | Pages /<br>Session |
|------------------------------|-----------|--------------------|
| No                           | 6,654,035 | 3.72               |
| Yes                          | 4,982,815 | 2.43               |