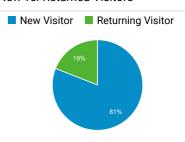

| 324,746   |
| Arrival/Departure Forms: I-94 and I-94 W   U.S. Customs and Border Protection       | 228,836   |
| Enrollment on Arrival   U.S. Customs an d Border Protection                         | 223,798   |
| CBP COVID-19 Updates and Announce<br>ments   U.S. Customs and Border Prote<br>ction | 175,845   |
| Travel   U.S. Customs and Border Prote ction                                        | 171,983   |

# Visits by Social Network

| Social Network    | Sessions |
|-------------------|----------|
| Facebook          | 37,531   |
| Twitter           | 17,555   |
| LinkedIn          | 1,956    |
| Instagram Stories | 1,781    |
| YouTube           | 1,307    |
| Instagram         | 810      |
| reddit            | 804      |

# Visits by Source



## New vs. Returned Visitors



# Pageviews and Pages / Session by ...

| Mobile (Including<br>Tablet) | Pageviews | Pages /<br>Session |
|------------------------------|-----------|--------------------|
| No                           | 6,654,035 | 3.72               |
| Yes                          | 4,982,815 | 2.43               |