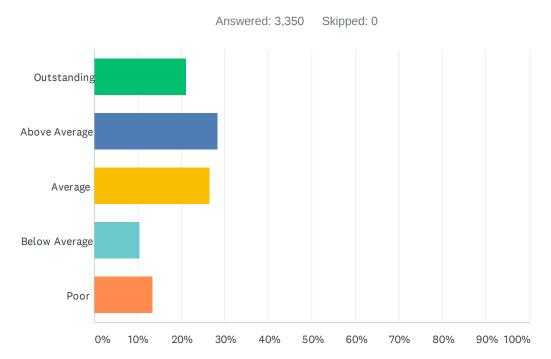

## Q1 How would you rate your overall experience today?

| ANSWER CHOICES | RESPONSES  |
|----------------|------------|
| Outstanding    | 21.04% 705 |
| Above Average  | 28.48% 954 |
| Average        | 26.57% 890 |
| Below Average  | 10.54% 353 |
| Poor           | 13.37% 448 |
| TOTAL          | 3,350      |