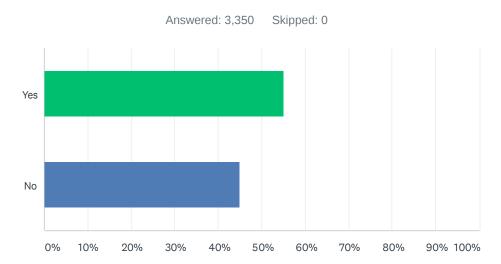

## Q3 Were you able to complete the purpose of your visit?

| ANSWER CHOICES | RESPONSES |       |
|----------------|-----------|-------|
| Yes            | 54.99%    | 1,842 |
| No             | 45.01%    | 1,508 |
| TOTAL          |           | 3,350 |