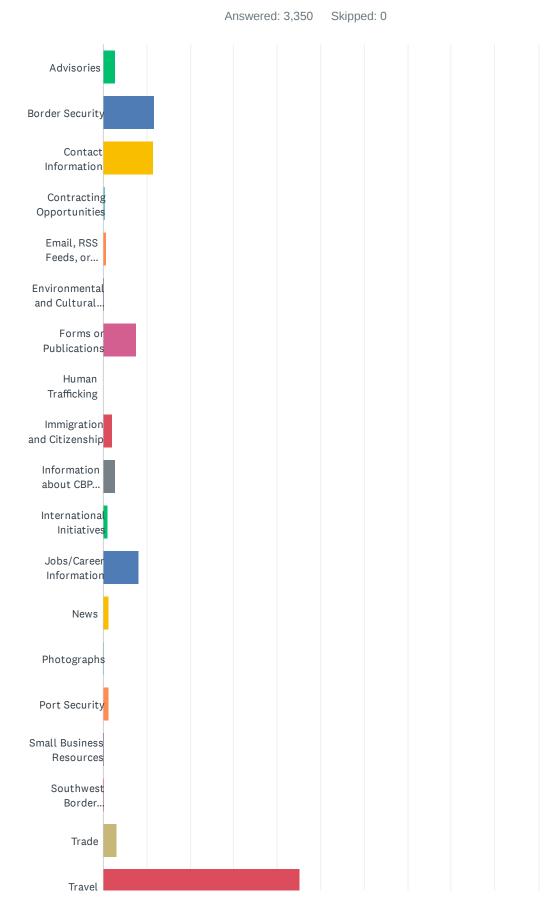

### Q2 What information were you looking for today?

#### Customer Satisfaction Survey

| ANSWER CHOICES                                            | RESPONSES |       |
|-----------------------------------------------------------|-----------|-------|
| Advisories                                                | 2.72%     | 91    |
| Border Security                                           | 11.79%    | 395   |
| Contact Information                                       | 11.46%    | 384   |
| Contracting Opportunities                                 | 0.48%     | 16    |
| Email, RSS Feeds, or Subscription Services                | 0.69%     | 23    |
| Environmental and Cultural Stewardship                    | 0.15%     | 5     |
| Forms or Publications                                     | 7.43%     | 249   |
| Human Trafficking                                         | 0.03%     | 1     |
| Immigration and Citizenship                               | 2.03%     | 68    |
| Information about CBP (leadership, history, etc.)         | 2.72%     | 91    |
| International Initiatives                                 | 0.96%     | 32    |
| Jobs/Career Information                                   | 8.18%     | 274   |
| News                                                      | 1.31%     | 44    |
| Photographs                                               | 0.12%     | 4     |
| Port Security                                             | 1.16%     | 39    |
| Small Business Resources                                  | 0.30%     | 10    |
| Southwest Border Unaccompanied Alien Children/Family Unit | 0.12%     | 4     |
| Trade                                                     | 3.07%     | 103   |
| Travel                                                    | 45.16%    | 1,513 |
| Videos                                                    | 0.12%     | 4     |
| TOTAL                                                     |           | 3,350 |