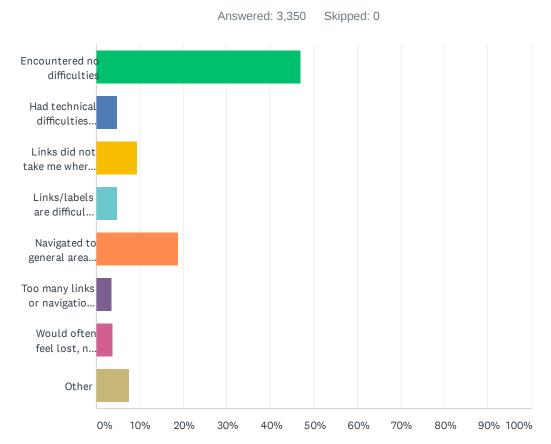

## Q8 Please describe your experience finding your way around today.

| ANSWER CHOICES                                                          | RESPONSES |       |
|-------------------------------------------------------------------------|-----------|-------|
| Encountered no difficulties                                             | 47.16%    | 1,580 |
| Had technical difficulties (e.g. error messages, broken links)          | 4.84%     | 162   |
| Links did not take me where I expected                                  | 9.37%     | 314   |
| Links/labels are difficult to understand, they are not intuitive        | 4.87%     | 163   |
| Navigated to general area but couldn't find the specific content needed | 18.90%    | 633   |
| Too many links or navigational choices                                  | 3.58%     | 120   |
| Would often feel lost, not know where I was                             | 3.73%     | 125   |
| Other                                                                   | 7.55%     | 253   |
| TOTAL                                                                   |           | 3,350 |