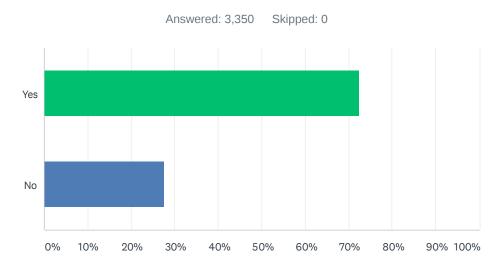

# Q6 Will you recommend this website if you could get this information or service from another source?

| ANSWER CHOICES | RESPONSES |       |
|----------------|-----------|-------|
| Yes            | 72.42%    | 2,426 |
| No             | 27.58%    | 924   |
| TOTAL          |           | 3,350 |