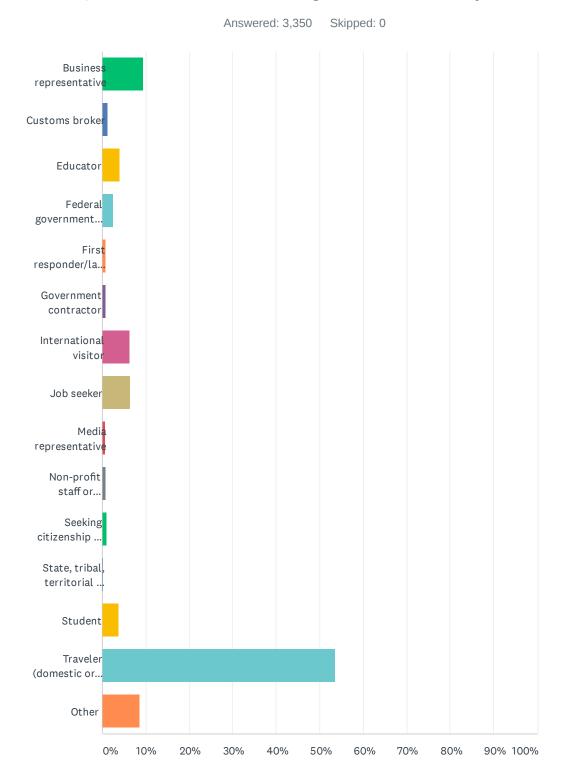

### Q7 Which of the following best describes you?

#### Customer Satisfaction Survey

| ANSWER CHOICES                                                | RESPONSES |       |
|---------------------------------------------------------------|-----------|-------|
| Business representative                                       | 9.43%     | 316   |
| Customs broker                                                | 1.16%     | 39    |
| Educator                                                      | 4.03%     | 135   |
| Federal government employee                                   | 2.42%     | 81    |
| First responder/law enforcement official                      | 0.84%     | 28    |
| Government contractor                                         | 0.87%     | 29    |
| International visitor                                         | 6.30%     | 211   |
| Job seeker                                                    | 6.54%     | 219   |
| Media representative                                          | 0.54%     | 18    |
| Non-profit staff or volunteer                                 | 0.78%     | 26    |
| Seeking citizenship or immigration information                | 1.04%     | 35    |
| State, tribal, territorial or local government representative | 0.15%     | 5     |
| Student                                                       | 3.67%     | 123   |
| Traveler (domestic or international)                          | 53.64%    | 1,797 |
| Other                                                         | 8.60%     | 288   |
| TOTAL                                                         |           | 3,350 |