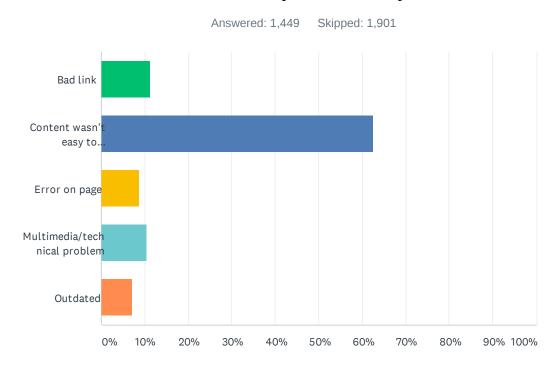

# Q4 If you answered "No" to question 3, please select the option that best describes your difficulty.

| ANSWER CHOICES                    | RESPONSES |       |
|-----------------------------------|-----------|-------|
| Bad link                          | 11.25%    | 163   |
| Content wasn't easy to understand | 62.53%    | 906   |
| Error on page                     | 8.76%     | 127   |
| Multimedia/technical problem      | 10.42%    | 151   |
| Outdated                          | 7.04%     | 102   |
| TOTAL                             | 1         | L,449 |