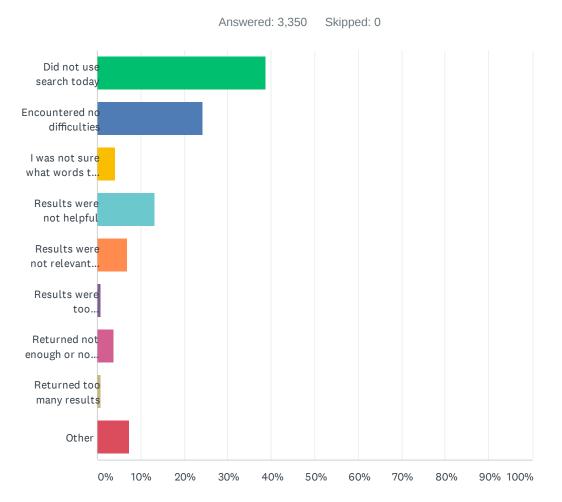

### Q9 How was your experience using our site search?

| ANSWER CHOICES                                        | RESPONSES |       |
|-------------------------------------------------------|-----------|-------|
| Did not use search today                              | 38.75%    | 1,298 |
| Encountered no difficulties                           | 24.36%    | 816   |
| I was not sure what words to use in my search         | 4.09%     | 137   |
| Results were not helpful                              | 13.16%    | 441   |
| Results were not relevant to my search terms or needs | 6.93%     | 232   |
| Results were too similar/redundant                    | 0.90%     | 30    |
| Returned not enough or no results                     | 3.67%     | 123   |
| Returned too many results                             | 0.84%     | 28    |
| Other                                                 | 7.31%     | 245   |
| TOTAL                                                 |           | 3,350 |