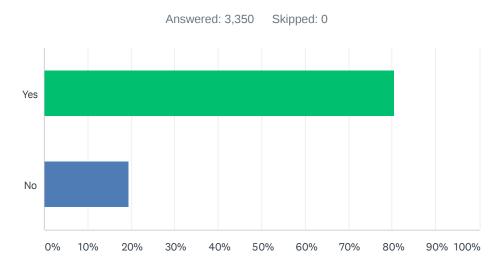

# Q5 Would you still return to this website if you could get this information or service from another source?

| ANSWER CHOICES | RESPONSES |       |
|----------------|-----------|-------|
| Yes            | 80.51%    | 2,697 |
| No             | 19.49%    | 653   |
| TOTAL          |           | 3,350 |