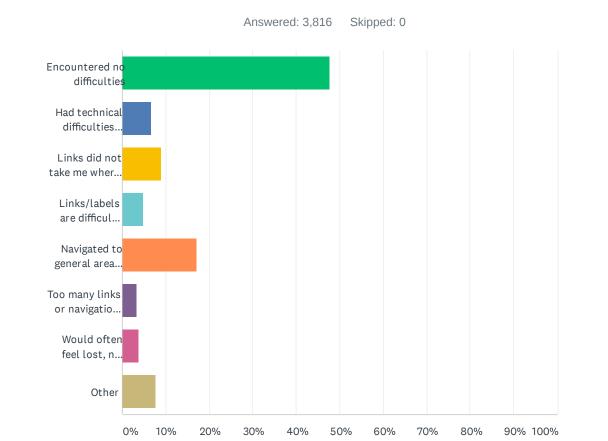

| ANSWER CHOICES                                                          | RESPONSES |       |
|-------------------------------------------------------------------------|-----------|-------|
| Encountered no difficulties                                             | 47.67%    | 1,819 |
| Had technical difficulties (e.g. error messages, broken links)          | 6.79%     | 259   |
| Links did not take me where I expected                                  | 8.99%     | 343   |
| Links/labels are difficult to understand, they are not intuitive        | 4.87%     | 186   |
| Navigated to general area but couldn't find the specific content needed | 17.09%    | 652   |
| Too many links or navigational choices                                  | 3.28%     | 125   |
| Would often feel lost, not know where I was                             | 3.67%     | 140   |
| Other                                                                   | 7.65%     | 292   |
| TOTAL                                                                   |           | 3,816 |