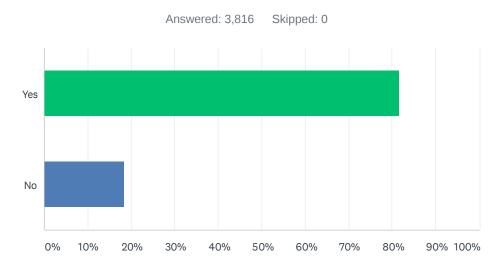

## Q5 Would you still return to this website if you could get this information or service from another source?

| ANSWER CHOICES | RESPONSES |       |
|----------------|-----------|-------|
| Yes            | 81.58%    | 3,113 |
| No             | 18.42%    | 703   |
| TOTAL          |           | 3,816 |