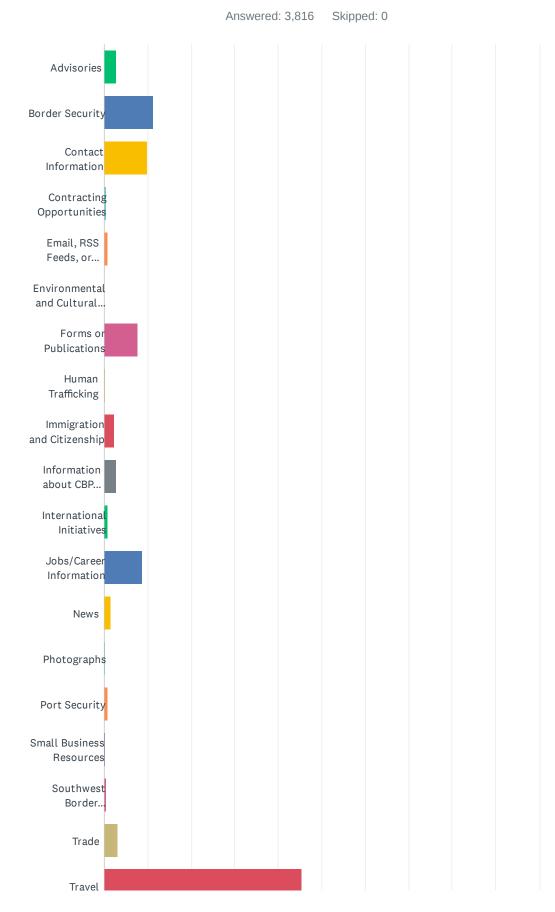

### Q2 What information were you looking for today?

#### Customer Satisfaction Survey

| ANSWER CHOICES                                            | RESPONSES |       |
|-----------------------------------------------------------|-----------|-------|
| Advisories                                                | 2.80%     | 107   |
| Border Security                                           | 11.35%    | 433   |
| Contact Information                                       | 9.91%     | 378   |
| Contracting Opportunities                                 | 0.45%     | 17    |
| Email, RSS Feeds, or Subscription Services                | 0.81%     | 31    |
| Environmental and Cultural Stewardship                    | 0.08%     | 3     |
| Forms or Publications                                     | 7.78%     | 297   |
| Human Trafficking                                         | 0.29%     | 11    |
| Immigration and Citizenship                               | 2.33%     | 89    |
| Information about CBP (leadership, history, etc.)         | 2.78%     | 106   |
| International Initiatives                                 | 0.89%     | 34    |
| Jobs/Career Information                                   | 8.88%     | 339   |
| News                                                      | 1.36%     | 52    |
| Photographs                                               | 0.18%     | 7     |
| Port Security                                             | 0.79%     | 30    |
| Small Business Resources                                  | 0.26%     | 10    |
| Southwest Border Unaccompanied Alien Children/Family Unit | 0.42%     | 16    |
| Trade                                                     | 3.12%     | 119   |
| Travel                                                    | 45.34%    | 1,730 |
| Videos                                                    | 0.18%     | 7     |
| TOTAL                                                     |           | 3,816 |