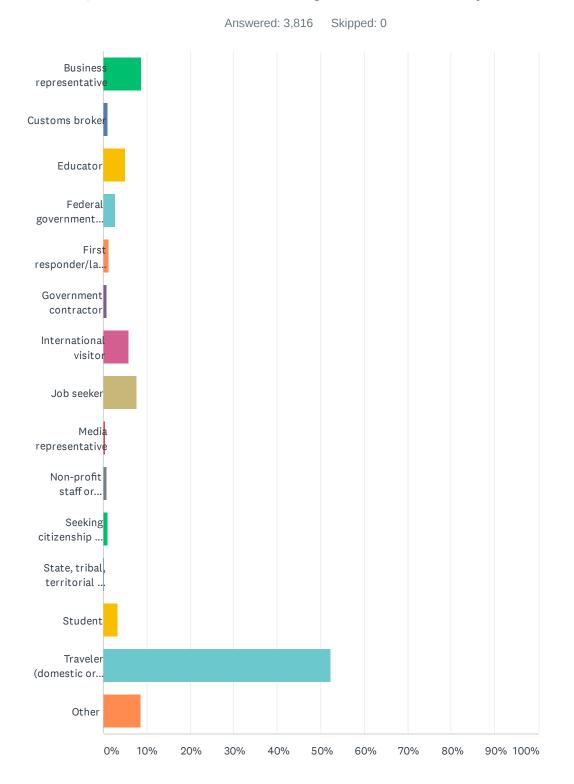

### Q7 Which of the following best describes you?

#### Customer Satisfaction Survey

| ANSWER CHOICES                                                | RESPONSES |       |
|---------------------------------------------------------------|-----------|-------|
| Business representative                                       | 8.86%     | 338   |
| Customs broker                                                | 0.97%     | 37    |
| Educator                                                      | 4.93%     | 188   |
| Federal government employee                                   | 2.73%     | 104   |
| First responder/law enforcement official                      | 1.31%     | 50    |
| Government contractor                                         | 0.84%     | 32    |
| International visitor                                         | 5.79%     | 221   |
| Job seeker                                                    | 7.78%     | 297   |
| Media representative                                          | 0.45%     | 17    |
| Non-profit staff or volunteer                                 | 0.81%     | 31    |
| Seeking citizenship or immigration information                | 1.05%     | 40    |
| State, tribal, territorial or local government representative | 0.24%     | 9     |
| Student                                                       | 3.33%     | 127   |
| Traveler (domestic or international)                          | 52.33%    | 1,997 |
| Other                                                         | 8.60%     | 328   |
| TOTAL                                                         |           | 3,816 |