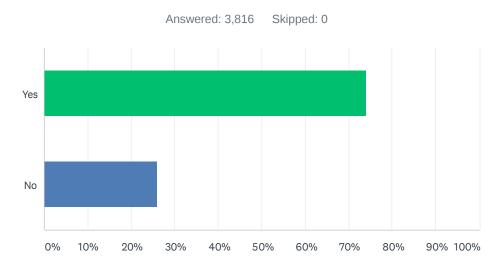

# Q6 Will you recommend this website if you could get this information or service from another source?

| ANSWER CHOICES | RESPONSES |       |
|----------------|-----------|-------|
| Yes            | 74.16%    | 2,830 |
| No             | 25.84%    | 986   |
| TOTAL          |           | 3,816 |