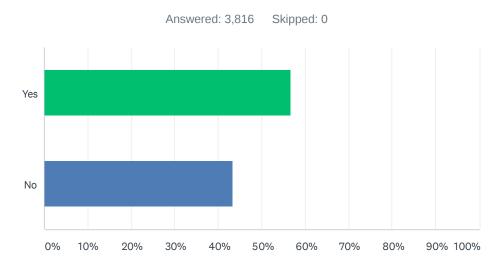

## Q3 Were you able to complete the purpose of your visit?

| ANSWER CHOICES | RESPONSES |       |
|----------------|-----------|-------|
| Yes            | 56.63%    | 2,161 |
| No             | 43.37%    | 1,655 |
| TOTAL          |           | 3,816 |