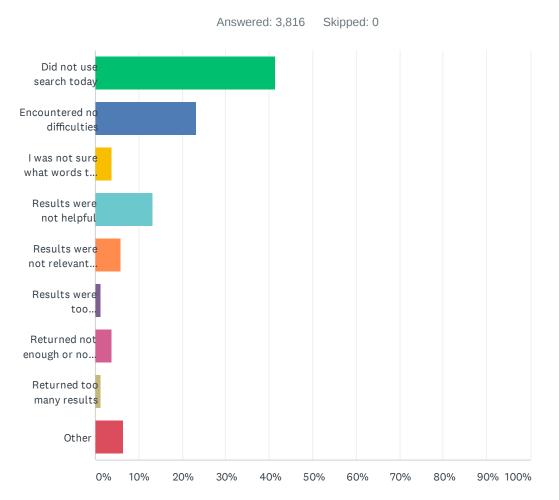

### Q9 How was your experience using our site search?

| ANSWER CHOICES                                        | RESPONSES |       |
|-------------------------------------------------------|-----------|-------|
| Did not use search today                              | 41.48%    | 1,583 |
| Encountered no difficulties                           | 23.19%    | 885   |
| I was not sure what words to use in my search         | 3.72%     | 142   |
| Results were not helpful                              | 13.18%    | 503   |
| Results were not relevant to my search terms or needs | 5.82%     | 222   |
| Results were too similar/redundant                    | 1.18%     | 45    |
| Returned not enough or no results                     | 3.67%     | 140   |
| Returned too many results                             | 1.23%     | 47    |
| Other                                                 | 6.53%     | 249   |
| TOTAL                                                 |           | 3,816 |