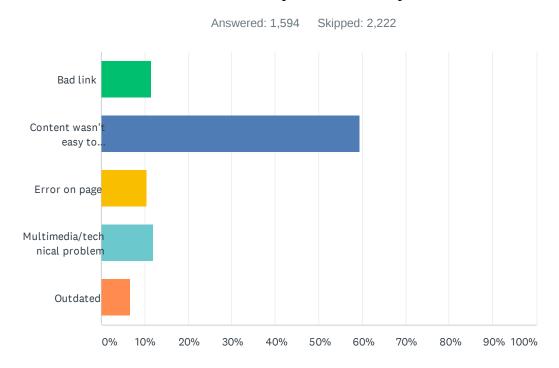

# Q4 If you answered "No" to question 3, please select the option that best describes your difficulty.

| ANSWER CHOICES                    | RESPONSES  |
|-----------------------------------|------------|
| Bad link                          | 11.42% 182 |
| Content wasn't easy to understand | 59.47% 948 |
| Error on page                     | 10.48% 167 |
| Multimedia/technical problem      | 11.92% 190 |
| Outdated                          | 6.71% 107  |
| TOTAL                             | 1,594      |