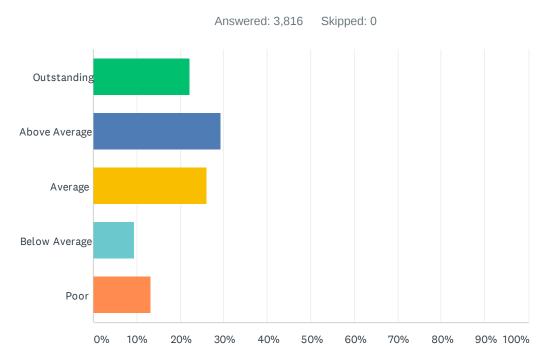

## Q1 How would you rate your overall experience today?

| ANSWER CHOICES | RESPONSES  |     |
|----------------|------------|-----|
| Outstanding    | 22.09% 8   | 843 |
| Above Average  | 29.35% 1,1 | 120 |
| Average        | 26.05%     | 994 |
| Below Average  | 9.41%      | 359 |
| Poor           | 13.10% 5   | 500 |
| TOTAL          | 3,8        | 816 |