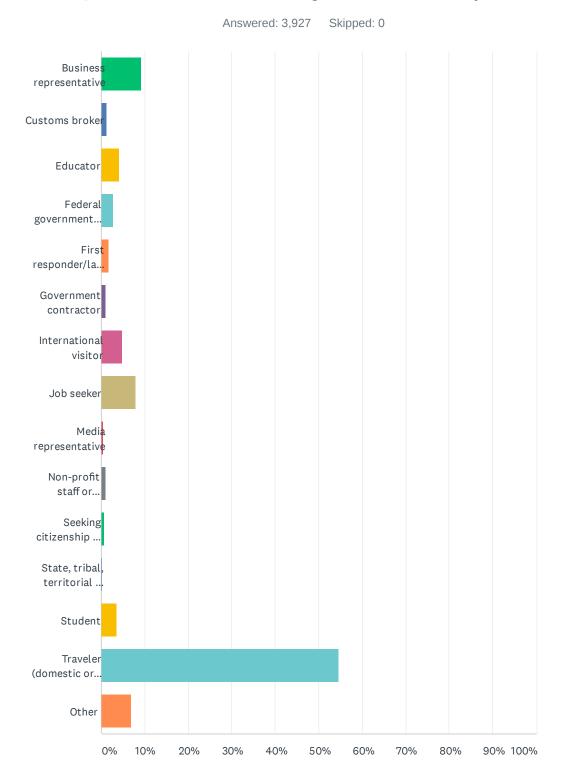

### Q7 Which of the following best describes you?

#### Customer Satisfaction Survey

| ANSWER CHOICES                                                | RESPONSES |       |
|---------------------------------------------------------------|-----------|-------|
| Business representative                                       | 9.22%     | 362   |
| Customs broker                                                | 1.32%     | 52    |
| Educator                                                      | 4.13%     | 162   |
| Federal government employee                                   | 2.72%     | 107   |
| First responder/law enforcement official                      | 1.58%     | 62    |
| Government contractor                                         | 0.97%     | 38    |
| International visitor                                         | 4.81%     | 189   |
| Job seeker                                                    | 7.92%     | 311   |
| Media representative                                          | 0.33%     | 13    |
| Non-profit staff or volunteer                                 | 0.99%     | 39    |
| Seeking citizenship or immigration information                | 0.66%     | 26    |
| State, tribal, territorial or local government representative | 0.15%     | 6     |
| Student                                                       | 3.59%     | 141   |
| Traveler (domestic or international)                          | 54.62%    | 2,145 |
| Other                                                         | 6.98%     | 274   |
| TOTAL                                                         |           | 3,927 |