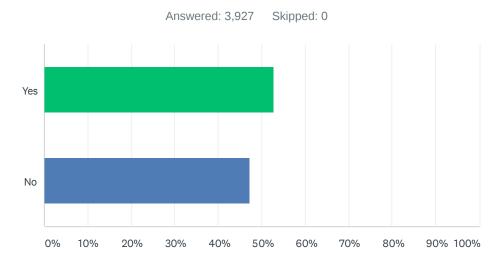

## Q3 Were you able to complete the purpose of your visit?

| ANSWER CHOICES | RESPONSES |       |
|----------------|-----------|-------|
| Yes            | 52.69%    | 2,069 |
| No             | 47.31%    | 1,858 |
| TOTAL          |           | 3,927 |