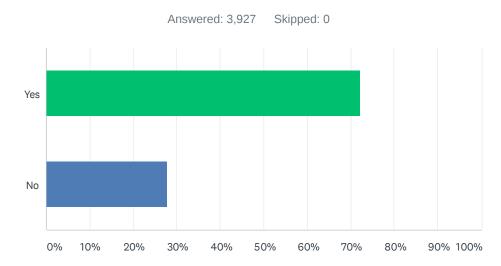

# Q6 Will you recommend this website if you could get this information or service from another source?

| ANSWER CHOICES | RESPONSES |       |
|----------------|-----------|-------|
| Yes            | 72.27%    | 2,838 |
| No             | 27.73%    | 1,089 |
| TOTAL          |           | 3,927 |