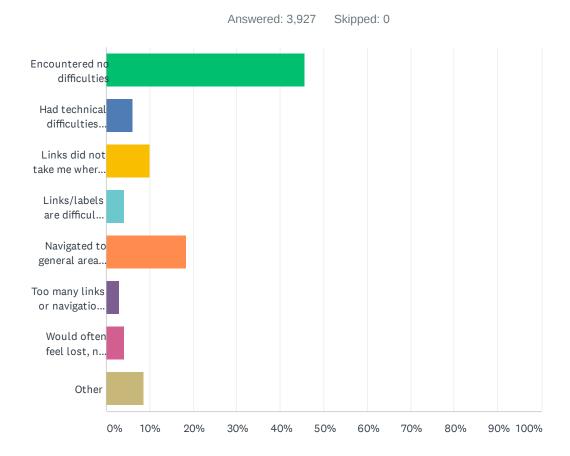

### Q8 Please describe your experience finding your way around today.

| ANSWER CHOICES                                                          | RESPONSES |       |
|-------------------------------------------------------------------------|-----------|-------|
| Encountered no difficulties                                             | 45.53%    | 1,788 |
| Had technical difficulties (e.g. error messages, broken links)          | 6.09%     | 239   |
| Links did not take me where I expected                                  | 10.13%    | 398   |
| Links/labels are difficult to understand, they are not intuitive        | 4.20%     | 165   |
| Navigated to general area but couldn't find the specific content needed | 18.44%    | 724   |
| Too many links or navigational choices                                  | 2.83%     | 111   |
| Would often feel lost, not know where I was                             | 4.15%     | 163   |
| Other                                                                   | 8.63%     | 339   |
| TOTAL                                                                   |           | 3,927 |