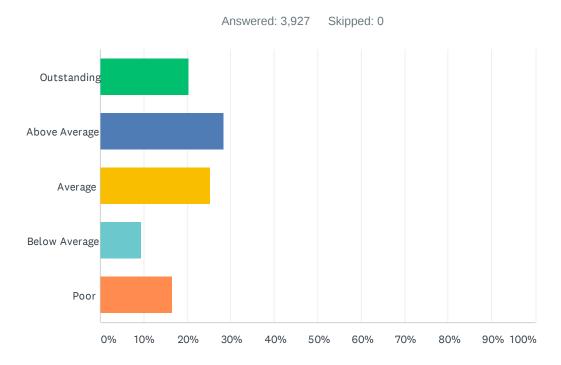

## Q1 How would you rate your overall experience today?

| ANSWER CHOICES | RESPONSES |       |
|----------------|-----------|-------|
| Outstanding    | 20.22%    | 794   |
| Above Average  | 28.44%    | 1,117 |
| Average        | 25.39%    | 997   |
| Below Average  | 9.37%     | 368   |
| Poor           | 16.58%    | 651   |
| TOTAL          |           | 3,927 |