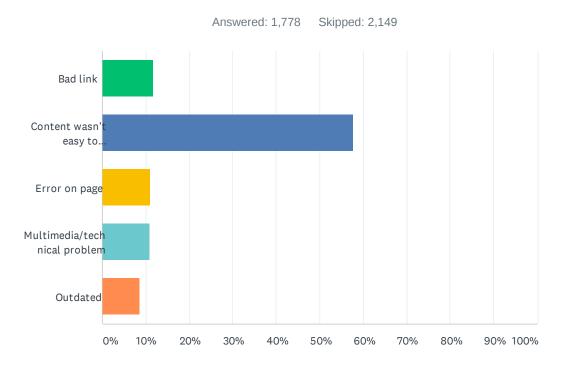

# Q4 If you answered "No" to question 3, please select the option that best describes your difficulty.

| ANSWER CHOICES                    | RESPONSES |       |
|-----------------------------------|-----------|-------|
| Bad link                          | 11.64%    | 207   |
| Content wasn't easy to understand | 57.82%    | 1,028 |
| Error on page                     | 11.14%    | 198   |
| Multimedia/technical problem      | 10.80%    | 192   |
| Outdated                          | 8.61%     | 153   |
| TOTAL                             |           | 1,778 |