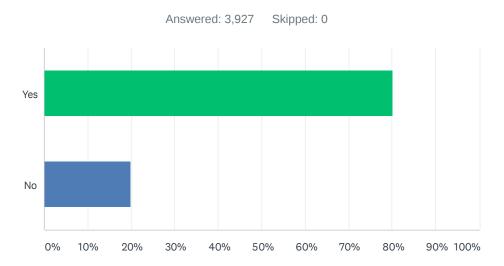

## Q5 Would you still return to this website if you could get this information or service from another source?

| ANSWER CHOICES | RESPONSES |       |
|----------------|-----------|-------|
| Yes            | 80.06%    | 3,144 |
| No             | 19.94%    | 783   |
| TOTAL          |           | 3,927 |