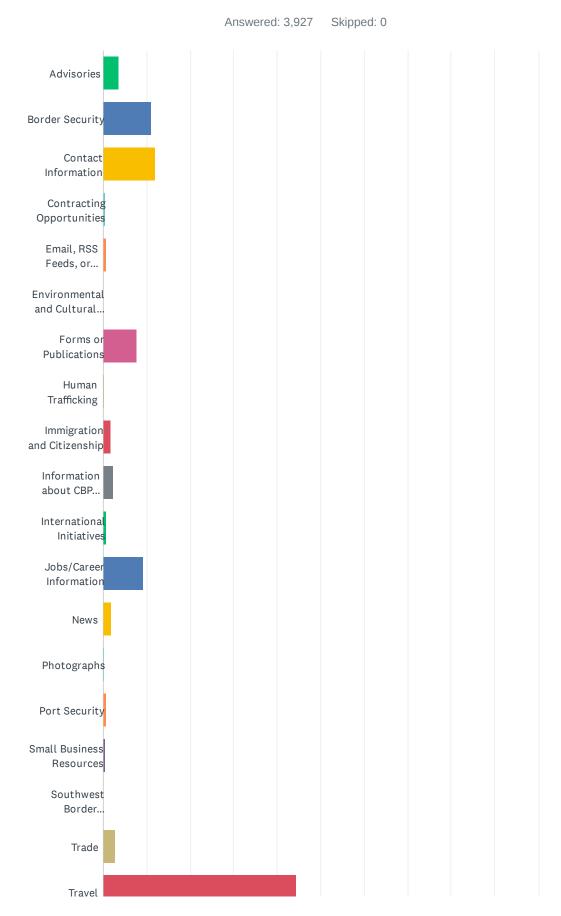

### Q2 What information were you looking for today?

#### Customer Satisfaction Survey

| ANSWER CHOICES                                            | RESPONSES |       |
|-----------------------------------------------------------|-----------|-------|
| Advisories                                                | 3.59%     | 141   |
| Border Security                                           | 11.18%    | 439   |
| Contact Information                                       | 11.84%    | 465   |
| Contracting Opportunities                                 | 0.51%     | 20    |
| Email, RSS Feeds, or Subscription Services                | 0.66%     | 26    |
| Environmental and Cultural Stewardship                    | 0.10%     | 4     |
| Forms or Publications                                     | 7.74%     | 304   |
| Human Trafficking                                         | 0.18%     | 7     |
| Immigration and Citizenship                               | 1.76%     | 69    |
| Information about CBP (leadership, history, etc.)         | 2.39%     | 94    |
| International Initiatives                                 | 0.56%     | 22    |
| Jobs/Career Information                                   | 9.24%     | 363   |
| News                                                      | 1.86%     | 73    |
| Photographs                                               | 0.13%     | 5     |
| Port Security                                             | 0.71%     | 28    |
| Small Business Resources                                  | 0.38%     | 15    |
| Southwest Border Unaccompanied Alien Children/Family Unit | 0.05%     | 2     |
| Trade                                                     | 2.72%     | 107   |
| Travel                                                    | 44.28%    | 1,739 |
| Videos                                                    | 0.10%     | 4     |
| TOTAL                                                     |           | 3,927 |