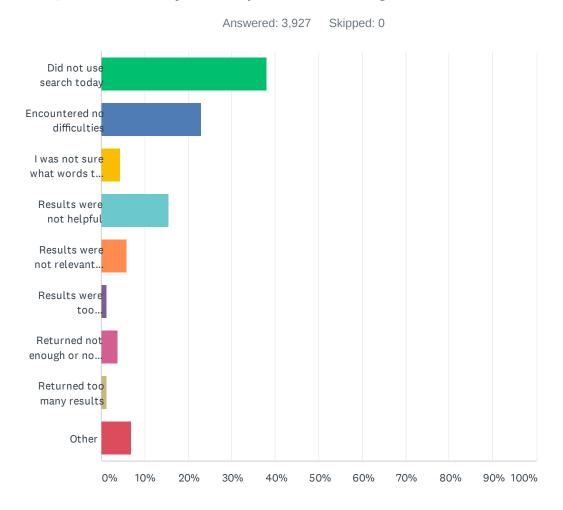

### Q9 How was your experience using our site search?

| ANSWER CHOICES                                        | RESPONSES |       |
|-------------------------------------------------------|-----------|-------|
| Did not use search today                              | 38.17%    | 1,499 |
| Encountered no difficulties                           | 22.94%    | 901   |
| I was not sure what words to use in my search         | 4.35%     | 171   |
| Results were not helpful                              | 15.38%    | 604   |
| Results were not relevant to my search terms or needs | 5.91%     | 232   |
| Results were too similar/redundant                    | 1.35%     | 53    |
| Returned not enough or no results                     | 3.74%     | 147   |
| Returned too many results                             | 1.17%     | 46    |
| Other                                                 | 6.98%     | 274   |
| TOTAL                                                 |           | 3,927 |