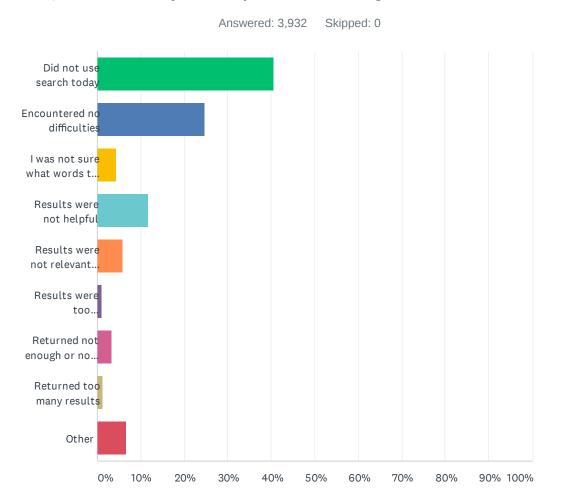

### Q9 How was your experience using our site search?

| ANSWER CHOICES                                        | RESPONSES |       |
|-------------------------------------------------------|-----------|-------|
| Did not use search today                              | 40.64%    | 1,598 |
| Encountered no difficulties                           | 24.72%    | 972   |
| I was not sure what words to use in my search         | 4.48%     | 176   |
| Results were not helpful                              | 11.67%    | 459   |
| Results were not relevant to my search terms or needs | 5.95%     | 234   |
| Results were too similar/redundant                    | 1.12%     | 44    |
| Returned not enough or no results                     | 3.38%     | 133   |
| Returned too many results                             | 1.27%     | 50    |
| Other                                                 | 6.77%     | 266   |
| TOTAL                                                 |           | 3,932 |