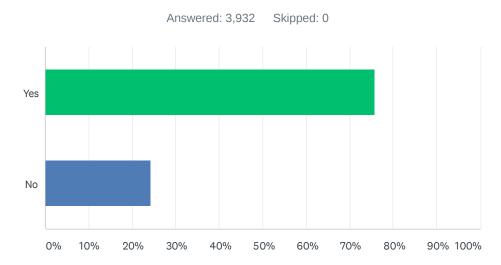

# Q6 Will you recommend this website if you could get this information or service from another source?

| ANSWER CHOICES | RESPONSES |       |
|----------------|-----------|-------|
| Yes            | 75.79%    | 2,980 |
| No             | 24.21%    | 952   |
| TOTAL          |           | 3,932 |