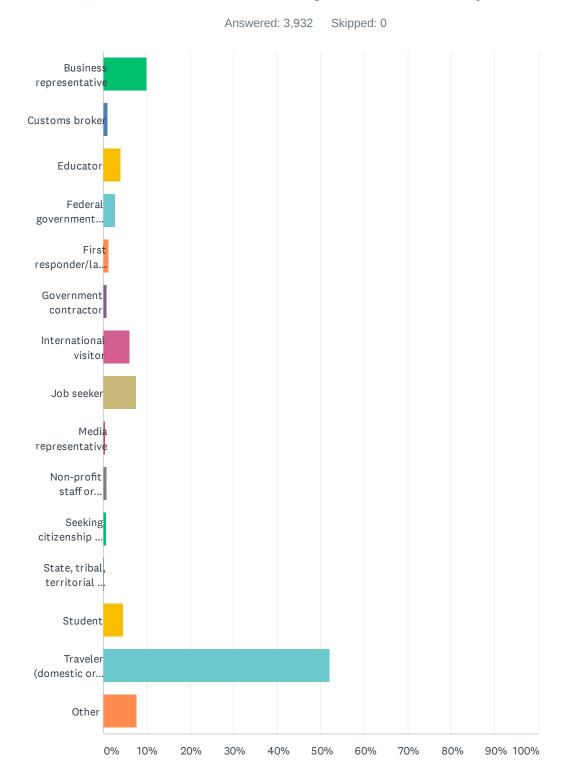

### Q7 Which of the following best describes you?

#### Customer Satisfaction Survey

| ANSWER CHOICES                                                | RESPONSES |       |
|---------------------------------------------------------------|-----------|-------|
| Business representative                                       | 10.10%    | 397   |
| Customs broker                                                | 1.04%     | 41    |
| Educator                                                      | 4.02%     | 158   |
| Federal government employee                                   | 2.72%     | 107   |
| First responder/law enforcement official                      | 1.35%     | 53    |
| Government contractor                                         | 0.94%     | 37    |
| International visitor                                         | 6.03%     | 237   |
| Job seeker                                                    | 7.45%     | 293   |
| Media representative                                          | 0.36%     | 14    |
| Non-profit staff or volunteer                                 | 0.94%     | 37    |
| Seeking citizenship or immigration information                | 0.69%     | 27    |
| State, tribal, territorial or local government representative | 0.18%     | 7     |
| Student                                                       | 4.53%     | 178   |
| Traveler (domestic or international)                          | 52.01%    | 2,045 |
| Other                                                         | 7.66%     | 301   |
| TOTAL                                                         |           | 3,932 |