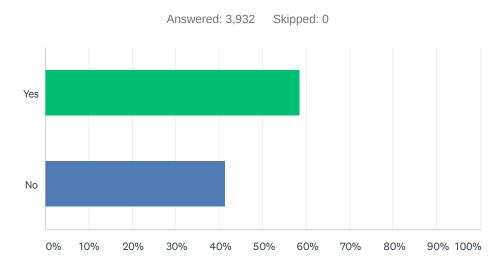

## Q3 Were you able to complete the purpose of your visit?

| ANSWER CHOICES | RESPONSES |       |
|----------------|-----------|-------|
| Yes            | 58.49%    | 2,300 |
| No             | 41.51%    | 1,632 |
| TOTAL          |           | 3,932 |