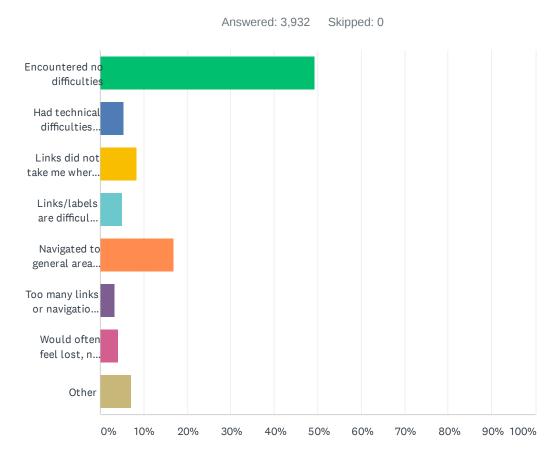

### Q8 Please describe your experience finding your way around today.

| ANSWER CHOICES                                                          | RESPONSES |       |
|-------------------------------------------------------------------------|-----------|-------|
| Encountered no difficulties                                             | 49.44%    | 1,944 |
| Had technical difficulties (e.g. error messages, broken links)          | 5.52%     | 217   |
| Links did not take me where I expected                                  | 8.39%     | 330   |
| Links/labels are difficult to understand, they are not intuitive        | 5.06%     | 199   |
| Navigated to general area but couldn't find the specific content needed | 16.99%    | 668   |
| Too many links or navigational choices                                  | 3.38%     | 133   |
| Would often feel lost, not know where I was                             | 4.09%     | 161   |
| Other                                                                   | 7.12%     | 280   |
| TOTAL                                                                   |           | 3,932 |