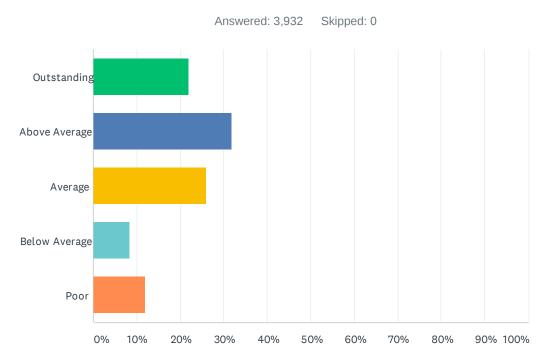

## Q1 How would you rate your overall experience today?

| ANSWER CHOICES | RESPONSES |     |
|----------------|-----------|-----|
| Outstanding    | 22.00%    | 865 |
| Above Average  | 31.84% 1, | 252 |
| Average        | 25.84% 1, | 016 |
| Below Average  | 8.37%     | 329 |
| Poor           | 11.95%    | 470 |
| TOTAL          | 3,        | 932 |