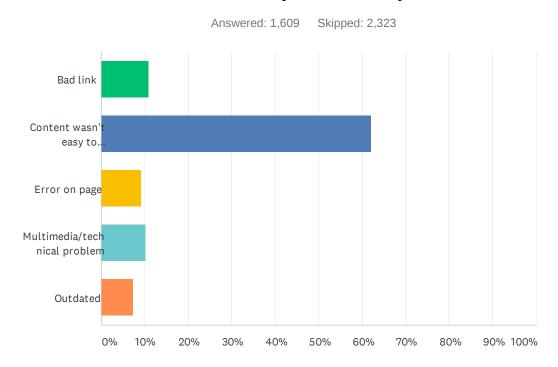

# Q4 If you answered "No" to question 3, please select the option that best describes your difficulty.

| ANSWER CHOICES                    | RESPONSES    |
|-----------------------------------|--------------|
| Bad link                          | 10.94% 176   |
| Content wasn't easy to understand | 62.21% 1,001 |
| Error on page                     | 9.26% 149    |
| Multimedia/technical problem      | 10.32% 166   |
| Outdated                          | 7.27% 117    |
| TOTAL                             | 1,609        |