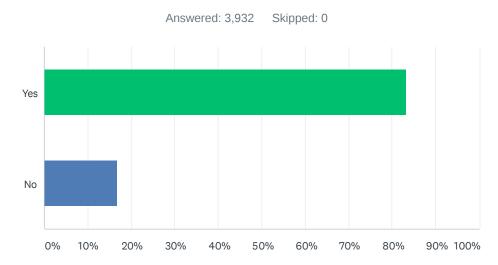

## Q5 Would you still return to this website if you could get this information or service from another source?

| ANSWER CHOICES | RESPONSES |       |
|----------------|-----------|-------|
| Yes            | 83.34%    | 3,277 |
| No             | 16.66%    | 655   |
| TOTAL          |           | 3,932 |