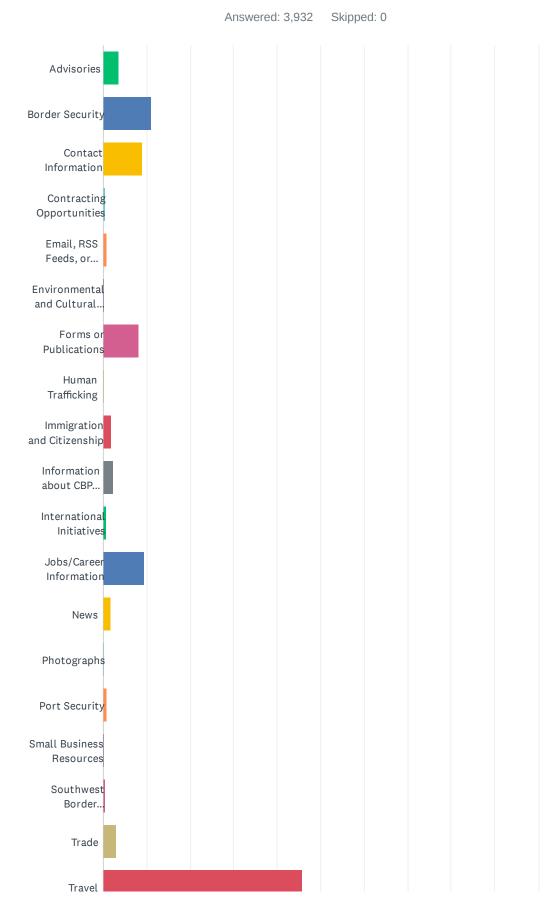

### Q2 What information were you looking for today?

#### Customer Satisfaction Survey

| ANSWER CHOICES                                            | RESPONSES |       |
|-----------------------------------------------------------|-----------|-------|
| Advisories                                                | 3.51%     | 138   |
| Border Security                                           | 11.14%    | 438   |
| Contact Information                                       | 8.90%     | 350   |
| Contracting Opportunities                                 | 0.36%     | 14    |
| Email, RSS Feeds, or Subscription Services                | 0.79%     | 31    |
| Environmental and Cultural Stewardship                    | 0.15%     | 6     |
| Forms or Publications                                     | 8.19%     | 322   |
| Human Trafficking                                         | 0.28%     | 11    |
| Immigration and Citizenship                               | 1.88%     | 74    |
| Information about CBP (leadership, history, etc.)         | 2.34%     | 92    |
| International Initiatives                                 | 0.64%     | 25    |
| Jobs/Career Information                                   | 9.41%     | 370   |
| News                                                      | 1.58%     | 62    |
| Photographs                                               | 0.25%     | 10    |
| Port Security                                             | 0.89%     | 35    |
| Small Business Resources                                  | 0.31%     | 12    |
| Southwest Border Unaccompanied Alien Children/Family Unit | 0.38%     | 15    |
| Trade                                                     | 2.92%     | 115   |
| Travel                                                    | 45.88%    | 1,804 |
| Videos                                                    | 0.20%     | 8     |
| TOTAL                                                     |           | 3,932 |