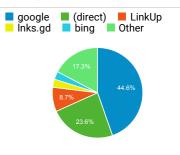

Visits by Source

New vs. Returned Visitors

Pageviews and Pages / Session by ...

| Mobile (Including<br>Tablet) | Pageviews | Pages /<br>Session |
|------------------------------|-----------|--------------------|
| No                           | 3,487,683 | 2.53               |
| Yes                          | 2,307,426 | 1.75               |