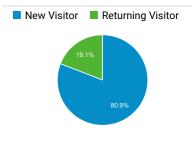

Visits by Source

New vs. Returned Visitors

Pageviews and Pages / Session by ...

| Mobile (Including<br>Tablet) | Pageviews | Pages /<br>Session |
|------------------------------|-----------|--------------------|
| No                           | 3,487,683 | 2.53               |
| Yes                          | 2,307,426 | 1.75               |