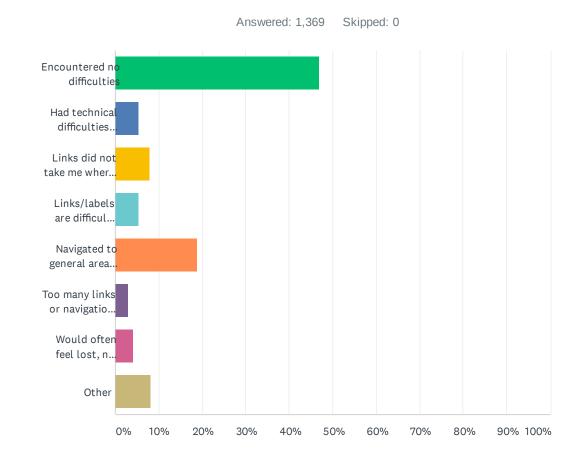

### Q8 Please describe your experience finding your way around today.

| ANSWER CHOICES                                                          | RESPONSES |       |
|-------------------------------------------------------------------------|-----------|-------|
| Encountered no difficulties                                             | 46.90%    | 642   |
| Had technical difficulties (e.g. error messages, broken links)          | 5.41%     | 74    |
| Links did not take me where I expected                                  | 7.96%     | 109   |
| Links/labels are difficult to understand, they are not intuitive        | 5.48%     | 75    |
| Navigated to general area but couldn't find the specific content needed | 18.85%    | 258   |
| Too many links or navigational choices                                  | 2.99%     | 41    |
| Would often feel lost, not know where I was                             | 4.24%     | 58    |
| Other                                                                   | 8.18%     | 112   |
| TOTAL                                                                   |           | 1,369 |