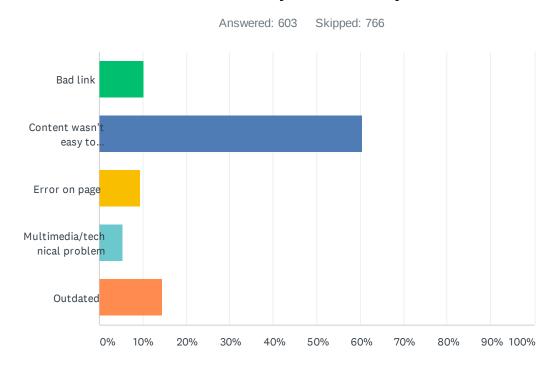

# Q4 If you answered "No" to question 3, please select the option that best describes your difficulty.

| ANSWER CHOICES                    | RESPONSES  |
|-----------------------------------|------------|
| Bad link                          | 10.28% 62  |
| Content wasn't easy to understand | 60.36% 364 |
| Error on page                     | 9.45% 57   |
| Multimedia/technical problem      | 5.47% 33   |
| Outdated                          | 14.43% 87  |
| TOTAL                             | 603        |