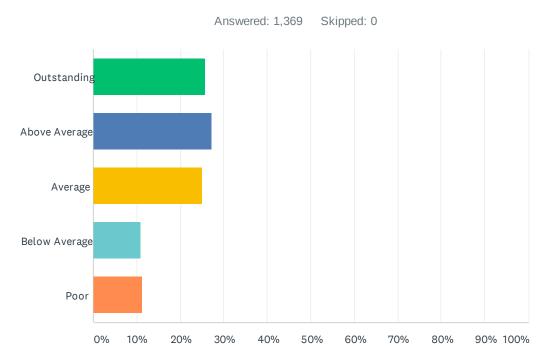

## Q1 How would you rate your overall experience today?

| ANSWER CHOICES | RESPONSES |      |
|----------------|-----------|------|
| Outstanding    | 25.64%    | 351  |
| Above Average  | 27.10%    | 371  |
| Average        | 25.13%    | 344  |
| Below Average  | 10.81%    | 148  |
| Poor           | 11.32%    | 155  |
| TOTAL          | 1,        | ,369 |