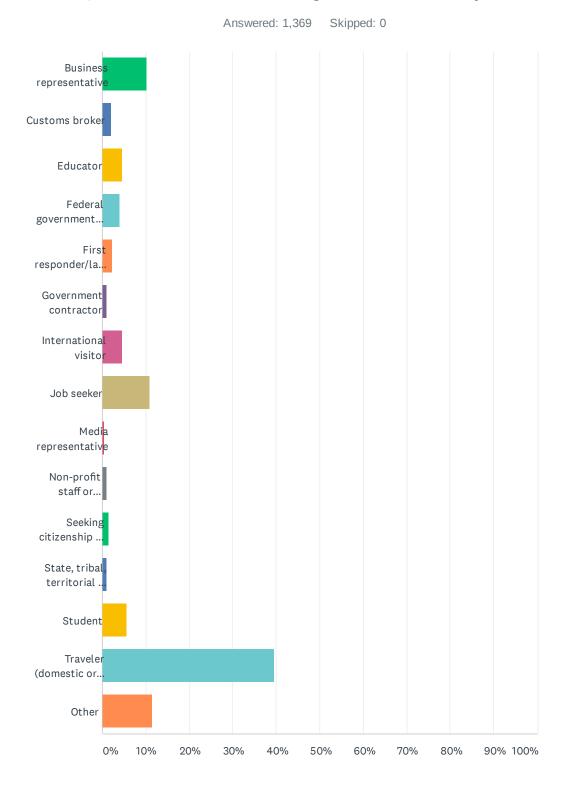

### Q7 Which of the following best describes you?

#### Customer Satisfaction Survey

| ANSWER CHOICES                                                | RESPONSES |       |
|---------------------------------------------------------------|-----------|-------|
| Business representative                                       | 10.15%    | 139   |
| Customs broker                                                | 2.05%     | 28    |
| Educator                                                      | 4.53%     | 62    |
| Federal government employee                                   | 4.02%     | 55    |
| First responder/law enforcement official                      | 2.34%     | 32    |
| Government contractor                                         | 0.95%     | 13    |
| International visitor                                         | 4.60%     | 63    |
| Job seeker                                                    | 10.88%    | 149   |
| Media representative                                          | 0.37%     | 5     |
| Non-profit staff or volunteer                                 | 1.02%     | 14    |
| Seeking citizenship or immigration information                | 1.39%     | 19    |
| State, tribal, territorial or local government representative | 1.02%     | 14    |
| Student                                                       | 5.70%     | 78    |
| Traveler (domestic or international)                          | 39.44%    | 540   |
| Other                                                         | 11.54%    | 158   |
| TOTAL                                                         |           | 1,369 |