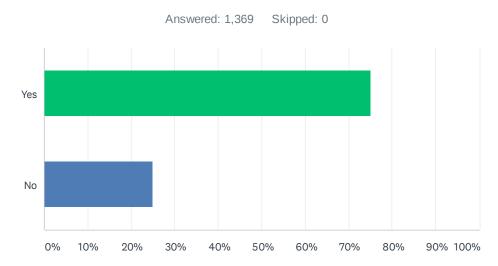

# Q6 Will you recommend this website if you could get this information or service from another source?

| ANSWER CHOICES | RESPONSES |       |
|----------------|-----------|-------|
| Yes            | 75.02%    | 1,027 |
| No             | 24.98%    | 342   |
| TOTAL          |           | 1,369 |