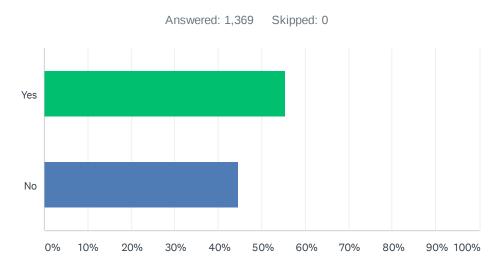

## Q3 Were you able to complete the purpose of your visit?

| ANSWER CHOICES | RESPONSES |       |
|----------------|-----------|-------|
| Yes            | 55.44%    | 759   |
| No             | 44.56%    | 610   |
| TOTAL          |           | 1,369 |