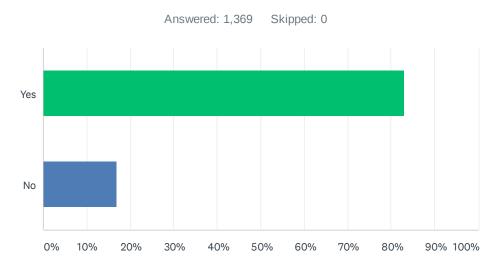

## Q5 Would you still return to this website if you could get this information or service from another source?

| ANSWER CHOICES | RESPONSES |       |
|----------------|-----------|-------|
| Yes            | 83.13%    | 1,138 |
| No             | 16.87%    | 231   |
| TOTAL          |           | 1,369 |