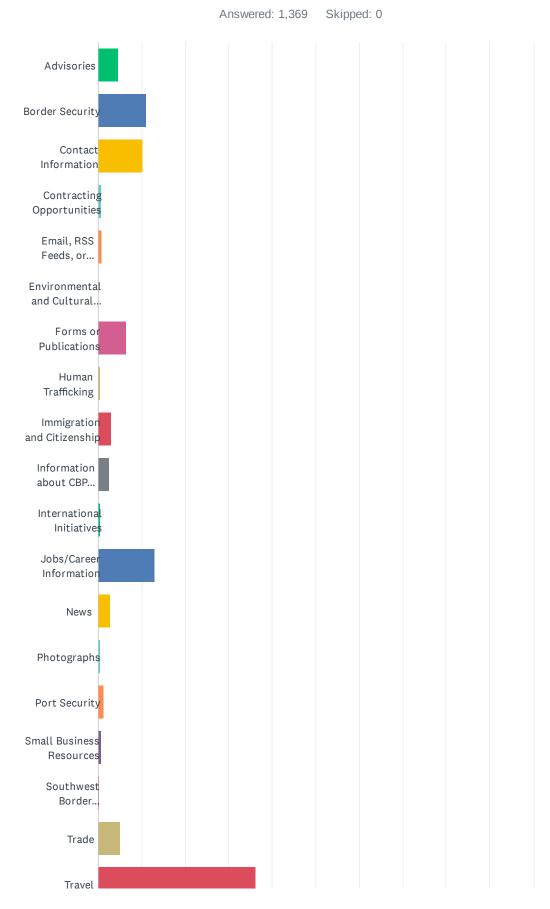

### Q2 What information were you looking for today?

#### Customer Satisfaction Survey

| ANSWER CHOICES                                            | RESPONSES |       |
|-----------------------------------------------------------|-----------|-------|
| Advisories                                                | 4.67%     | 64    |
| Border Security                                           | 11.10%    | 152   |
| Contact Information                                       | 10.30%    | 141   |
| Contracting Opportunities                                 | 0.58%     | 8     |
| Email, RSS Feeds, or Subscription Services                | 0.88%     | 12    |
| Environmental and Cultural Stewardship                    | 0.00%     | 0     |
| Forms or Publications                                     | 6.50%     | 89    |
| Human Trafficking                                         | 0.51%     | 7     |
| Immigration and Citizenship                               | 2.92%     | 40    |
| Information about CBP (leadership, history, etc.)         | 2.41%     | 33    |
| International Initiatives                                 | 0.44%     | 6     |
| Jobs/Career Information                                   | 13.00%    | 178   |
| News                                                      | 2.78%     | 38    |
| Photographs                                               | 0.37%     | 5     |
| Port Security                                             | 1.24%     | 17    |
| Small Business Resources                                  | 0.58%     | 8     |
| Southwest Border Unaccompanied Alien Children/Family Unit | 0.22%     | 3     |
| Trade                                                     | 4.97%     | 68    |
| Travel                                                    | 36.23%    | 496   |
| Videos                                                    | 0.29%     | 4     |
| TOTAL                                                     |           | 1,369 |