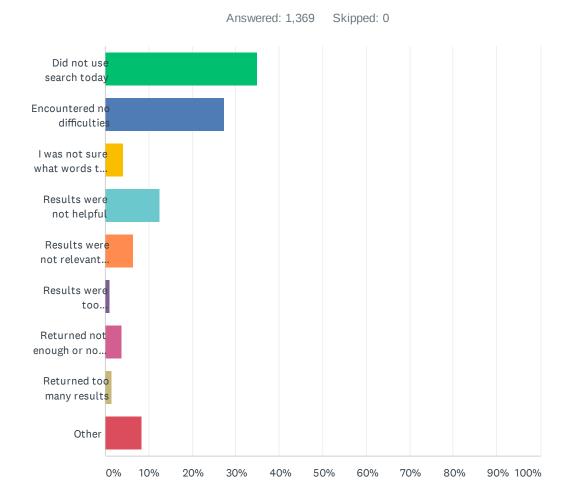

### Q9 How was your experience using our site search?

| ANSWER CHOICES                                        | RESPONSES |       |
|-------------------------------------------------------|-----------|-------|
| Did not use search today                              | 34.84%    | 477   |
| Encountered no difficulties                           | 27.32%    | 374   |
| I was not sure what words to use in my search         | 4.24%     | 58    |
| Results were not helpful                              | 12.56%    | 172   |
| Results were not relevant to my search terms or needs | 6.43%     | 88    |
| Results were too similar/redundant                    | 1.02%     | 14    |
| Returned not enough or no results                     | 3.73%     | 51    |
| Returned too many results                             | 1.53%     | 21    |
| Other                                                 | 8.33%     | 114   |
| TOTAL                                                 |           | 1,369 |