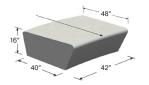

#### Length Width Height Weight Elements inch inch inch lbs/p ZB.CE.01 1,500 48 16 24 ZB.CE.02 1,377 48 24 16 **ZB.CE.03** 48 1,377 16 24 ZB.CE.04 1,416 48 24 16 ZB.CE.05 48 16 1,295 24 **ZB.CE.06** 16 1,425 48 24 ZB.CE.07 1,038 36 24 16 **ZB.CE.08** 48 24 16 1,140 ZB.CE.09 48 24 16 1,140 ZB.CE.10 48 24 16 1,113 ZB.CE.11 48 24 16 1,113