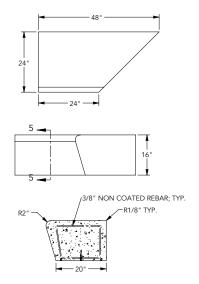

# CENTENAIRE BENCH - LARGE ELEMENTS

ZB.CE.I2

Details - ZB.CE.I2

ZB.CE.I3

Details - ZB.CE.I3

ZB.CE.I4

Details - ZB.CE.I4

ZB.CE.I5

# Designer

Urbastyle Design Team

| Elements | Length<br>inch | Width<br>inch | Height<br>inch | Weight<br>lbs/p |
|----------|----------------|---------------|----------------|-----------------|
| ZB.CE.12 | 48             | 48            | 16             | 2,971           |
| ZB.CE.13 | 48             | 48            | 16             | 2,755           |
| ZB.CE.14 | 42             | 48            | 16             | 2,344           |
| ZB.CE.15 | 42             | 48            | 16             | 2,343           |
| ZB.CE.16 | 42             | 48            | 16             | 2,343           |
| ZB.CE.17 | 60             | 48            | 16             | 2,842           |
| ZB.CE.18 | 59 11/16       | 48            | 16             | 3,380           |
| ZB.CE.19 | 60             | 48            | 16             | 2,228           |
| ZB.CE.20 | 60             | 48            | 16             | 2,228           |