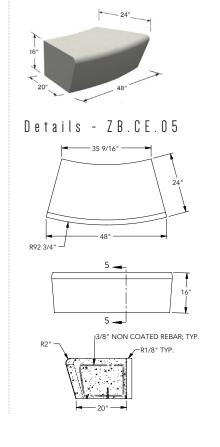

#### Length Width Height Weight Elements inch inch inch lbs/p ZB.CE.01 1,500 48 16 24 ZB.CE.02 1,377 48 24 16 **ZB.CE.03** 48 1,377 16 24 ZB.CE.04 1,416 48 24 16 ZB.CE.05 48 16 1,295 24 **ZB.CE.06** 16 1,425 48 24 ZB.CE.07 1,038 36 24 16 **ZB.CE.08** 48 24 16 1,140 ZB.CE.09 48 24 16 1,140 ZB.CE.10 48 24 16 1,113 ZB.CE.11 48 24 16 1,113

# **CENTENAIRE BENCH - SMALL ELEMENTS**

ZB.CE.05

ZB.CE.06