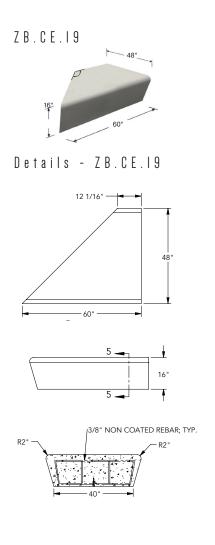

# Designer

Urbastyle Design Team

| Elements | Length<br>inch | Width<br>inch | Height<br>inch | Weight<br>lbs/p |
|----------|----------------|---------------|----------------|-----------------|
| ZB.CE.12 | 48             | 48            | 16             | 2,971           |
| ZB.CE.13 | 48             | 48            | 16             | 2,755           |
| ZB.CE.14 | 42             | 48            | 16             | 2,344           |
| ZB.CE.15 | 42             | 48            | 16             | 2,343           |
| ZB.CE.16 | 42             | 48            | 16             | 2,343           |
| ZB.CE.17 | 60             | 48            | 16             | 2,842           |
| ZB.CE.18 | 59 11/16       | 48            | 16             | 3,380           |
| ZB.CE.19 | 60             | 48            | 16             | 2,228           |
| ZB.CE.20 | 60             | 48            | 16             | 2,228           |

<sup>!</sup> Special custom manufacturing. Order and delivery time on request