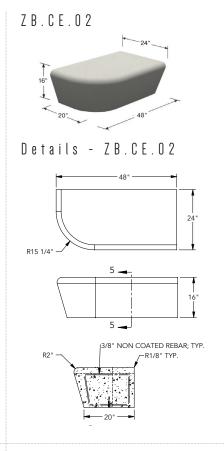

#### Length Width Height Weight Elements inch inch inch lbs/p ZB.CE.01 1,500 48 16 24 ZB.CE.02 1,377 48 24 16 **ZB.CE.03** 48 1,377 16 24 ZB.CE.04 1,416 48 24 16 ZB.CE.05 48 16 1,295 24 **ZB.CE.06** 16 1,425 48 24 ZB.CE.07 1,038 36 24 16 **ZB.CE.08** 48 24 16 1,140 ZB.CE.09 48 24 16 1,140 ZB.CE.10 48 24 16 1,113 ZB.CE.11 48 24 16 1,113