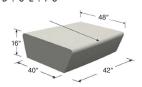

#### Length Width Height Weight Elements inch inch inch lbs/p ZB.CE.01 1,500 48 16 24 ZB.CE.02 1,377 48 24 16 **ZB.CE.03** 48 1,377 16 24 ZB.CE.04 1,416 48 24 16 ZB.CE.05 48 16 1,295 24 **ZB.CE.06** 16 1,425 48 24 ZB.CE.07 1,038 36 24 16 **ZB.CE.08** 48 24 16 1,140 ZB.CE.09 48 24 16 1,140 ZB.CE.10 48 24 16 1,113 ZB.CE.11 48 24 16 1,113

#### Characteristics

- Prefabricated concrete element
- Finish:
  - Acid wash: a light acid etch finish with an even and flat texture across the entire surface
  - Weatherstone: a sandblast finish exposing rock and giving a subtle texture and weathered look
- Hidden anchoring
- Optional top mounted recycled plastic lumber seating available