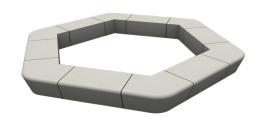

# CENTENAIRE BENCH - SMALL ELEMENTS

#### **Overview**





### Colors\*

#### Acid wash



#### Weatherstone



<sup>\*</sup> Additional colors available on WausauTile.com

Accessories for this product

Skatestoppers Armrests

Recycled plastic lumber seating on stainless steel structure

# Handling



### Designer



#### Length Width Height Weight Elements inch inch inch lbs/p ZB.CE.01 1,500 48 16 24 ZB.CE.02 1,377 48 24 16 **ZB.CE.03** 48 1,377 16 24 ZB.CE.04 1,416 48 24 16 ZB.CE.05 48 16 1,295 24 **ZB.CE.06** 16 1,425 48 24 ZB.CE.07 1,038 36 24 16 **ZB.CE.08** 48 24 16 1,140 ZB.CE.09 48 24 16 1,140 ZB.CE.10 48 24 16 1,113 ZB.CE.11 48 24 16 1,113

- ! Special custom manufacturing. Order and delivery time on request
- Frecycled Plastic Lumber seating only available on straight elements

# **Product description**

#### Characteristics

- Prefabr