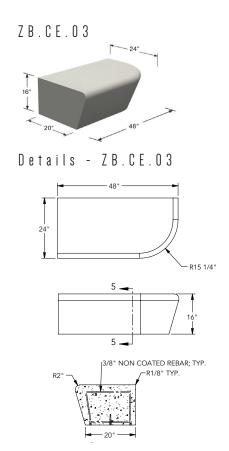

#### Length Width Height Weight Elements inch inch inch lbs/p ZB.CE.01 1,500 48 16 24 ZB.CE.02 1,377 48 24 16 **ZB.CE.03** 48 1,377 16 24 ZB.CE.04 1,416 48 24 16 ZB.CE.05 48 16 1,295 24 **ZB.CE.06** 16 1,425 48 24 ZB.CE.07 1,038 36 24 16 **ZB.CE.08** 48 24 16 1,140 ZB.CE.09 48 24 16 1,140 ZB.CE.10 48 24 16 1,113 ZB.CE.11 48 24 16 1,113