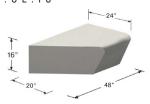

# CENTENAIRE BENCH - SMALL ELEMENTS

#### Length Width Height Weight Elements inch inch inch lbs/p ZB.CE.01 1,500 48 16 24 ZB.CE.02 1,377 48 24 16 **ZB.CE.03** 48 1,377 16 24 ZB.CE.04 1,416 48 24 16 ZB.CE.05 48 16 1,295 24 **ZB.CE.06** 16 1,425 48 24 ZB.CE.07 1,038 36 24 16 **ZB.CE.08** 48 24 16 1,140 ZB.CE.09 48 24 16 1,140 ZB.CE.10 48 24 16 1,113 ZB.CE.11 48 24 16 1,113