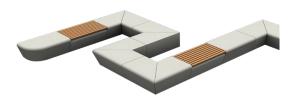

# CENTENAIRE BENCH - SMALL ELEMENTS

#### **Overview**





### Colors\*

#### Acid wash



#### Weatherstone



<sup>\*</sup> Additional colors available on WausauTile.com

Accessories for this product

Skatestoppers Armrests

Recycled plastic lumber seating on stainless steel structure

# Handling



### Designer



#### Length Width Height Weight Elements inch inch inch lbs/p ZB.CE.01 1,500 48 16 24 ZB.CE.02 1,377 48 24 16 **ZB.CE.03** 48 1,377 16 24 ZB.CE.04 1,416 48 24 16 ZB.CE.05 48 16 1,295 24 **ZB.CE.06** 16 1,425 48 24 ZB.CE.07 1,038 36 24 16 **ZB.CE.08** 48 24 16 1,140 ZB.CE.09 48 24 16 1,140 ZB.CE.10 48 24 16 1,113 ZB.CE.11 48 24 16 1,113

- ! Special custom manufacturing. Order and delivery time on request
- Frecycled Plastic Lumber seating only available on straight elements

# **Product description**

#### Characteristics

- Prefa