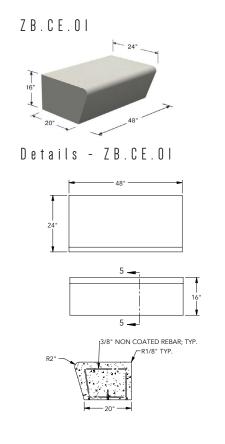

#### Length Width Height Weight Elements inch inch inch lbs/p ZB.CE.01 1,500 48 16 24 ZB.CE.02 1,377 48 24 16 **ZB.CE.03** 48 1,377 16 24 ZB.CE.04 1,416 48 24 16 ZB.CE.05 48 16 1,295 24 **ZB.CE.06** 16 1,425 48 24 ZB.CE.07 1,038 36 24 16 **ZB.CE.08** 48 24 16 1,140 ZB.CE.09 48 24 16 1,140 ZB.CE.10 48 24 16 1,113 ZB.CE.11 48 24 16 1,113