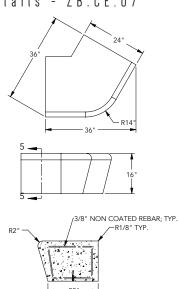

# **CENTENAIRE BENCH - SMALL ELEMENTS**

Details - ZB.CE.07

ZB.CE.08

Details - ZB.CE.08

ZB.CE.09

Details - ZB.CE.09

Z B . C E . I O

Details - ZB.CE.IO

#### Length Width Height Weight Elements inch inch inch lbs/p ZB.CE.01 1,500 48 16 24 ZB.CE.02 1,377 48 24 16 **ZB.CE.03** 48 1,377 16 24 ZB.CE.04 1,416 48 24 16 ZB.CE.05 48 16 1,295 24 **ZB.CE.06** 16 1,425 48 24 ZB.CE.07 1,038 36 24 16 **ZB.CE.08** 48 24 16 1,140 ZB.CE.09 48 24 16 1,140 ZB.CE.10 48 24 16 1,113 ZB.CE.11 48 24 16 1,113