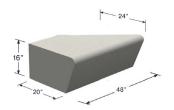

# CENTENAIRE BENCH - SMALL ELEMENTS

#### Length Width Height Weight Elements inch inch inch lbs/p ZB.CE.01 1,500 48 16 24 ZB.CE.02 1,377 48 24 16 **ZB.CE.03** 48 1,377 16 24 ZB.CE.04 1,416 48 24 16 ZB.CE.05 48 16 1,295 24 **ZB.CE.06** 16 1,425 48 24 ZB.CE.07 1,038 36 24 16 **ZB.CE.08** 48 24 16 1,140 ZB.CE.09 48 24 16 1,140 ZB.CE.10 48 24 16 1,113 ZB.CE.11 48 24 16 1,113