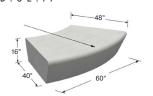

# Designer

Urbastyle Design Team

| Elements | Length<br>inch | Width<br>inch | Height<br>inch | Weight<br>lbs/p |
|----------|----------------|---------------|----------------|-----------------|
| ZB.CE.12 | 48             | 48            | 16             | 2,971           |
| ZB.CE.13 | 48             | 48            | 16             | 2,755           |
| ZB.CE.14 | 42             | 48            | 16             | 2,344           |
| ZB.CE.15 | 42             | 48            | 16             | 2,343           |
| ZB.CE.16 | 42             | 48            | 16             | 2,343           |
| ZB.CE.17 | 60             | 48            | 16             | 2,842           |
| ZB.CE.18 | 59 11/16       | 48            | 16             | 3,380           |
| ZB.CE.19 | 60             | 48            | 16             | 2,228           |
| ZB.CE.20 | 60             | 48            | 16             | 2,228           |

#### Characteristics

- Prefabricated concrete element
- Finish
  - > Acid wash: a light acid etch finish with an even and flat texture across the entire surface
  - > Weatherstone: a sandblast finish exposing rock and giving a subtle texture and weathered look
- Hidden anchoring
- Optional top mounted recycled plastic lumber seating available