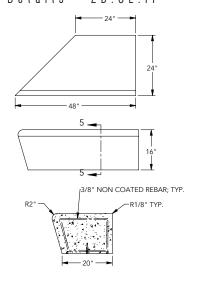

# Designer

Urbastyle Design Team

| Elements | Length<br>inch | Width<br>inch | Height<br>inch | Weight<br>lbs/p |
|----------|----------------|---------------|----------------|-----------------|
| ZB.CE.12 | 48             | 48            | 16             | 2,971           |
| ZB.CE.13 | 48             | 48            | 16             | 2,755           |
| ZB.CE.14 | 42             | 48            | 16             | 2,344           |
| ZB.CE.15 | 42             | 48            | 16             | 2,343           |
| ZB.CE.16 | 42             | 48            | 16             | 2,343           |
| ZB.CE.17 | 60             | 48            | 16             | 2,842           |
| ZB.CE.18 | 59 11/16       | 48            | 16             | 3,380           |
| ZB.CE.19 | 60             | 48            | 16             | 2,228           |
| ZB.CE.20 | 60             | 48            | 16             | 2,228           |

#### Characteristics

- Prefabricated concrete element
- Finish:
  - Acid wash: a light acid etch finish with an even and flat texture across the entire surface
  - Weatherstone: a sandblast finish exposing rock and giving a subtle texture and weathered look
- Hidden anchoring
- Optional top mounted recycled plastic lumber seating available

#### Characteristics

- Prefabricated concrete element
- Finish
  - > Acid wash: a light acid etch finish with an even and flat texture across the entire surface
  - > Weatherstone: a sandblast finish exposing rock and giving a subtle texture and weathered look
- Hidden anchoring
- Optional top mounted recycled plastic lumber seating available