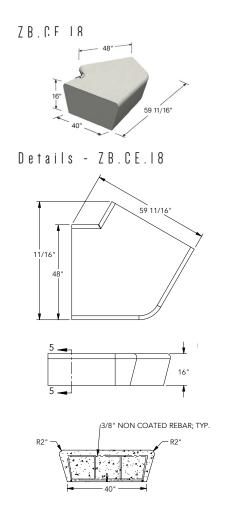

# Designer

Urbastyle Design Team

| Elements | Length<br>inch | Width<br>inch | Height<br>inch | Weight<br>lbs/p |
|----------|----------------|---------------|----------------|-----------------|
| ZB.CE.12 | 48             | 48            | 16             | 2,971           |
| ZB.CE.13 | 48             | 48            | 16             | 2,755           |
| ZB.CE.14 | 42             | 48            | 16             | 2,344           |
| ZB.CE.15 | 42             | 48            | 16             | 2,343           |
| ZB.CE.16 | 42             | 48            | 16             | 2,343           |
| ZB.CE.17 | 60             | 48            | 16             | 2,842           |
| ZB.CE.18 | 59 11/16       | 48            | 16             | 3,380           |
| ZB.CE.19 | 60             | 48            | 16             | 2,228           |
| ZB.CE.20 | 60             | 48            | 16             | 2,228           |

<sup>!</sup> Special custom manufacturing. Order and delivery time on request