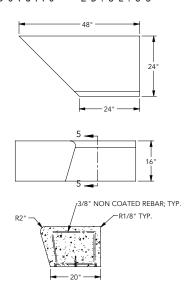

# CENTENAIRE BENCH - LARGE ELEMENTS

# Designer

Urbastyle Design Team

| Elements | Length<br>inch | Width<br>inch | Height<br>inch | Weight<br>lbs/p |
|----------|----------------|---------------|----------------|-----------------|
| ZB.CE.12 | 48             | 48            | 16             | 2,971           |
| ZB.CE.13 | 48             | 48            | 16             | 2,755           |
| ZB.CE.14 | 42             | 48            | 16             | 2,344           |
| ZB.CE.15 | 42             | 48            | 16             | 2,343           |
| ZB.CE.16 | 42             | 48            | 16             | 2,343           |
| ZB.CE.17 | 60             | 48            | 16             | 2,842           |
| ZB.CE.18 | 59 11/16       | 48            | 16             | 3,380           |
| ZB.CE.19 | 60             | 48            | 16             | 2,228           |
| ZB.CE.20 | 60             | 48            | 16             | 2,228           |