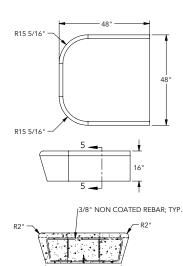

# Designer

Urbastyle Design Team

| Elements | Length<br>inch | Width<br>inch | Height<br>inch | Weight<br>lbs/p |
|----------|----------------|---------------|----------------|-----------------|
| ZB.CE.12 | 48             | 48            | 16             | 2,971           |
| ZB.CE.13 | 48             | 48            | 16             | 2,755           |
| ZB.CE.14 | 42             | 48            | 16             | 2,344           |
| ZB.CE.15 | 42             | 48            | 16             | 2,343           |
| ZB.CE.16 | 42             | 48            | 16             | 2,343           |
| ZB.CE.17 | 60             | 48            | 16             | 2,842           |
| ZB.CE.18 | 59 11/16       | 48            | 16             | 3,380           |
| ZB.CE.19 | 60             | 48            | 16             | 2,228           |
| ZB.CE.20 | 60             | 48            | 16             | 2,228           |

<sup>!</sup> Special custom manufacturing. Order and delivery time on request