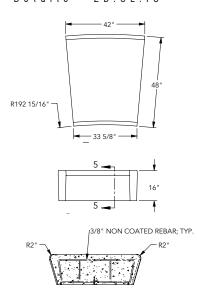

# Designer

Urbastyle Design Team

| Elements | Length<br>inch | Width<br>inch | Height<br>inch | Weight<br>lbs/p |
|----------|----------------|---------------|----------------|-----------------|
| ZB.CE.12 | 48             | 48            | 16             | 2,971           |
| ZB.CE.13 | 48             | 48            | 16             | 2,755           |
| ZB.CE.14 | 42             | 48            | 16             | 2,344           |
| ZB.CE.15 | 42             | 48            | 16             | 2,343           |
| ZB.CE.16 | 42             | 48            | 16             | 2,343           |
| ZB.CE.17 | 60             | 48            | 16             | 2,842           |
| ZB.CE.18 | 59 11/16       | 48            | 16             | 3,380           |
| ZB.CE.19 | 60             | 48            | 16             | 2,228           |
| ZB.CE.20 | 60             | 48            | 16             | 2,228           |

#### Characteristics

- Prefabricated concrete element
- Finish
  - > Acid wash: a light acid etch finish with an even and flat texture across the entire surface
  - > Weatherstone: a sandblast finish exposing rock and giving a subtle texture and weathered look
- Hidden anchoring
- Optional top mounted recycled plastic lumber seating available