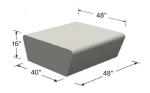

# CENTENAIRE BENCH - SMALL ELEMENTS

#### Length Width Height Weight Elements inch inch inch lbs/p ZB.CE.01 1,500 48 16 24 ZB.CE.02 1,377 48 24 16 **ZB.CE.03** 48 1,377 16 24 ZB.CE.04 1,416 48 24 16 ZB.CE.05 48 16 1,295 24 **ZB.CE.06** 16 1,425 48 24 ZB.CE.07 1,038 36 24 16 **ZB.CE.08** 48 24 16 1,140 ZB.CE.09 48 24 16 1,140 ZB.CE.10 48 24 16 1,113 ZB.CE.11 48 24 16 1,113