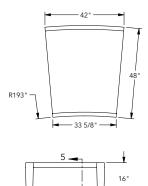

# Designer

Urbastyle Design Team

| Elements | Length<br>inch | Width<br>inch | Height<br>inch | Weight<br>lbs/p |
|----------|----------------|---------------|----------------|-----------------|
| ZB.CE.12 | 48             | 48            | 16             | 2,971           |
| ZB.CE.13 | 48             | 48            | 16             | 2,755           |
| ZB.CE.14 | 42             | 48            | 16             | 2,344           |
| ZB.CE.15 | 42             | 48            | 16             | 2,343           |
| ZB.CE.16 | 42             | 48            | 16             | 2,343           |
| ZB.CE.17 | 60             | 48            | 16             | 2,842           |
| ZB.CE.18 | 59 11/16       | 48            | 16             | 3,380           |
| ZB.CE.19 | 60             | 48            | 16             | 2,228           |
| ZB.CE.20 | 60             | 48            | 16             | 2,228           |