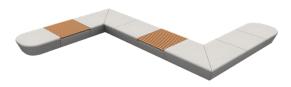

# CENTENAIRE BENCH - SMALL ELEMENTS

#### Characteristics

- Prefabricated concrete element
- Finish:
  - Acid wash: a light acid etch finish with an even and flat texture across the entire surface
  - Weatherstone: a sandblast finish exposing rock and giving a subtle texture and weathered look
- Hidden anchoring
- Optional top mounted recycled plastic lumber seating available