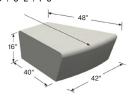

# Designer

Urbastyle Design Team

| Elements | Length<br>inch | Width<br>inch | Height<br>inch | Weight<br>lbs/p |
|----------|----------------|---------------|----------------|-----------------|
| ZB.CE.12 | 48             | 48            | 16             | 2,971           |
| ZB.CE.13 | 48             | 48            | 16             | 2,755           |
| ZB.CE.14 | 42             | 48            | 16             | 2,344           |
| ZB.CE.15 | 42             | 48            | 16             | 2,343           |
| ZB.CE.16 | 42             | 48            | 16             | 2,343           |
| ZB.CE.17 | 60             | 48            | 16             | 2,842           |
| ZB.CE.18 | 59 11/16       | 48            | 16             | 3,380           |
| ZB.CE.19 | 60             | 48            | 16             | 2,228           |
| ZB.CE.20 | 60             | 48            | 16             | 2,228           |