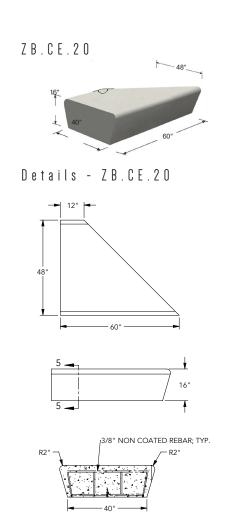

# Designer

Urbastyle Design Team

| Elements | Length<br>inch | Width<br>inch | Height<br>inch | Weight<br>lbs/p |
|----------|----------------|---------------|----------------|-----------------|
| ZB.CE.12 | 48             | 48            | 16             | 2,971           |
| ZB.CE.13 | 48             | 48            | 16             | 2,755           |
| ZB.CE.14 | 42             | 48            | 16             | 2,344           |
| ZB.CE.15 | 42             | 48            | 16             | 2,343           |
| ZB.CE.16 | 42             | 48            | 16             | 2,343           |
| ZB.CE.17 | 60             | 48            | 16             | 2,842           |
| ZB.CE.18 | 59 11/16       | 48            | 16             | 3,380           |
| ZB.CE.19 | 60             | 48            | 16             | 2,228           |
| ZB.CE.20 | 60             | 48            | 16             | 2,228           |

<sup>!</sup> Special custom manufacturing. Order and delivery time on request