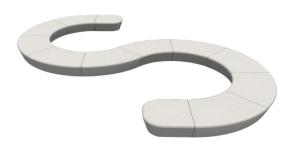

# CENTENAIRE BENCH - LARGE ELEMENTS

#### Characteristics

- Prefabricated concrete element
- Finish
  - > Acid wash: a light acid etch finish with an even and flat texture across the entire surface
  - > Weatherstone: a sandblast finish exposing rock and giving a subtle texture and weathered look
- Hidden anchoring
- Optional top mounted recycled plastic lumber seating available