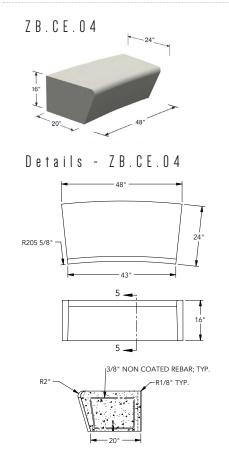

#### Length Width Height Weight Elements inch inch inch lbs/p ZB.CE.01 1,500 48 16 24 ZB.CE.02 1,377 48 24 16 **ZB.CE.03** 48 1,377 16 24 ZB.CE.04 1,416 48 24 16 ZB.CE.05 48 16 1,295 24 **ZB.CE.06** 16 1,425 48 24 ZB.CE.07 1,038 36 24 16 **ZB.CE.08** 48 24 16 1,140 ZB.CE.09 48 24 16 1,140 ZB.CE.10 48 24 16 1,113 ZB.CE.11 48 24 16 1,113

# **CENTENAIRE BENCH - SMALL ELEMENTS**

ZB.CE.05

ZB.CE.06