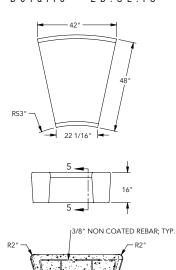

#### Length Width Height Weight Elements inch inch inch lbs/p ZB.CE.01 1,500 48 16 24 ZB.CE.02 1,377 48 24 16 **ZB.CE.03** 48 1,377 16 24 ZB.CE.04 1,416 48 24 16 ZB.CE.05 48 16 1,295 24 **ZB.CE.06** 16 1,425 48 24 ZB.CE.07 1,038 36 24 16 **ZB.CE.08** 48 24 16 1,140 ZB.CE.09 48 24 16 1,140 ZB.CE.10 48 24 16 1,113 ZB.CE.11 48 24 16 1,113

#### Characteristics

- Prefabricated concrete element
- Finish:
  - Acid wash: a light acid etch finish with an even and flat texture across the entire surface
  - Weatherstone: a sandblast finish exposing rock and giving a subtle texture and weathered look
- Hidden anchoring
- Optional top mounted recycled plastic lumber seating available