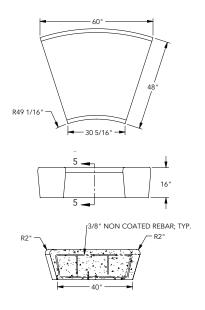

# Designer

Urbastyle Design Team

| Elements | Length<br>inch | Width<br>inch | Height<br>inch | Weight<br>lbs/p |
|----------|----------------|---------------|----------------|-----------------|
| ZB.CE.12 | 48             | 48            | 16             | 2,971           |
| ZB.CE.13 | 48             | 48            | 16             | 2,755           |
| ZB.CE.14 | 42             | 48            | 16             | 2,344           |
| ZB.CE.15 | 42             | 48            | 16             | 2,343           |
| ZB.CE.16 | 42             | 48            | 16             | 2,343           |
| ZB.CE.17 | 60             | 48            | 16             | 2,842           |
| ZB.CE.18 | 59 11/16       | 48            | 16             | 3,380           |
| ZB.CE.19 | 60             | 48            | 16             | 2,228           |
| ZB.CE.20 | 60             | 48            | 16             | 2,228           |

<sup>!</sup> Special custom manufacturing. Order and delivery time on request