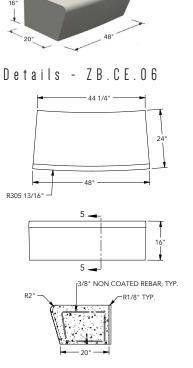

#### Length Width Height Weight Elements inch inch inch lbs/p ZB.CE.01 1,500 48 16 24 ZB.CE.02 1,377 48 24 16 **ZB.CE.03** 48 1,377 16 24 ZB.CE.04 1,416 48 24 16 ZB.CE.05 48 16 1,295 24 **ZB.CE.06** 16 1,425 48 24 ZB.CE.07 1,038 36 24 16 **ZB.CE.08** 48 24 16 1,140 ZB.CE.09 48 24 16 1,140 ZB.CE.10 48 24 16 1,113 ZB.CE.11 48 24 16 1,113

# **CENTENAIRE BENCH - SMALL ELEMENTS**

ZB.CE.05

ZB.CE.06