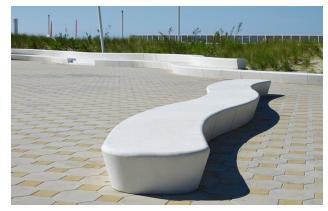

# CENTENAIRE BENCH - SMALL ELEMENTS

#### **Overview**

# **Product description**

#### Characteristics

- Prefabricated concrete element
- Finish:
  - Acid wash: a light acid etch finish with an even and flat texture across the entire surface
  - Weatherstone: a sandblast finish exposing rock and giving a subtle texture and weathered look
- Hidden anchoring
- Optional top mounted recycled plastic lumber seating available