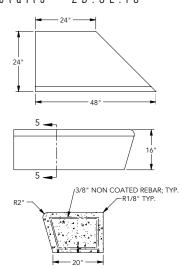

# CENTENAIRE BENCH - LARGE ELEMENTS

# Designer

Urbastyle Design Team

| Elements | Length<br>inch | Width<br>inch | Height<br>inch | Weight<br>lbs/p |
|----------|----------------|---------------|----------------|-----------------|
| ZB.CE.12 | 48             | 48            | 16             | 2,971           |
| ZB.CE.13 | 48             | 48            | 16             | 2,755           |
| ZB.CE.14 | 42             | 48            | 16             | 2,344           |
| ZB.CE.15 | 42             | 48            | 16             | 2,343           |
| ZB.CE.16 | 42             | 48            | 16             | 2,343           |
| ZB.CE.17 | 60             | 48            | 16             | 2,842           |
| ZB.CE.18 | 59 11/16       | 48            | 16             | 3,380           |
| ZB.CE.19 | 60             | 48            | 16             | 2,228           |
| ZB.CE.20 | 60             | 48            | 16             | 2,228           |