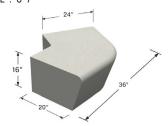

# **CENTENAIRE BENCH - SMALL ELEMENTS**

Details - ZB.CE.07

ZB.CE.08

Details - ZB.CE.08

ZB.CE.09

Details - ZB.CE.09

Z B . C E . I O

Details - ZB.CE.IO

#### Length Width Height Weight Elements inch inch inch lbs/p ZB.CE.01 1,500 48 16 24 ZB.CE.02 1,377 48 24 16 **ZB.CE.03** 48 1,377 16 24 ZB.CE.04 1,416 48 24 16 ZB.CE.05 48 16 1,295 24 **ZB.CE.06** 16 1,425 48 24 ZB.CE.07 1,038 36 24 16 **ZB.CE.08** 48 24 16 1,140 ZB.CE.09 48 24 16 1,140 ZB.CE.10 48 24 16 1,113 ZB.CE.11 48 24 16 1,113