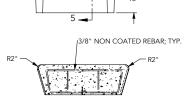

#### Characteristics

- Prefabricated concrete element
- Finish:
  - Acid wash: a light acid etch finish with an even and flat texture across the entire surface
  - Weatherstone: a sandblast finish exposing rock and giving a subtle texture and weathered look
- Hidden anchoring
- Optional top mounted recycled plastic lumber seating available

#### Characteristics

- Prefabricated concrete element
- Finish
  - > Acid wash: a light acid etch finish with an even and flat texture across the entire surface
  - > Weatherstone: a sandblast finish exposing rock and giving a subtle texture and weathered look
- Hidden anchoring
- Optional top mounted recycled plastic lumber seating available