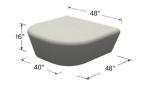

# CENTENAIRE BENCH - LARGE ELEMENTS

# Designer

Urbastyle Design Team

| Elements | Length<br>inch | Width<br>inch | Height<br>inch | Weight<br>lbs/p |
|----------|----------------|---------------|----------------|-----------------|
| ZB.CE.12 | 48             | 48            | 16             | 2,971           |
| ZB.CE.13 | 48             | 48            | 16             | 2,755           |
| ZB.CE.14 | 42             | 48            | 16             | 2,344           |
| ZB.CE.15 | 42             | 48            | 16             | 2,343           |
| ZB.CE.16 | 42             | 48            | 16             | 2,343           |
| ZB.CE.17 | 60             | 48            | 16             | 2,842           |
| ZB.CE.18 | 59 11/16       | 48            | 16             | 3,380           |
| ZB.CE.19 | 60             | 48            | 16             | 2,228           |
| ZB.CE.20 | 60             | 48            | 16             | 2,228           |