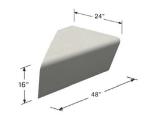

# CENTENAIRE BENCH - LARGE ELEMENTS

ZB.CE.I2

Details - ZB.CE.I2

ZB.CE.I3

Details - ZB.CE.I3

ZB.CE.I4

Details - ZB.CE.I4

ZB.CE.I5

# Designer

Urbastyle Design Team

| Elements | Length<br>inch | Width<br>inch | Height<br>inch | Weight<br>lbs/p |
|----------|----------------|---------------|----------------|-----------------|
| ZB.CE.12 | 48             | 48            | 16             | 2,971           |
| ZB.CE.13 | 48             | 48            | 16             | 2,755           |
| ZB.CE.14 | 42             | 48            | 16             | 2,344           |
| ZB.CE.15 | 42             | 48            | 16             | 2,343           |
| ZB.CE.16 | 42             | 48            | 16             | 2,343           |
| ZB.CE.17 | 60             | 48            | 16             | 2,842           |
| ZB.CE.18 | 59 11/16       | 48            | 16             | 3,380           |
| ZB.CE.19 | 60             | 48            | 16             | 2,228           |
| ZB.CE.20 | 60             | 48            | 16             | 2,228           |