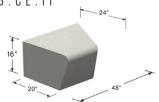

#### Length Width Height Weight Elements inch inch inch lbs/p ZB.CE.01 1,500 48 16 24 ZB.CE.02 1,377 48 24 16 **ZB.CE.03** 48 1,377 16 24 ZB.CE.04 1,416 48 24 16 ZB.CE.05 48 16 1,295 24 **ZB.CE.06** 16 1,425 48 24 ZB.CE.07 1,038 36 24 16 **ZB.CE.08** 48 24 16 1,140 ZB.CE.09 48 24 16 1,140 ZB.CE.10 48 24 16 1,113 ZB.CE.11 48 24 16 1,113