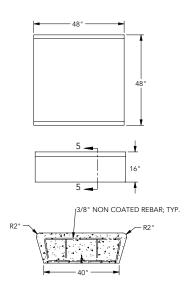

#### Length Width Height Weight Elements inch inch inch lbs/p ZB.CE.01 1,500 48 16 24 ZB.CE.02 1,377 48 24 16 **ZB.CE.03** 48 1,377 16 24 ZB.CE.04 1,416 48 24 16 ZB.CE.05 48 16 1,295 24 **ZB.CE.06** 16 1,425 48 24 ZB.CE.07 1,038 36 24 16 **ZB.CE.08** 48 24 16 1,140 ZB.CE.09 48 24 16 1,140 ZB.CE.10 48 24 16 1,113 ZB.CE.11 48 24 16 1,113

- ! Special custom manufacturing. Order and delivery time on request
- Frecycled Plastic Lumber seating only available on straight elements