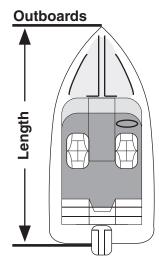

## **Determining the Length of a Vessel**

Length is measured in a straight line from the tip of the **bow** to the **stern** of the vessel. The length of the vessel does not include the length of swim deck, ladder, outboard motor or similar attachments.