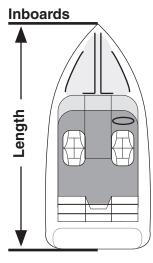

## **Determining the Length of a Vessel**

Length is measured in a straight line from the tip of the **bow** to the **stern** of the vessel. The length of the vessel does not include the length of swim deck, ladder, outboard motor or similar attachments.