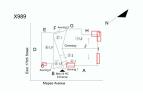

### **Building Condition Assessment Survey 2023-2024**

Architectural Inspection X989

| Asset:        | OFFSITE EDUCATIONAL SERVICES - BRONX, 2007 MAPES AVENUE, BRONX, NY, 10460 |                    |                    |
|---------------|---------------------------------------------------------------------------|--------------------|--------------------|
| Inspection Id | Inspection Type                                                           | Time In            | Last Edited        |
| 4819          | ARCHITECTURAL - SENIOR                                                    | 2024-04-17 06:29AM | 2024-05-05 09:06AM |
| 4825          | ARCHITECTURAL - ASSOCIATE                                                 | 2024-04-18 07:25AM | 2024-04-18 05:56PM |

### **Architectural Inspection**

Main Entrance Photo

X989

Facades A - Mapes Avenue

Roof 6 - Northeast View

No Storm Water Management Type Selected

Systems: Metal Roofing repairs (full)

Years: 2015