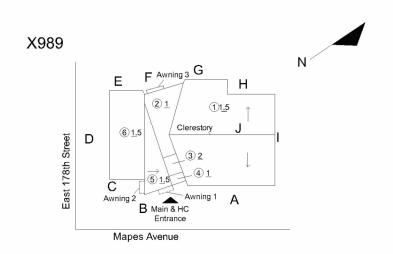

### **Building Condition Assessment Survey 2023-2024**

Architectural Inspection X989

| Asset:        | OFFSITE EDUCATIONAL SERVICES - BRONX, 2007 MAPES AVENUE, BRONX, NY, 10460 |                    |                    |
|---------------|---------------------------------------------------------------------------|--------------------|--------------------|
| Inspection Id | Inspection Type                                                           | Time In            | Last Edited        |
| 4819          | ARCHITECTURAL - SENIOR                                                    | 2024-04-17 06:29AM | 2024-05-05 09:06AM |
| 4825          | ARCHITECTURAL - ASSOCIATE                                                 | 2024-04-18 07:25AM | 2024-04-18 05:56PM |