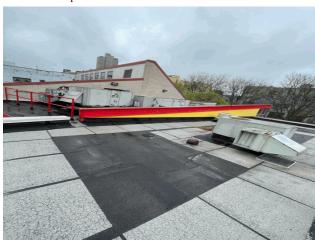

### **Architectural Inspection**

Main Entrance Photo

X989

Facades A - Mapes Avenue

Roof 6 - Northeast View

No Storm Water Management Type Selected

Systems: Metal Roofing repairs (full)

Years: 2015

### Roof Photo

Do Stormwater Management/Green Infrastructure systems exist?

Type

Have any Systems/Major Building Components been upgraded?