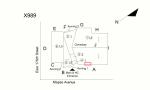

### **Building Condition Assessment Survey 2023-2024**

Architectural Inspection X989

| Asset:        | OFFSITE EDUCATIONAL SERVICES - BRONX, 2007 MAPES AVENUE, BRONX, NY, 10460 |                    |                    |
|---------------|---------------------------------------------------------------------------|--------------------|--------------------|
| Inspection Id | Inspection Type                                                           | Time In            | Last Edited        |
| 4819          | ARCHITECTURAL - SENIOR                                                    | 2024-04-17 06:29AM | 2024-05-05 09:06AM |
| 4825          | ARCHITECTURAL - ASSOCIATE                                                 | 2024-04-18 07:25AM | 2024-04-18 05:56PM |

### **Architectural Inspection**

Main Entrance Photo

X989

Facades A - Mapes Avenue

Roof 6 - Northeast View

No Storm Water Management Type Selected

Systems: Metal Roofing repairs (full)

Years: 2015