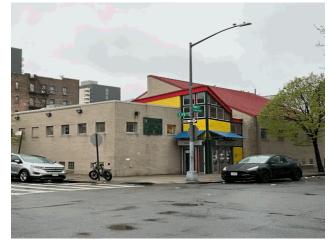

Gerald McDonald

No

Joseph Coglitore

No 8,000 None

Mezz+Cellar+Attic

1997 55 9

Heavy Rain

Corner of East 178th Street and Mapes Avenue - North View

### **Architectural Inspection**

Main Entrance Photo

X989

Facades A - Mapes Avenue

Roof 6 - Northeast View

No Storm Water Management Type Selected

Systems: Metal Roofing repairs (full)

Years: 2015