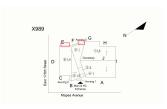

### **Architectural Inspection**

Main Entrance Photo

X989

Facades A - Mapes Avenue

Roof 6 - Northeast View

No Storm Water Management Type Selected

Systems: Metal Roofing repairs (full)

Years: 2015