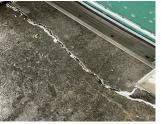

# **Building Condition Assessment Survey 2023-2024**

| iestion                                                                                                                 | Response                                                        |  |  |  |
|-------------------------------------------------------------------------------------------------------------------------|-----------------------------------------------------------------|--|--|--|
| EXTERIOR                                                                                                                |                                                                 |  |  |  |
| COPING                                                                                                                  |                                                                 |  |  |  |
| Deficiency<br>Deficiency Location/Instance                                                                              | CAST STONE:DETERIORATED TRANSVERSE JOINTS                       |  |  |  |
| Deficiency Quantity<br>Quantity Uom<br>Potential Action<br>Urgency of Action<br>Purpose of Action<br>Deficiency Photo 1 | 55<br>L.F.<br>MAINTENANCE<br>PRIORITY 3<br>LEVEL 2<br>Facade A  |  |  |  |
| Deficiency Photo 2                                                                                                      | No photo recorded                                               |  |  |  |
| Violations                                                                                                              | No violations recorded                                          |  |  |  |
| CORNICE                                                                                                                 | Does not exist                                                  |  |  |  |
| DOORS                                                                                                                   | Inspected                                                       |  |  |  |
| DOORS AND FRAMES                                                                                                        | Inspected                                                       |  |  |  |
| Condition                                                                                                               | 4- Between Fair and Poor                                        |  |  |  |
| Deficiency                                                                                                              | METAL CLAD:DETERIORATED DOOR AND FRAME -                        |  |  |  |
| Deficiency Location/Instance                                                                                            | MAJOR DETERIORATION                                             |  |  |  |
| Deficiency Quantity                                                                                                     | 2                                                               |  |  |  |
| Quantity Uom<br>Potential Action<br>Urgency of Action                                                                   | EACH<br>REPLACE<br>PRIORITY 4                                   |  |  |  |
| Purpose of Action<br>Deficiency Photo 1                                                                                 | LEVEL 2                                                         |  |  |  |
|                                                                                                                         | Facade E                                                        |  |  |  |
| Deficiency Photo 2                                                                                                      | No photo recorded                                               |  |  |  |
| Violations                                                                                                              | No violations recorded                                          |  |  |  |
| Deficiency                                                                                                              | METAL CLAD:DETERIORATED DOOR AND FRAME -<br>MINOR DETERIORATION |  |  |  |