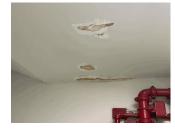

# **Building Condition Assessment Survey 2023-2024**

| iestion                                                                                                                 | Response                                                        |  |  |  |
|-------------------------------------------------------------------------------------------------------------------------|-----------------------------------------------------------------|--|--|--|
| EXTERIOR                                                                                                                |                                                                 |  |  |  |
| COPING                                                                                                                  |                                                                 |  |  |  |
| Deficiency<br>Deficiency Location/Instance                                                                              | CAST STONE:DETERIORATED TRANSVERSE JOINTS                       |  |  |  |
| Deficiency Quantity<br>Quantity Uom<br>Potential Action<br>Urgency of Action<br>Purpose of Action<br>Deficiency Photo 1 | 55<br>L.F.<br>MAINTENANCE<br>PRIORITY 3<br>LEVEL 2<br>Facade A  |  |  |  |
| Deficiency Photo 2                                                                                                      | No photo recorded                                               |  |  |  |
| Violations                                                                                                              | No violations recorded                                          |  |  |  |
| CORNICE                                                                                                                 | Does not exist                                                  |  |  |  |
| DOORS                                                                                                                   | Inspected                                                       |  |  |  |
| DOORS AND FRAMES                                                                                                        | Inspected                                                       |  |  |  |
| Condition                                                                                                               | 4- Between Fair and Poor                                        |  |  |  |
| Deficiency                                                                                                              | METAL CLAD:DETERIORATED DOOR AND FRAME -                        |  |  |  |
| Deficiency Location/Instance                                                                                            | MAJOR DETERIORATION                                             |  |  |  |
| Deficiency Quantity                                                                                                     | 2                                                               |  |  |  |
| Quantity Uom<br>Potential Action<br>Urgency of Action                                                                   | EACH<br>REPLACE<br>PRIORITY 4                                   |  |  |  |
| Purpose of Action<br>Deficiency Photo 1                                                                                 | LEVEL 2                                                         |  |  |  |
|                                                                                                                         | Facade E                                                        |  |  |  |
| Deficiency Photo 2                                                                                                      | No photo recorded                                               |  |  |  |
| Violations                                                                                                              | No violations recorded                                          |  |  |  |
| Deficiency                                                                                                              | METAL CLAD:DETERIORATED DOOR AND FRAME -<br>MINOR DETERIORATION |  |  |  |