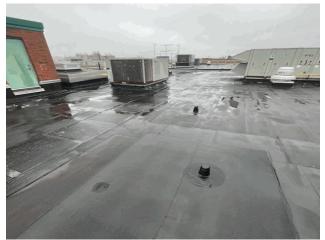

### Architectural Inspection

Main Entrance Photo

Roof Photo

Facade A - Bogart Avenue

| Roof 1 - V | Vest View                      |
|------------|--------------------------------|
| No         |                                |
| No Storm   | Water Management Type Selected |
| Systems:   | Limited Roof repaired          |
| Years:     | 2021                           |
| No New C   | Construction                   |
| No Tander  | n                              |
| No         |                                |