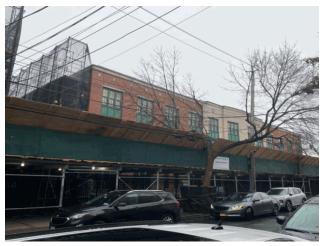

|                                                               | Fair                                                                                                                                                                                                                                                    |                                                                    |
| Facade Photo      |                                                               |                                                                                                                                                                                                                                                         |                                                                    |



Bogart Avenue - East View

### BCAS Partners Version 2.0 (P)

### Architectural Inspection

Main Entrance Photo

Roof Photo

Facade A - Bogart Avenue



| Roof 1 - V | Vest View                      |
|------------|--------------------------------|
| No         |                                |
| No Storm   | Water Management Type Selected |
| Systems:   | Limited Roof repaired          |
| Years:     | 2021                           |
| No New C   | Construction                   |
| No Tander  | n                              |
| No         |                                |

| Do Stormwater Management/Green Infrastructure systems exist? |  |
|--------------------------------------------------------------|--|
| Туре                                                         |  |
| Have a