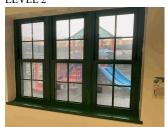

# **Building Condition Assessment Survey 2023-2024**

| iestion                                                                                                                 | Response                                                        |  |  |  |
|-------------------------------------------------------------------------------------------------------------------------|-----------------------------------------------------------------|--|--|--|
| EXTERIOR                                                                                                                |                                                                 |  |  |  |
| COPING                                                                                                                  |                                                                 |  |  |  |
| Deficiency<br>Deficiency Location/Instance                                                                              | CAST STONE:DETERIORATED TRANSVERSE JOINTS                       |  |  |  |
| Deficiency Quantity<br>Quantity Uom<br>Potential Action<br>Urgency of Action<br>Purpose of Action<br>Deficiency Photo 1 | 55<br>L.F.<br>MAINTENANCE<br>PRIORITY 3<br>LEVEL 2<br>Facade A  |  |  |  |
| Deficiency Photo 2                                                                                                      | No photo recorded                                               |  |  |  |
| Violations                                                                                                              | No violations recorded                                          |  |  |  |
| CORNICE                                                                                                                 | Does not exist                                                  |  |  |  |
| DOORS                                                                                                                   | Inspected                                                       |  |  |  |
| DOORS AND FRAMES                                                                                                        | Inspected                                                       |  |  |  |
| Condition                                                                                                               | 4- Between Fair and Poor                                        |  |  |  |
| Deficiency                                                                                                              | METAL CLAD:DETERIORATED DOOR AND FRAME -                        |  |  |  |
| Deficiency Location/Instance                                                                                            | MAJOR DETERIORATION                                             |  |  |  |
| Deficiency Quantity                                                                                                     | 2                                                               |  |  |  |
| Quantity Uom<br>Potential Action<br>Urgency of Action                                                                   | EACH<br>REPLACE<br>PRIORITY 4                                   |  |  |  |
| Purpose of Action<br>Deficiency Photo 1                                                                                 | LEVEL 2                                                         |  |  |  |
|                                                                                                                         | Facade E                                                        |  |  |  |
| Deficiency Photo 2                                                                                                      | No photo recorded                                               |  |  |  |
| Violations                                                                                                              | No violations recorded                                          |  |  |  |
| Deficiency                                                                                                              | METAL CLAD:DETERIORATED DOOR AND FRAME -<br>MINOR DETERIORATION |  |  |  |