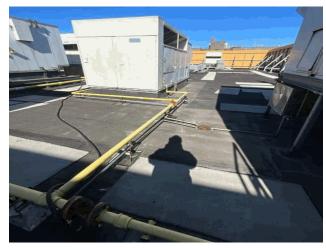

## **Building Condition Assessment Survey 2023-2024**

Architectural Inspection X973 Qı

| rectural Inspection                                                                                     | X9/                                                          |
|---------------------------------------------------------------------------------------------------------|--------------------------------------------------------------|
| nestion                                                                                                 | Response                                                     |
| XTERIOR                                                                                                 |                                                              |
| PARAPETS                                                                                                |                                                              |
| Instance on All Facades                                                                                 | Inspected                                                    |
| Instance Condition                                                                                      | 2- Between Good and Fair                                     |
| Instance Quantity                                                                                       | 800                                                          |
| Instance Quantity Uom                                                                                   | CF                                                           |
| Deficiency                                                                                              | No deficiencies recorded                                     |
| PLAZA DECK                                                                                              | Does not exist                                               |
| ROOF                                                                                                    | Inspected                                                    |
| ROOFING                                                                                                 | Inspected                                                    |
| ROOF HATCH/SMOKE HATCH                                                                                  | Inspected                                                    |
| Condition                                                                                               | 2- Between Good and Fair                                     |
| Deficiency                                                                                              | No deficiencies recorded                                     |
| LEADERS, GUTTERS, DOWNSPOUTS, SCUPPERS                                                                  | Inspected                                                    |
| Condition                                                                                               | 2- Between Good and Fair                                     |
| Deficiency                                                                                              | No deficiencies recorded                                     |
| ROOF BARRIER/FENCE                                                                                      | Inspected                                                    |
| Condition                                                                                               | 2- Between Good and Fair                                     |
| Deficiency                                                                                              | No deficiencies recorded                                     |
| ROOF CAGE                                                                                               | Does not exist                                               |
| ROOFING                                                                                                 | Inspected                                                    |
| Replacement Quantity                                                                                    | 15,000                                                       |
| Replacement Uom                                                                                         | S.F.                                                         |
| Instance on Modified Bitumen:All Roofs                                                                  | Inspected                                                    |
|                                                                                                         |                                                              |
| I de Contra                                                                                             | Roof 1  4- Between Fair and Poor                             |
| Instance Condition                                                                                      |                                                              |
| Instance Quantity                                                                                       | 15,000                                                       |
| Instance Quantity Uom                                                                                   | S.F.                                                         |
| Does the roof have major mechanical equipment sitting on Dunnage Steel less than 18" above the Roofing? | No                                                           |
| Does this Roof Instance have a Sustainable Roof System?                                                 | No                                                           |
| Do solar panels exist on these roofs?                                                                   | No                                                           |
| Is/Are the roof(s) suitable for Solar Panel installation?                                               | No                                                           |
| Installation Year                                                                                       | 2005                                                         |
| Source of Installation Year Deficiency                                                                  | Custodial Staff MODIFIED BITUMEN:ROOFING:MAJOR ACTIVE ROOF   |
|                                                                                                         | LEAKS IN INSTRUCTIONAL SPACE                                 |
| Deficiency Location/Instance                                                                            | X973  © 1 8K1 962 963 E  B  ① 4 BHG  BHG  Southern Boulevard |
| Deficiency Quantity                                                                                     | 20                                                           |
| Quantity Uom                                                                                            | S.F.                                                         |
| Potential Action                                                                                        | REPLACE ROOFING WITH MAJOR EQUIPMENT REMOVAL                 |
| Urgency of Action                                                                                       | PRIORITY 5                                                   |

## **Building Condition Assessment Survey 2023-2024**

| uestion                              | Response                                                                    |
|--------------------------------------|-----------------------------------------------------------------------------|
| EXTERIOR                             |                                                                             |
| ROOF                                 |                                                                             |
| ROOFING                              |                                                                             |
| ROOFING                              |                                                                             |
| Purpose of Action Deficiency Photo 1 | LEVEL 2                                                                     |
|                                      | Corridor near Room 433 shown, also Room 402                                 |
| Deficiency Photo 2                   | No photo recorded                                                           |
| Deficiency Photo 2<br>Violations     | No violations recorded                                                      |
| Deficiency                           | MODIFIED BITUMEN:ROOFING:DELAMINATION                                       |
| Deficiency Location/Instance         | X973  C  Q1 SKC                         |
| Deficiency Quantity                  | 5,500                                                                       |
| Quantity Uom                         | S.F.                                                                        |
| Potential Action                     | REPLACE ROOFING WITH MAJOR EQUIPMENT REMOVAL                                |
| Urgency of Action                    | PRIORITY 4                                                                  |
| Purpose of Action Deficiency Photo 1 | Roof 1                                                                      |
| Deficiency Photo 2                   | No photo recorded                                                           |
| Violations                           | No violations recorded                                                      |
| Deficiency                           | MODIFIED BITUMEN:ROOFING:MAJOR ACTIVE ROOF LEAKS IN NON-INSTRUCTIONAL SPACE |
| Deficiency Location/Instance         | LLAND IN NOIV-INDIROCTIONAL DIACE                                           |
| ,                                    | X973  C  B  D  BH1  BH2  A  BSouthern Boulevard                             |
| Deficiency Quantity                  | 15                                                                          |
| Quantity Uom                         | S.F.                                                                        |
| Potential Action                     | REPLACE ROOFING WITHOUT MAJOR EQUIPMENT                                     |
|                                      | REMOVAL                                                                     |
| Urgency of Action                    | PRIORITY 5                                                                  |