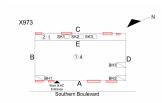

#### Deficiency

Deficiency Location/Instance

X973 C

② 1 SK SK2 SK2 SK5 E

B

① 4 SH0

SH1 SH2 SH2

Southern Boulevard