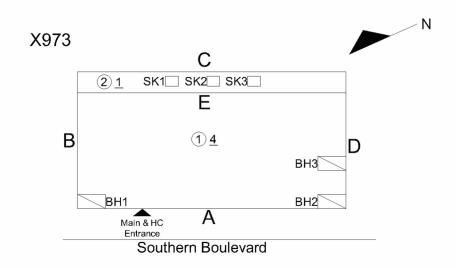

#### Deficiency

Deficiency Location/Instance

X973 C

② 1 SK SK2 SK2 SK5 E

B

① 4 SH0

SH1 SH2 SH2

Southern Boulevard

#### **Building Condition Assessment Survey 2023-2024**

| itectural Inspection              | X                                        |
|-----------------------------------|------------------------------------------|
| Question                          | Response                                 |
| EXTERIOR                          |                                          |
| DOORS                             |                                          |
| DOORS AND FRAMES                  | No whote would d                         |
| Deficiency Photo 2 Violations     | No photo recorded No violations recorded |
| DOOR HARDWARE                     | Inspected                                |
|                                   | 2- Between Good and Fair                 |
| Condition Deficiency              | No deficiencies recorded                 |
| <del>-</del>                      |                                          |
| LINTELS                           | Inspected                                |
| Condition                         | 2- Between Good and Fair                 |
| Deficiency                        | No deficiencies recorded                 |
| TRANSOM/SIDE LIGHT                | Inspected                                |
| Condition                         | 2- Between Good and Fair                 |
| Deficiency                        | No deficiencies recorded                 |
| EXTERIOR WALLS                    | Inspected                                |
| Material Type(s)                  | Masonry, Steel                           |
| Replacement Quantity              | 22,000                                   |
| Replacement Uom                   | S.F.                                     |
| Instance on All Facades           | Inspected                                |
| Instance Condition                | 3- Fair                                  |
| Instance Quantity                 | 22,000                                   |
| Instance Quantity Uom             | S.F.                                     |
| Deficiency<br>Roof Plan Reference | BRICK:MAJOR / THRU CRACKS                |
|                                   | BH1 BH2 D BH1 BH2 Soldevard Soldevard    |
| Elevation                         |                                          |
| Elevation Reference               | Facade A                                 |
| Deficiency Quantity               | 10                                       |
| Quantity Uom                      | S.F.                                     |
| Potential Action                  | REMOVE AND REBUILD                       |
| Urgency of Action                 | PRIORITY 4                               |
| Purpose of Action                 | LEVEL 2                                  |
| Deficiency Photo 1                |                                          |
|                                   | Facade A                                 |
| Deficiency Photo 2                | No photo recorded                        |
| Violations                        | No violations recorded                   |

#### Arc

|                                      | dition Assessment Survey 2023-2024 X9                                  |
|--------------------------------------|------------------------------------------------------------------------|
| tectural Inspection                  |                                                                        |
| estion                               | Response                                                               |
| EXTERIOR                             |                                                                        |
| EXTERIOR WALLS  Deficiency Photo 1   |                                                                        |
|                                      |                                                                        |
|                                      | Detached decorative metal grille                                       |
| Deficiency Photo 2<br>Violations     | No photo recorded  No violations recorded                              |
| Deficiency                           | BRICK: WATER INFILTRATION IN INSTRUCTIONAL SPACE                       |
| Roof Plan Reference                  | X973  C  2) 1 SK   SK2 SK3    B  1 4 BH2  BH2  BH2  Southern Boulevard |
| Elevation                            |                                                                        |
| Elevation Reference                  | Facade D                                                               |
| Deficiency Quantity                  | 10                                                                     |
| Quantity Uom                         | S.F.                                                                   |
| Potential Action                     | REPAIR                                                                 |
| Urgency of Action                    | PRIORITY 5                                                             |
| Purpose of Action Deficiency Photo 1 | LEVEL 2                                                                |
|                                      |                                                                        |
|                                      | Room 109                                                               |
| Deficiency Photo 2                   | No photo recorded                                                      |
| Violations                           | No violations recorded                                                 |
| EXTERIOR SOFFITS                     | Inspected                                                              |
| Condition                            | 2- Between Good and Fair                                               |
| Deficiency                           | No deficiencies recorded                                               |
| LOADING DOCK                         | Does not exist                                                         |
| LOUVER                               | Inspected                                                              |
| Condition                            | 2- Between Good and Fair                                               |
| Deficiency                           | No deficiencies recorded                                               |
| PARAPETS Material Type(s)            | Inspected                                                              |

## **Building Condition Assessment Survey 2023-2024**

Architectural Inspection X973 Qı

| rectural Inspection                                                                                     | X9/                                                          |
|---------------------------------------------------------------------------------------------------------|--------------------------------------------------------------|
| nestion                                                                                                 | Response                                                     |
| XTERIOR                                                                                                 |                                                              |
| PARAPETS                                                                                                |                                                              |
| Instance on All Facades                                                                                 | Inspected                                                    |
| Instance Condition                                                                                      | 2- Between Good and Fair                                     |
| Instance Quantity                                                                                       | 800                                                          |
| Instance Quantity Uom                                                                                   | CF                                                           |
| Deficiency                                                                                              | No deficiencies recorded                                     |
| PLAZA DECK                                                                                              | Does not exist                                               |
| ROOF                                                                                                    | Inspected                                                    |
| ROOFING                                                                                                 | Inspected                                                    |
| ROOF HATCH/SMOKE HATCH                                                                                  | Inspected                                                    |
| Condition                                                                                               | 2- Between Good and Fair                                     |
| Deficiency                                                                                              | No deficiencies recorded                                     |
| LEADERS, GUTTERS, DOWNSPOUTS, SCUPPERS                                                                  | Inspected                                                    |
| Condition                                                                                               | 2- Between Good and Fair                                     |
| Deficiency                                                                                              | No deficiencies recorded                                     |
| ROOF BARRIER/FENCE                                                                                      | Inspected                                                    |
| Condition                                                                                               | 2- Between Good and Fair                                     |
| Deficiency                                                                                              | No deficiencies recorded                                     |
| ROOF CAGE                                                                                               | Does not exist                                               |
| ROOFING                                                                                                 | Inspected                                                    |
| Replacement Quantity                                                                                    | 15,000                                                       |
| Replacement Uom                                                                                         | S.F.                                                         |
| Instance on Modified Bitumen:All Roofs                                                                  | Inspected                                                    |
|                                                                                                         |                                                              |
| I de Contra                                                                                             | Roof 1  4- Between Fair and Poor                             |
| Instance Condition                                                                                      |                                                              |
| Instance Quantity                                                                                       | 15,000                                                       |
| Instance Quantity Uom                                                                                   | S.F.                                                         |
| Does the roof have major mechanical equipment sitting on Dunnage Steel less than 18" above the Roofing? | No                                                           |
| Does this Roof Instance have a Sustainable Roof System?                                                 | No                                                           |
| Do solar panels exist on these roofs?                                                                   | No                                                           |
| Is/Are the roof(s) suitable for Solar Panel installation?                                               | No                                                           |
| Installation Year                                                                                       | 2005                                                         |
| Source of Installation Year Deficiency                                                                  | Custodial Staff MODIFIED BITUMEN:ROOFING:MAJOR ACTIVE ROOF   |
|                                                                                                         | LEAKS IN INSTRUCTIONAL SPACE                                 |
| Deficiency Location/Instance                                                                            | X973  © 1 8K1 962 963 E  B  ① 4 BHG  BHG  Southern Boulevard |
| Deficiency Quantity                                                                                     | 20                                                           |
| Quantity Uom                                                                                            | S.F.                                                         |
| Potential Action                                                                                        | REPLACE ROOFING WITH MAJOR EQUIPMENT REMOVAL                 |
| Urgency of Action                                                                                       | PRIORITY 5                                                   |

## **Building Condition Assessment Survey 2023-2024**

| uestion                              | Response                                                                    |
|--------------------------------------|-----------------------------------------------------------------------------|
| EXTERIOR                             |                                                                             |
| ROOF                                 |                                                                             |
| ROOFING                              |                                                                             |
| ROOFING                              |                                                                             |
| Purpose of Action Deficiency Photo 1 | LEVEL 2                                                                     |
|                                      | Corridor near Room 433 shown, also Room 402                                 |
| Deficiency Photo 2                   | No photo recorded                                                           |
| Deficiency Photo 2<br>Violations     | No violations recorded                                                      |
| Deficiency                           | MODIFIED BITUMEN:ROOFING:DELAMINATION                                       |
| Deficiency Location/Instance         | X973  C  Q1 SKC                         |
| Deficiency Quantity                  | 5,500                                                                       |
| Quantity Uom                         | S.F.                                                                        |
| Potential Action                     | REPLACE ROOFING WITH MAJOR EQUIPMENT REMOVAL                                |
| Urgency of Action                    | PRIORITY 4                                                                  |
| Purpose of Action Deficiency Photo 1 | Roof 1                                                                      |
| Deficiency Photo 2                   | No photo recorded                                                           |
| Violations                           | No violations recorded                                                      |
| Deficiency                           | MODIFIED BITUMEN:ROOFING:MAJOR ACTIVE ROOF LEAKS IN NON-INSTRUCTIONAL SPACE |
| Deficiency Location/Instance         | LLAND IN NOIV-INDIROCTIONAL DIACE                                           |
| ,                                    | X973  C  B  D  BH1  BH2  A  BSouthern Boulevard                             |
| Deficiency Quantity                  | 15                                                                          |
| Quantity Uom                         | S.F.                                                                        |
| Potential Action                     | REPLACE ROOFING WITHOUT MAJOR EQUIPMENT                                     |
|                                      | REMOVAL                                                                     |
| Urgency of Action                    | PRIORITY 5                                                                  |

## **Building Condition Assessment Survey 2023-2024**

| estion                       | Response                                                 |
|------------------------------|----------------------------------------------------------|
| XTERIOR                      |                                                          |
| ROOF                         |                                                          |
| SPECIALTIES                  |                                                          |
| BULKHEAD/PENTHOUSE           |                                                          |
| Quantity Uom                 | S.F.                                                     |
| Potential Action             | REPAIR                                                   |
| Urgency of Action            | PRIORITY 3                                               |
| Purpose of Action            | LEVEL 2                                                  |
| Deficiency Photo 1           |                                                          |
|                              |                                                          |
|                              |                                                          |
|                              | Bulkhead BH1                                             |
| Deficiency Photo 2           | No photo recorded                                        |
| Violations                   | No violations recorded                                   |
| Deficiency                   | BULKHEAD/PENTHOUSE<br>WALLS/EXTERIOR:DETERIORATED JOINTS |
| Deficiency Location/Instance | X973 C C 2.1 SKC SK2 SK3 E                               |
|                              | BH1 BH2 BH2 Southern Boulevard                           |
| Deficiency Quantity          | 50                                                       |
| Quantity Uom                 | S.F.                                                     |
| Potential Action             | REPOINT                                                  |
| Urgency of Action            | PRIORITY 3                                               |
| Purpose of Action            | LEVEL 2                                                  |
| Deficiency Photo 1           |                                                          |
|                              |                                                          |
|                              | Bulkhead BH2                                             |
| Deficiency Photo 2           | No photo recorded                                        |
| Violations                   | No violations recorded                                   |
| CUPOLA/ SPIRES/ TOWERS       | Does not exist                                           |
| DORMER                       | Does not exist                                           |
| DUNNAGE STEEL                | Inspected                                                |
| Condition                    | 2- Between Good and Fair                                 |
| Deficiency                   | No deficiencies recorded                                 |
| SKYLIGHT/ROOF VENT           | Inspected                                                |
| Material Type(s)             | Plastic                                                  |
| Condition                    | 2- Between Good and Fair                                 |
| Deficiency                   | No deficiencies recorded                                 |
| ROOF/GRAVITY TANK            | Does not exist                                           |
| STAIRS/RAMPS: EXTERIOR       | Inspected                                                |