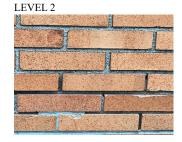

#### Question Response **EXTERIOR** COPING Deficiency Location/Instance Deficiency Quantity 25 Quantity Uom L.F. Potential Action REPLACE-IN-KIND Urgency of Action PRIORITY 3 LEVEL 2 Purpose of Action Deficiency Photo 1 Facade A Deficiency Photo 2 No photo recorded Violations No violations recorded CORNICE Does not exist DOORS Inspected DOORS AND FRAMES Inspected Condition 2- Between Good and Fair Deficiency No deficiencies recorded DOOR HARDWARE Inspected Condition 3- Fair Deficiency No deficiencies recorded LINTELS Inspected Condition 2- Between Good and Fair Deficiency No deficiencies recorded Inspected TRANSOM/SIDE LIGHT Condition 2- Between Good and Fair Deficiency No deficiencies recorded EXTERIOR WALLS Inspected Material Type(s) Masonry 17,500 Replacement Quantity S.F. Replacement Uom Instance on All Facades Inspected 3- Fair Instance Condition Instance Quantity 17,500 Instance Quantity Uom S.F. BRICK:DETERIORATED JOINTS Deficiency Roof Plan Reference