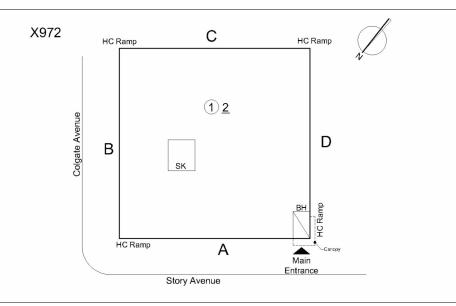

#### Architectural Inspection

Main Entrance Photo

X972

Facade A - Story Avenue

Roof 1 - Northwest View

No

No Storm Water Management Type Selected

Systems: Partial dot sidewalk and walkway replacement