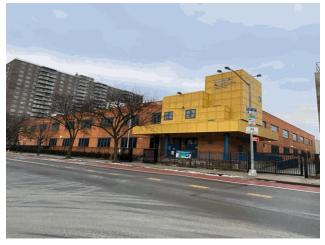

| 65                                                                                                                             |                    |  |
| Comments on t                                                                    | he Number of Classrooms                                       | 31                                                                                                                             |                    |  |
| Weather                                                                          |                                                               | Heavy Rain                                                                                                                     |                    |  |

Facade Photo



Story Avenue - Southeast View

#### **Building Condition Assessment Survey 2023-2024**

#### Architectural Inspection

Main Entrance Photo

X972

Facade A - Story Avenue



Roof 1 - Northwest View

No

No Storm Water Management Type Selected

Systems: Partial dot sidewalk and walkway replacement

Years: 202

Systems: Exterior Steps at Main Entrance repairs

Years: 2020

Systems: Cafeteria Flooring replacement; Exterior Steps at Main

Entrance repairs

Years: 2020

Systems: Limited exterior Masonry repairs

Years: 2007 No New Construction

No Tandem

Yes

2004

Full Inspection

Roof Photo

 $Do\ Stormwater\ Management/Green\ Infrastructure\ systems\ exist?$ 

Type

Have any Systems/Major Building Components been upgraded?

Leased Space? Year Leased

Have there been any New Building Additi