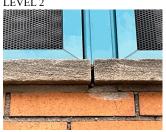

#### EXTERIOR WALLS

Elevation

Response

7,000

REPOINT PRIORITY 3

S.F.

Elevation Reference **Deficiency Quantity** Quantity Uom Potential Action Urgency of Action Purpose of Action Deficiency Photo 1

Facade D Deficiency Photo 2 No photo recorded Violations No violations recorded

Deficiency

Roof Plan Reference

Elevation

Elevation Reference Facades A, C and D 45 S.F. RESTITCH PRIORITY 3 LEVEL 2

Facade D No photo recorded

Deficiency Quantity Quantity Uom Potential Action Urgency of Action Purpose of Action Deficiency Photo 1