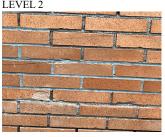

Deficiency

Deficiency Location/Instance

Deficiency Quantity Quantity Uom

Potential Action
Urgency of Action
Purpose of Action

Deficiency Photo 1

Deficiency Photo 2 Violations L.F. MAINTENANCE PRIORITY 3 LEVEL 2

140

Facade C

No photo recorded

No violations recorded

Deficiency CAST STONE:CRACKED/BROKEN PIECES