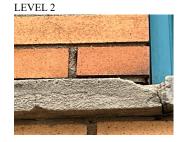

#### Question Response **EXTERIOR** COPING Deficiency Location/Instance Deficiency Quantity 25 Quantity Uom L.F. Potential Action REPLACE-IN-KIND Urgency of Action PRIORITY 3 LEVEL 2 Purpose of Action Deficiency Photo 1 Facade A Deficiency Photo 2 No photo recorded Violations No violations recorded CORNICE Does not exist DOORS Inspected DOORS AND FRAMES Inspected Condition 2- Between Good and Fair Deficiency No deficiencies recorded DOOR HARDWARE Inspected Condition 3- Fair Deficiency No deficiencies recorded LINTELS Inspected Condition 2- Between Good and Fair Deficiency No deficiencies recorded Inspected TRANSOM/SIDE LIGHT Condition 2- Between Good and Fair Deficiency No deficiencies recorded EXTERIOR WALLS Inspected Material Type(s) Masonry 17,500 Replacement Quantity S.F. Replacement Uom Instance on All Facades Inspected 3- Fair Instance Condition Instance Quantity 17,500 Instance Quantity Uom S.F. BRICK:DETERIORATED JOINTS Deficiency Roof Plan Reference