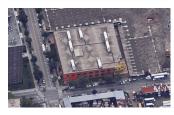

Deficiency                               | No deficiencies recorded |  |
| WINDOWS                                  | Inspected                |  |
| Material Type(s)                         | Aluminum                 |  |
| Instance on Aluminum - Other:All Facades | Inspected                |  |
| Instance Condition                       | 3- Fair                  |  |
| Instance Quantity                        | 4,200                    |  |
| Instance Quantity Uom                    | S.F.                     |  |
| Installation Year                        | 2004                     |  |
| Source of Installation Year              | Documented               |  |

Deficiency ALUMINUM - OTHER:BROKEN PANE



Elevation

Deficiency Photo 1

Are these windows insulated?

Roof Plan Reference



Elevation ReferenceFacade ADeficiency Quantity10Quantity UomS.F.Potential ActionMAINTENANCEUrgency of ActionPRIORITY 5Purpose of ActionLEVEL 6



Room 204 (Library)

Deficiency Photo 2

Violations

No photo recorded

No violations recorded

| INTERIOR                     | Inspected                                 |
|------------------------------|-------------------------------------------|
| POOLS                        | Does not exist                            |
| STRUCTURAL                   | Inspected                                 |
| COLUMNS/BEAMS/BEARING WALLS  | Inspected                                 |
| Condition                    | 3- Fair                                   |
| Deficiency                   | MASONRY BEARING WALL: DETERIORATED JOINTS |
| Deficiency Locat