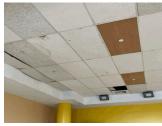

### Architectural Inspection X972 Question Response **EXTERIOR** ROOF ROOFING ROOFING Instance Roof Photo Roof 1 4- Between Fair and Poor Instance Condition Instance Quantity 40,000 Instance Quantity Uom S.F. Does the roof have major mechanical equipment sitting on Dunnage No Steel less than 18" above the Roofing? Does this Roof Instance have a Sustainable Roof System? No Do solar panels exist on these roofs? No Yes Is/Are the roof(s) suitable for Solar Panel installation? Installation Year 2004 Source of Installation Year Documented Deficiency BUILT-UP:ROOFING:LOSS OF GRAVEL Deficiency Location/Instance Deficiency Quantity 120 Quantity Uom S.F. INSTALL NEW GRAVEL Potential Action Urgency of Action PRIORITY 3 Purpose of Action LEVEL 2 Deficiency Photo 1 Near Rooftop Mechanical Units Deficiency Photo 2 No photo recorded Violations No violations recorded Deficiency BUILT-UP:ROOFING:MAJOR ACTIVE ROOF LEAKS IN INSTRUCTIONAL SPACE Deficiency Location/Instance