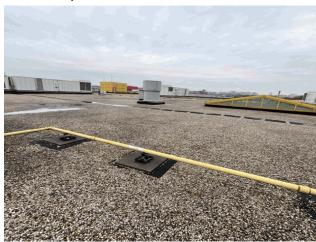

Years: 2007 No New Construction

No Tandem

Yes

2004

Full Inspection

Roof Photo

 $Do\ Stormwater\ Management/Green\ Infrastructure\ systems\ exist?$ 

Type

### Architectural Inspection X972 Question Response **EXTERIOR** ROOF ROOFING ROOFING Instance Roof Photo Roof 1 4- Between Fair and Poor Instance Condition Instance Quantity 40,000 Instance Quantity Uom S.F. Does the roof have major mechanical equipment sitting on Dunnage No Steel less than 18" above the Roofing? Does this Roof Instance have a Sustainable Roof System? No Do solar panels exist on these roofs? No Yes Is/Are the roof(s) suitable for Solar Panel installation? Installation Year 2004 Source of Installation Year Documented Deficiency BUILT-UP:ROOFING:LOSS OF GRAVEL Deficiency Location/Instance Deficiency Quantity 120 Quantity Uom S.F. INSTALL NEW GRAVEL Potential Action Urgency of Action PRIORITY 3 Purpose of Action LEVEL 2 Deficiency Photo 1 Near Rooftop Mechanical Units Deficiency Photo 2 No photo recorded Violations No violations recorded Deficiency BUILT-UP:ROOFING:MAJOR ACTIVE ROOF LEAKS IN INSTRUCTIONAL SPACE Deficiency Location/Instance