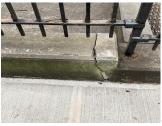

| Yes                    | Broken Glass                     | The outside layer of                                                                                   | Windows                                             | Room 204                                             | James                 | Fireman         |                                  |                     |
|------------------------|----------------------------------|--------------------------------------------------------------------------------------------------------|-----------------------------------------------------|------------------------------------------------------|-----------------------|-----------------|----------------------------------|---------------------|
| ies                    | Dioken Glass                     | broken pane is above the kitchen service ramp at exit 3 and is a potential safety risk to those below. | windows                                             | (Library)<br>above Exit 3                            | Casey                 | rireman         |                                  |                     |
|                        |                                  |                                                                                                        |                                                     |                                                      |                       |                 |                                  |                     |
| Yes                    | Tripping Hazard                  | Deteriorated concrete<br>tread and metal nosing are<br>a tripping hazard.                              | Stairs/Ramps -<br>Exterior                          | Four locations: Exit 3 shown, also Exits 1, 4 and 5. | •                     | Fireman         |                                  |                     |
| /es                    | Missing Interior Fire<br>Doors   | Missing Fire Door is a potential safety hazard.                                                        | Classrooms/C<br>orridors/Admi<br>n Space<br>Door(s) | Corridor near<br>Room 128,<br>136                    | James<br>Casey        | Fireman         |                                  |                     |
| /es                    | Tripping Hazards                 | Severe heaving is a<br>Potential Tripping Hazard                                                       | Student Use<br>Paving                               | Near Exit 6                                          | James<br>Casey        | Fireman         |                                  |                     |
|                        |                                  |                                                                                                        |                                                     |                                                      |                       |                 |                                  |                     |
| lo                     | Tripping Hazards                 | SINKING PAVEMENT<br>IS A Potential Tripping<br>Hazard                                                  | Student Use<br>Paving                               | Near Exit 6                                          | James<br>Casey        | Fireman         |                                  |                     |
| Ves                    | Tripping Hazards                 | Severe heaving is a<br>Potential Tripping Hazard                                                       | Student<br>Non-Use<br>Paving                        | Parking Lot                                          | James<br>Casey        | Fireman         |                                  |                     |
|                        | al Engineer Required             |                                                                                                        |                                                     |                                                      |                       |                 | - 40                             |                     |
| Structura<br>Condition |                                  | Component<br>Affected                                                                                  | Location<br>Descript                                |                                                      | Person(s)<br>Notified | Person(s) Title | Photo<br>Image                   |                     |
| No co                  | ndition recorded                 |                                                                                                        |                                                     |                                                      |                       |                 |                                  |                     |
| ogran                  | matic Accessibility              |                                                                                                        |                                                     |                                                      |                       |                 |                                  |                     |
| Progr                  | ammatic Accessibility Status     | Question                                                                                               |                                                     |                                                      | Response              |                 |                                  |                     |
| Is the                 | Primary or secondary entrance    | on an accessible route?                                                                                |                                                     |                                                      | Yes                   |                 |                                  |                     |
|                        | ne building a multi-story buildi |                                                                                                        |                                                     |                                                      | Yes                   |                 |                                  |                     |
| _                      |                                  | essible through compliant mear                                                                         | ns?                                                 |                                                      | Yes                   |                 |                                  |                     |
| -                      | Accessible classrooms exists of  |                                                                                                        | d d o                                               |                                                      | Yes                   |                 |                                  |                     |
|                        |                                  | essible toilets exist on at least e<br>t, are they ALL accessible? Art                                 |                                                     |                                                      | Yes<br>Yes            |                 |                                  |                     |
|                        |                                  | at, are they ALL accessible? Art nasiums, Library, Multipurpose                                        |                                                     |                                                      | 168                   |                 |                                  |                     |
| Physic                 | cal Breakdown Structure          | Exists                                                                                                 | Complies                                            |                                                      | ed De                 | ficiency        | Assistive<br>Listening<br>System | Fire<br>Ala<br>Stro |
| PROC                   | GRAMMATIC ACCESSIBIL             | ITY                                                                                                    |                                                     |                                                      |                       |                 | System                           | out                 |
| _                      | xterior Routes                   |                                                                                                        |                                                     |                                                      |                       |                 |                                  |                     |
|                        | Exterior Entrances & Exi         | ts                                                                                                     | Yes                                                 |                                                      |                       |                 |                                  |                     |
|                        |                                  |                                                                                                        |                                                     |                                                      |                       |                 |                                  |                     |