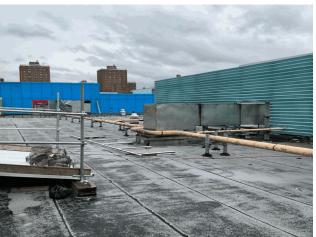

#### Architectural Inspection

| testion                                | Response                         |
|----------------------------------------|----------------------------------|
| EXTERIOR                               |                                  |
| PARAPETS                               |                                  |
| Instance Quantity                      | 7,000                            |
| Instance Quantity Uom                  | CF                               |
| PLAZA DECK                             | Does not exist                   |
| ROOF                                   | Inspected                        |
| ROOFING                                | Inspected                        |
| ROOF HATCH/SMOKE HATCH                 | Under construction               |
| LEADERS, GUTTERS, DOWNSPOUTS, SCUPPERS | Under construction               |
| ROOF BARRIER/FENCE                     | Under construction               |
| ROOF CAGE                              | Does not exist                   |
| ROOFING                                | Inspected                        |
| Replacement Quantity                   | 70,000                           |
| Replacement Uom                        | S.F.                             |
| Instance on Modified Bitumen:All Roofs | Under construction               |
| Instance Roof Photo                    | Roof 1                           |
| Instance Quantity                      | 70,000                           |
| Instance Quantity Uom                  | S.F.                             |
| ROOFING DRAINS                         | Under construction               |
| SPECIALTIES                            | Inspected                        |
| BULKHEAD/PENTHOUSE                     | Under construction               |
| CUPOLA/ SPIRES/ TOWERS                 | Does not exist                   |
| DORMER                                 | Does not exist                   |
| DUNNAGE STEEL                          | Inspected                        |
| Condition                              | 2- Between Good and Fair         |
| Deficiency                             | No deficiencies recorded         |
| SKYLIGHT/ROOF VENT                     | Under construction               |
| ROOF/GRAVITY TANK                      | Does not exist                   |
| STAIRS/RAMPS: EXTERIOR                 | Inspected                        |
| BUILDING CHEEK/FLANK WALLS             | Inaccessible                     |
| RAILINGS                               | Inspected                        |
| Condition                              | 2- Between Good and Fair         |
| Deficiency                             | No deficiencies recorded         |
| STAIRS/RAMPS                           | Inspected                        |
| Condition                              | 2- Between Good and Fair         |
| Deficiency                             | CONCRETE:CRACKS/SPALLING - MINOR |
| Deficiency I contine /Instance         |                                  |