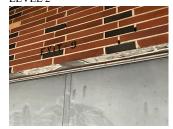

#### Architectural Inspection

| hitectural Inspection |                           | X970 |
|-----------------------|---------------------------|------|
| Question              | Response                  |      |
| EXTERIOR              |                           |      |
| EXTERIOR WALLS        |                           |      |
| Instance Condition    | 3- Fair                   |      |
| Instance Quantity     | 11,000                    |      |
| Instance Quantity Uom | S.F.                      |      |
| Deficiency            | BRICK:DETERIORATED JOINTS |      |