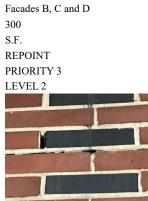

--------------------|------|
| Question              | Response                  |      |
| EXTERIOR              |                           |      |
| EXTERIOR WALLS        |                           |      |
| Instance Condition    | 3- Fair                   |      |
| Instance Quantity     | 11,000                    |      |
| Instance Quantity Uom | S.F.                      |      |
| Deficiency            | BRICK:DETERIORATED JOINTS |      |

Roof Plan Reference

Elevation





Elevation Reference Deficiency Quantity Quantity Uom Potential Action Urgency of Action Purpose of Action Deficiency Photo 1

Deficiency Photo 2 Violations

Deficiency Roof Plan Reference

Elevation

Elevation Reference Deficiency Quantity Quantity Uom Potential Action Urgency of Action Purpose of Action



Facade D near exit 10 No photo recorded No violations recorded BRICK:MINOR CRACKS, SPALLING





Facade C 20 S.F. RESTITCH PRIORITY 3 LEVEL 2

#### Architectural Inspection

| itectural Inspection                                     | X9'                                  |
|----------------------------------------------------------|--------------------------------------|
| Question                                                 | Response                             |
| EXTERIOR                                                 |                                      |
| EXTERIOR WALLS                                           |                                      |
| Deficiency Photo 1                                       |                                      |
|